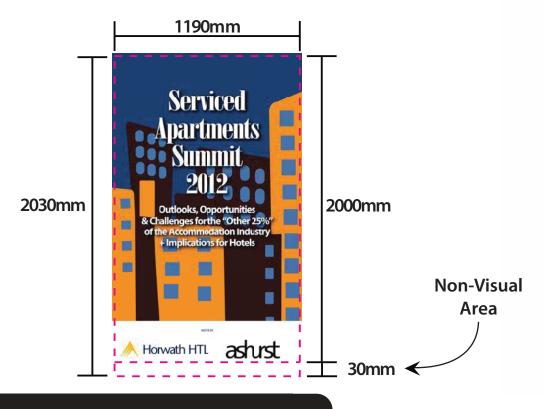

## Premier 1200 Pull-up Banner

This document represents final size inclusive of bleed

TRIM AREA: MAGENTA LINE
1190mm wide x 1985mm high

BLEED: 5mm left and right, 15mm top and 30mm bottom

FINISHED DOCUMENT SIZE
BLEED INCLUDED:
1200mm wide x 2030mm high