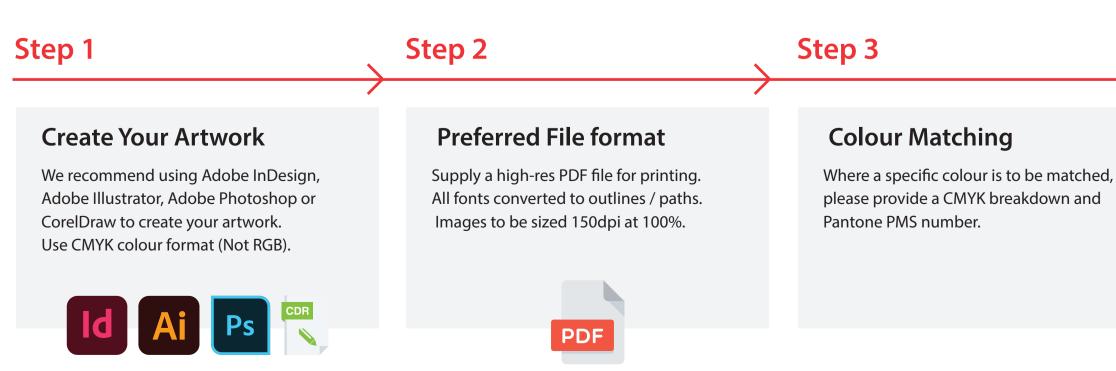

## **Preparing and Sending Artwork**

#### Step 4

Email

Direct to your

### **File Submission Options**

#### Under 10mb?

Displays 2 Go sales person

or <u>sales@displays2go.com.au</u>

#### **Under 2Gb?** 'WeTransfer'

displays2go.wetransfer.com (Free service for files up to 2GB.)

#### Over 2Gb? Courier

Displays 2 Go 60-62 Sawyer Lane Artarmon NSW 2064