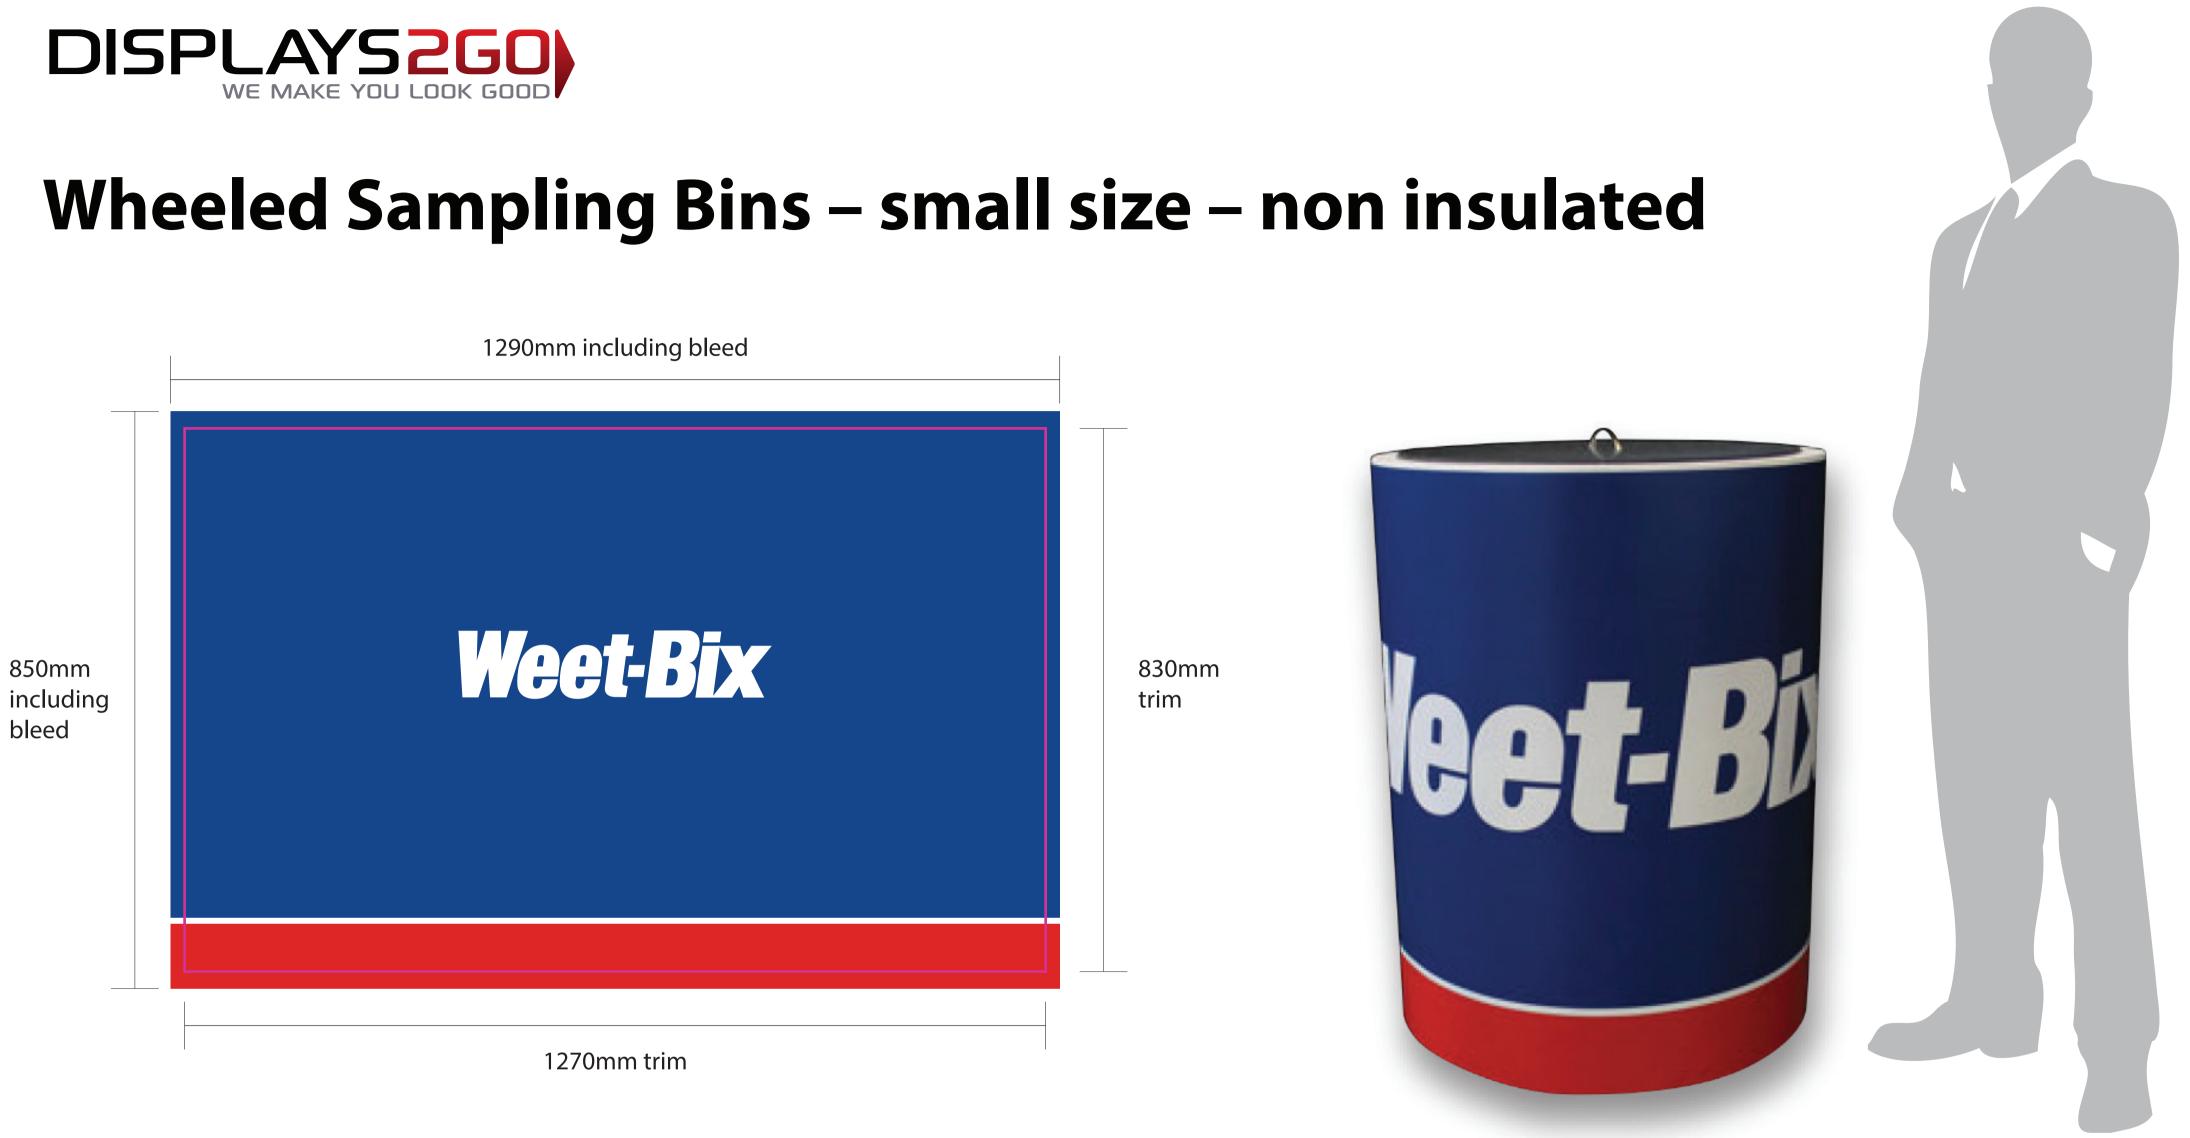

## Wheeled Sampling Bins – small size – non insulated – SIZING GUIDE –

The GREEN Lines represent final size INCLUSIVE of Bleed

BLEED: 10mm left and right, top and bottom

TRIM SIZE: 1270mm wide x 830mm high

FRONT VIEWABLE AREA is 488mm wide x 600mm high

Please remove template lines from finished artwork Convert all fonts to paths/outlines