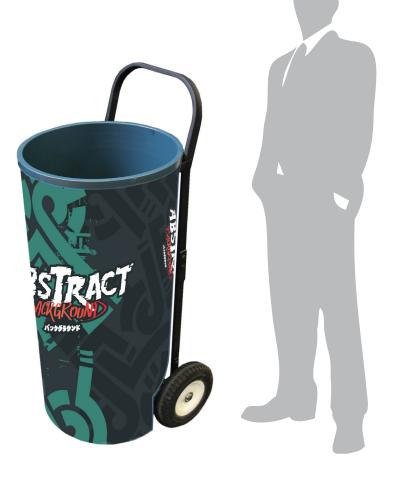

# **Outdoor Trolley Artwork Guide**



865mm: including 10mm bleed top and bottom



# **Preparing and Sending Artwork**

#### Step 1 Step 2

### **Create Your Artwork**

We recommend using Adobe InDesign, Adobe Illustrator, Adobe Photoshop or CorelDraw to create your artwork. Use CMYK colour format (Not RGB).



845mm trim line







# **Preferred File format**

Supply a high-res PDF file for printing. All fonts converted to outlines / paths. Images to be sized 150dpi at 100%.



#### **Colour Matching**

Step 3

Where a specific colour is to be matched, please provide a CMYK breakdown and Pantone PMS number.

## **File Submission Options**

#### Under 10mb? **Email**

Step 4

Direct to your Displays 2 Go sales person or sales@displays2go.com.au

#### Under 2Gb?

#### 'WeTransfer'

displays2go.wetransfer.com (Free service for files up to 2GB.)

#### Over 2Gb? Courier