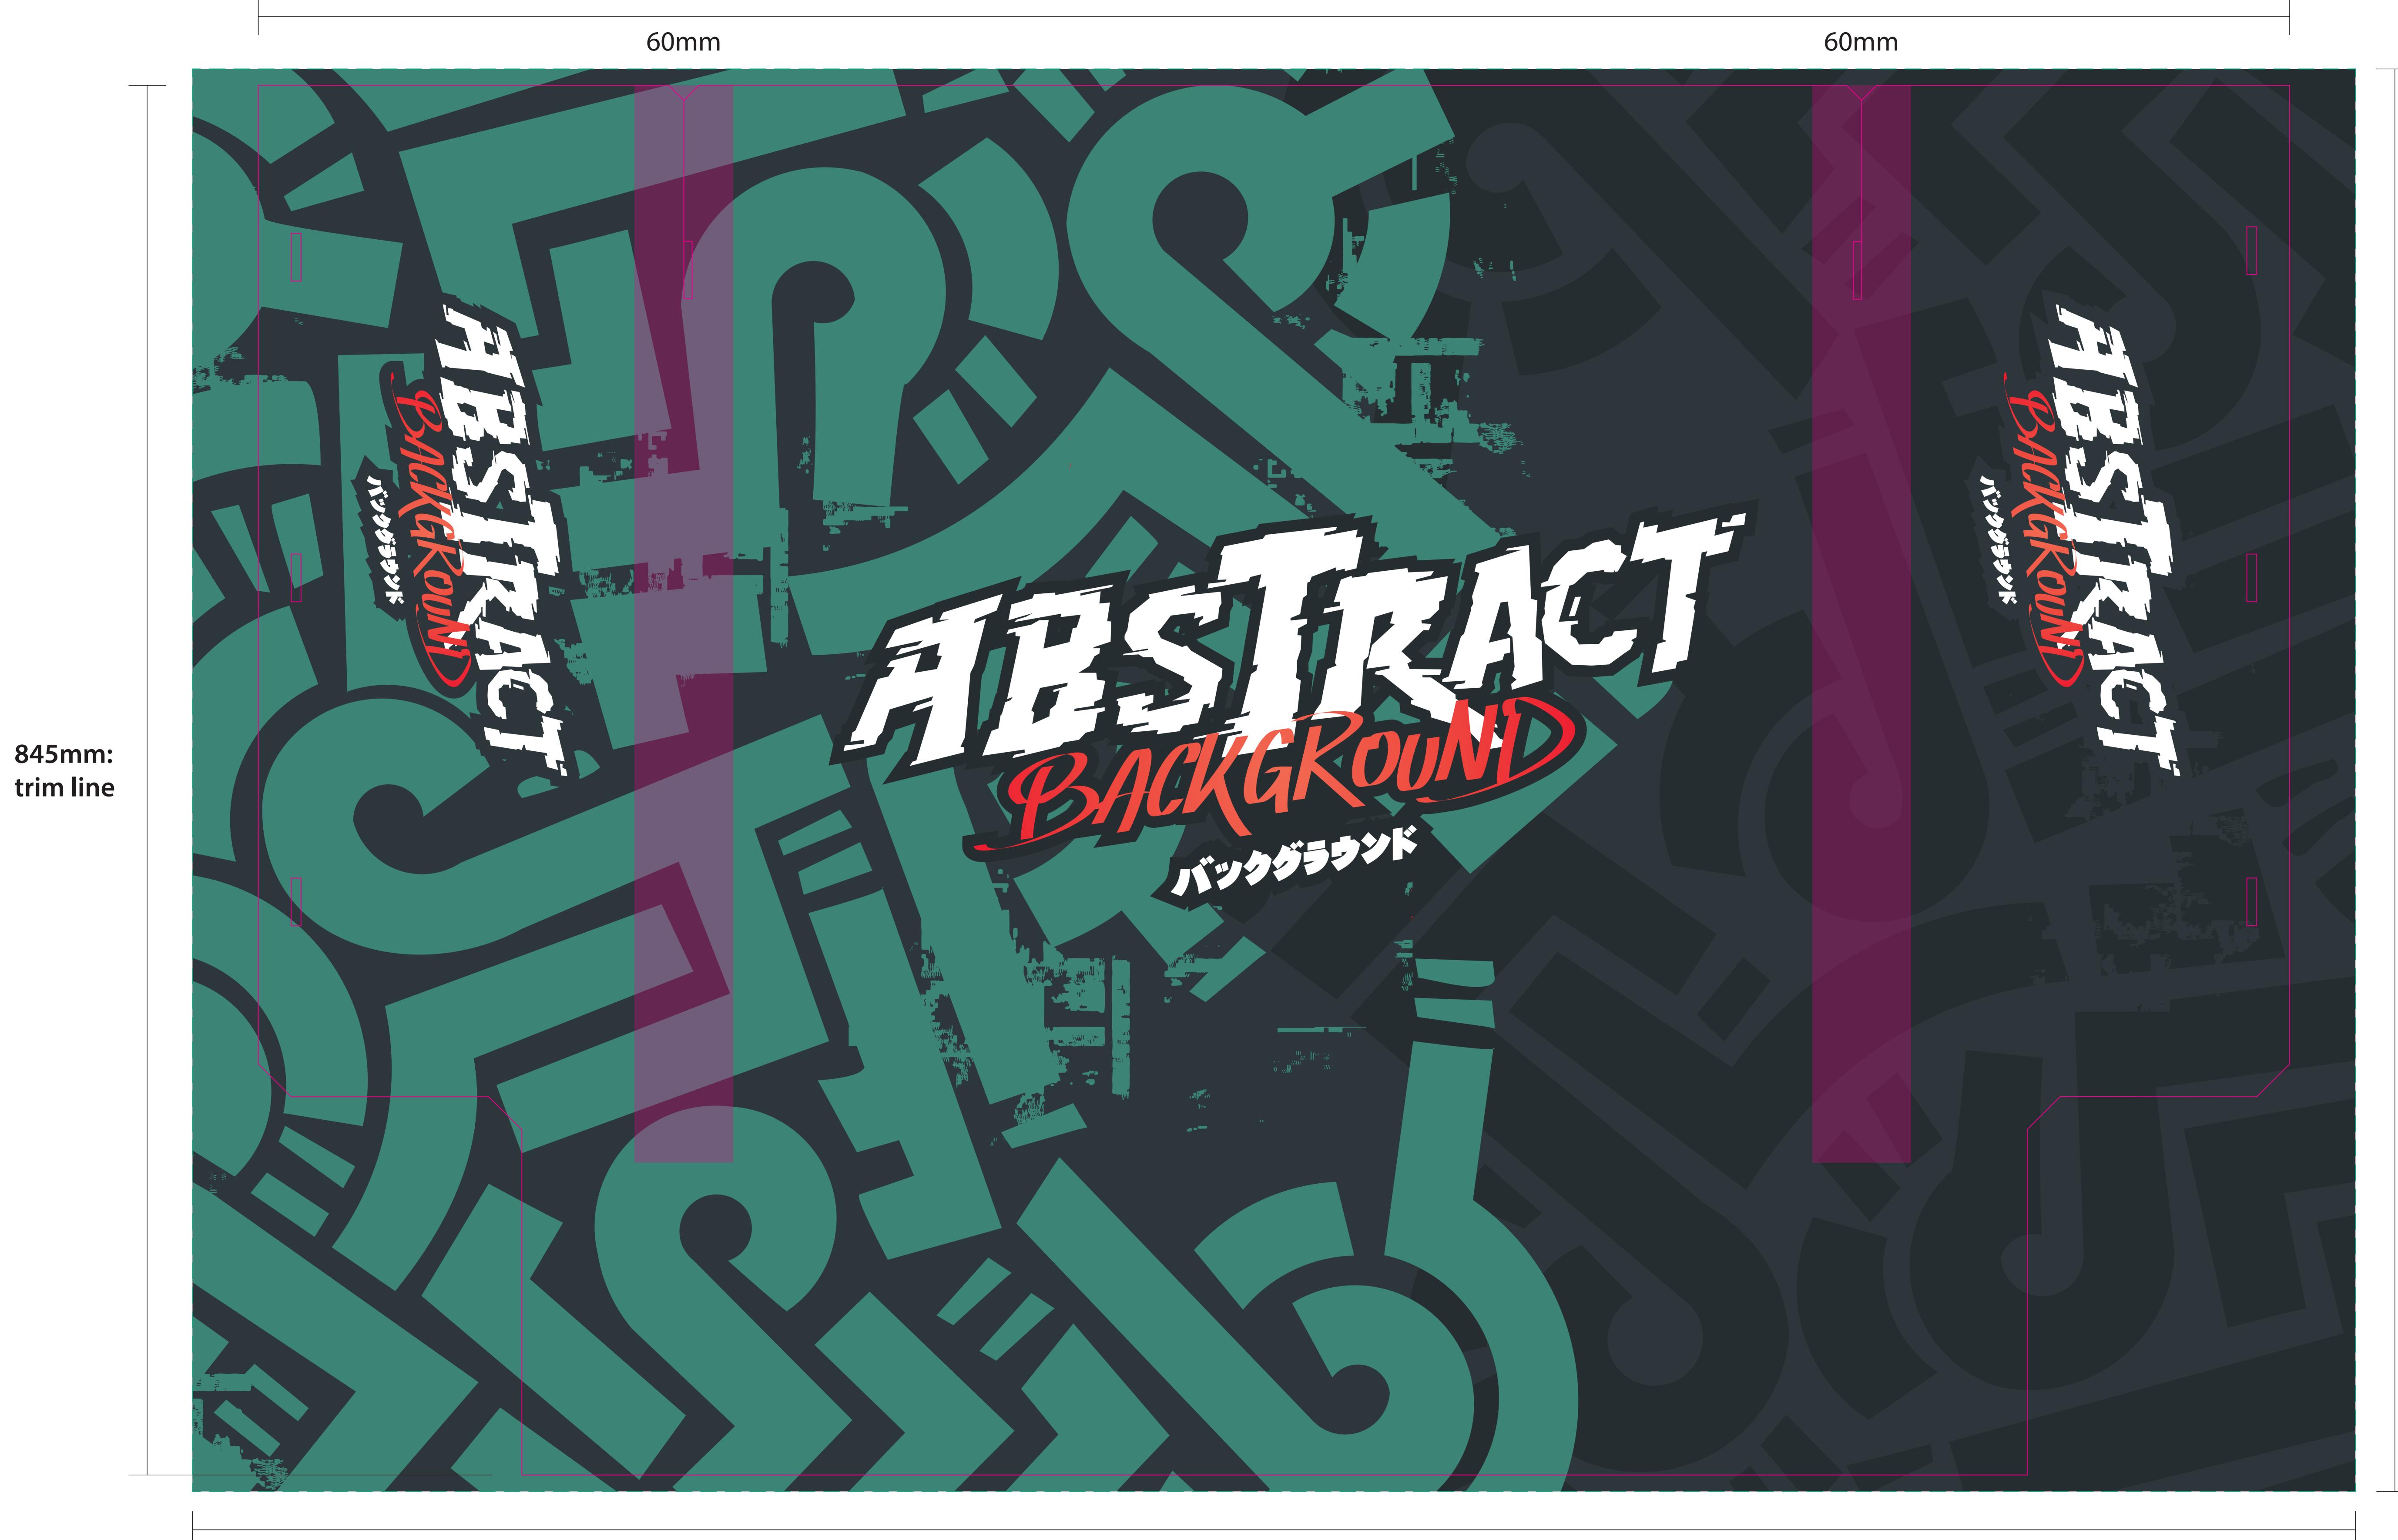

# **Outdoor Trolley Artwork Guide**

865mm: including 10mm bleed top and bottom

### **Create Your Artwork**

We recommend using Adobe InDesign, Adobe Illustrator, Adobe Photoshop or CorelDraw to create your artwork. Use CMYK colour format (Not RGB).

845mm trim line