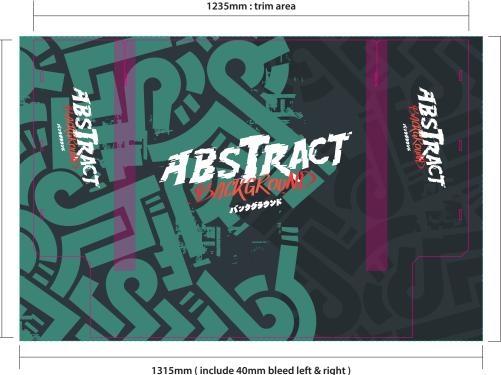

# **Outdoor Trolley Artwork Guide**

865mm: including 10mm bleed top and bottom

### **Create Your Artwork**

We recommend using Adobe InDesign, Adobe Illustrator, Adobe Photoshop or CorelDraw to create your artwork. Use CMYK colour format (Not RGB).

845mm trim line