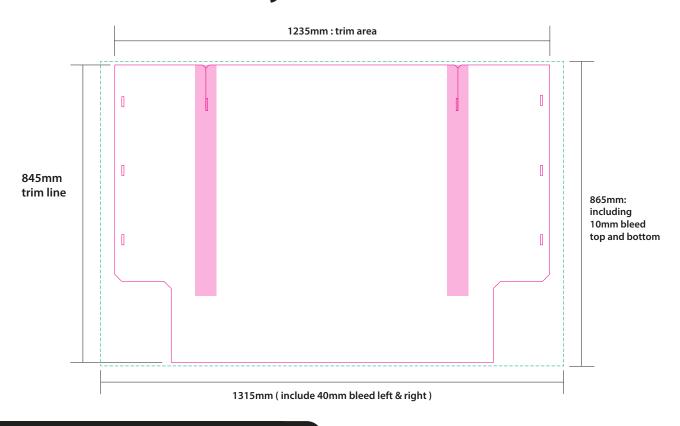

## **Outdoor Trolley Artwork Guide**





**Need Help?** 

1300 240 250

www.displays2go.com.au

## **Preparing and Sending Artwork**

## Step 1 Step 2 Step 3 Step 4 **Create Your Artwork Preferred File format Colour Matching File Submission Options** Supply a high-res PDF file for printing. Where a specific colour is to be matched, Under 10mb? Under 2Gb? Over 2Gb? We recommend using Adobe InDesign, please provide a CMYK breakdown and Adobe Illustrator, Adobe Photoshop or All fonts converted to outlines / paths. **Email** 'WeTransfer' Courier CorelDraw to create your artwork. Images to be sized 150dpi at 100%. Pantone PMS number. displays2go.wetransfer.com Displays 2 Go Direct to your

Displays 2 Go sales person

or sales@displays2go.com.au

(Free service for files up to 2GB.)

60-62 Sawyer Lane

Artarmon NSW 2064

PDF