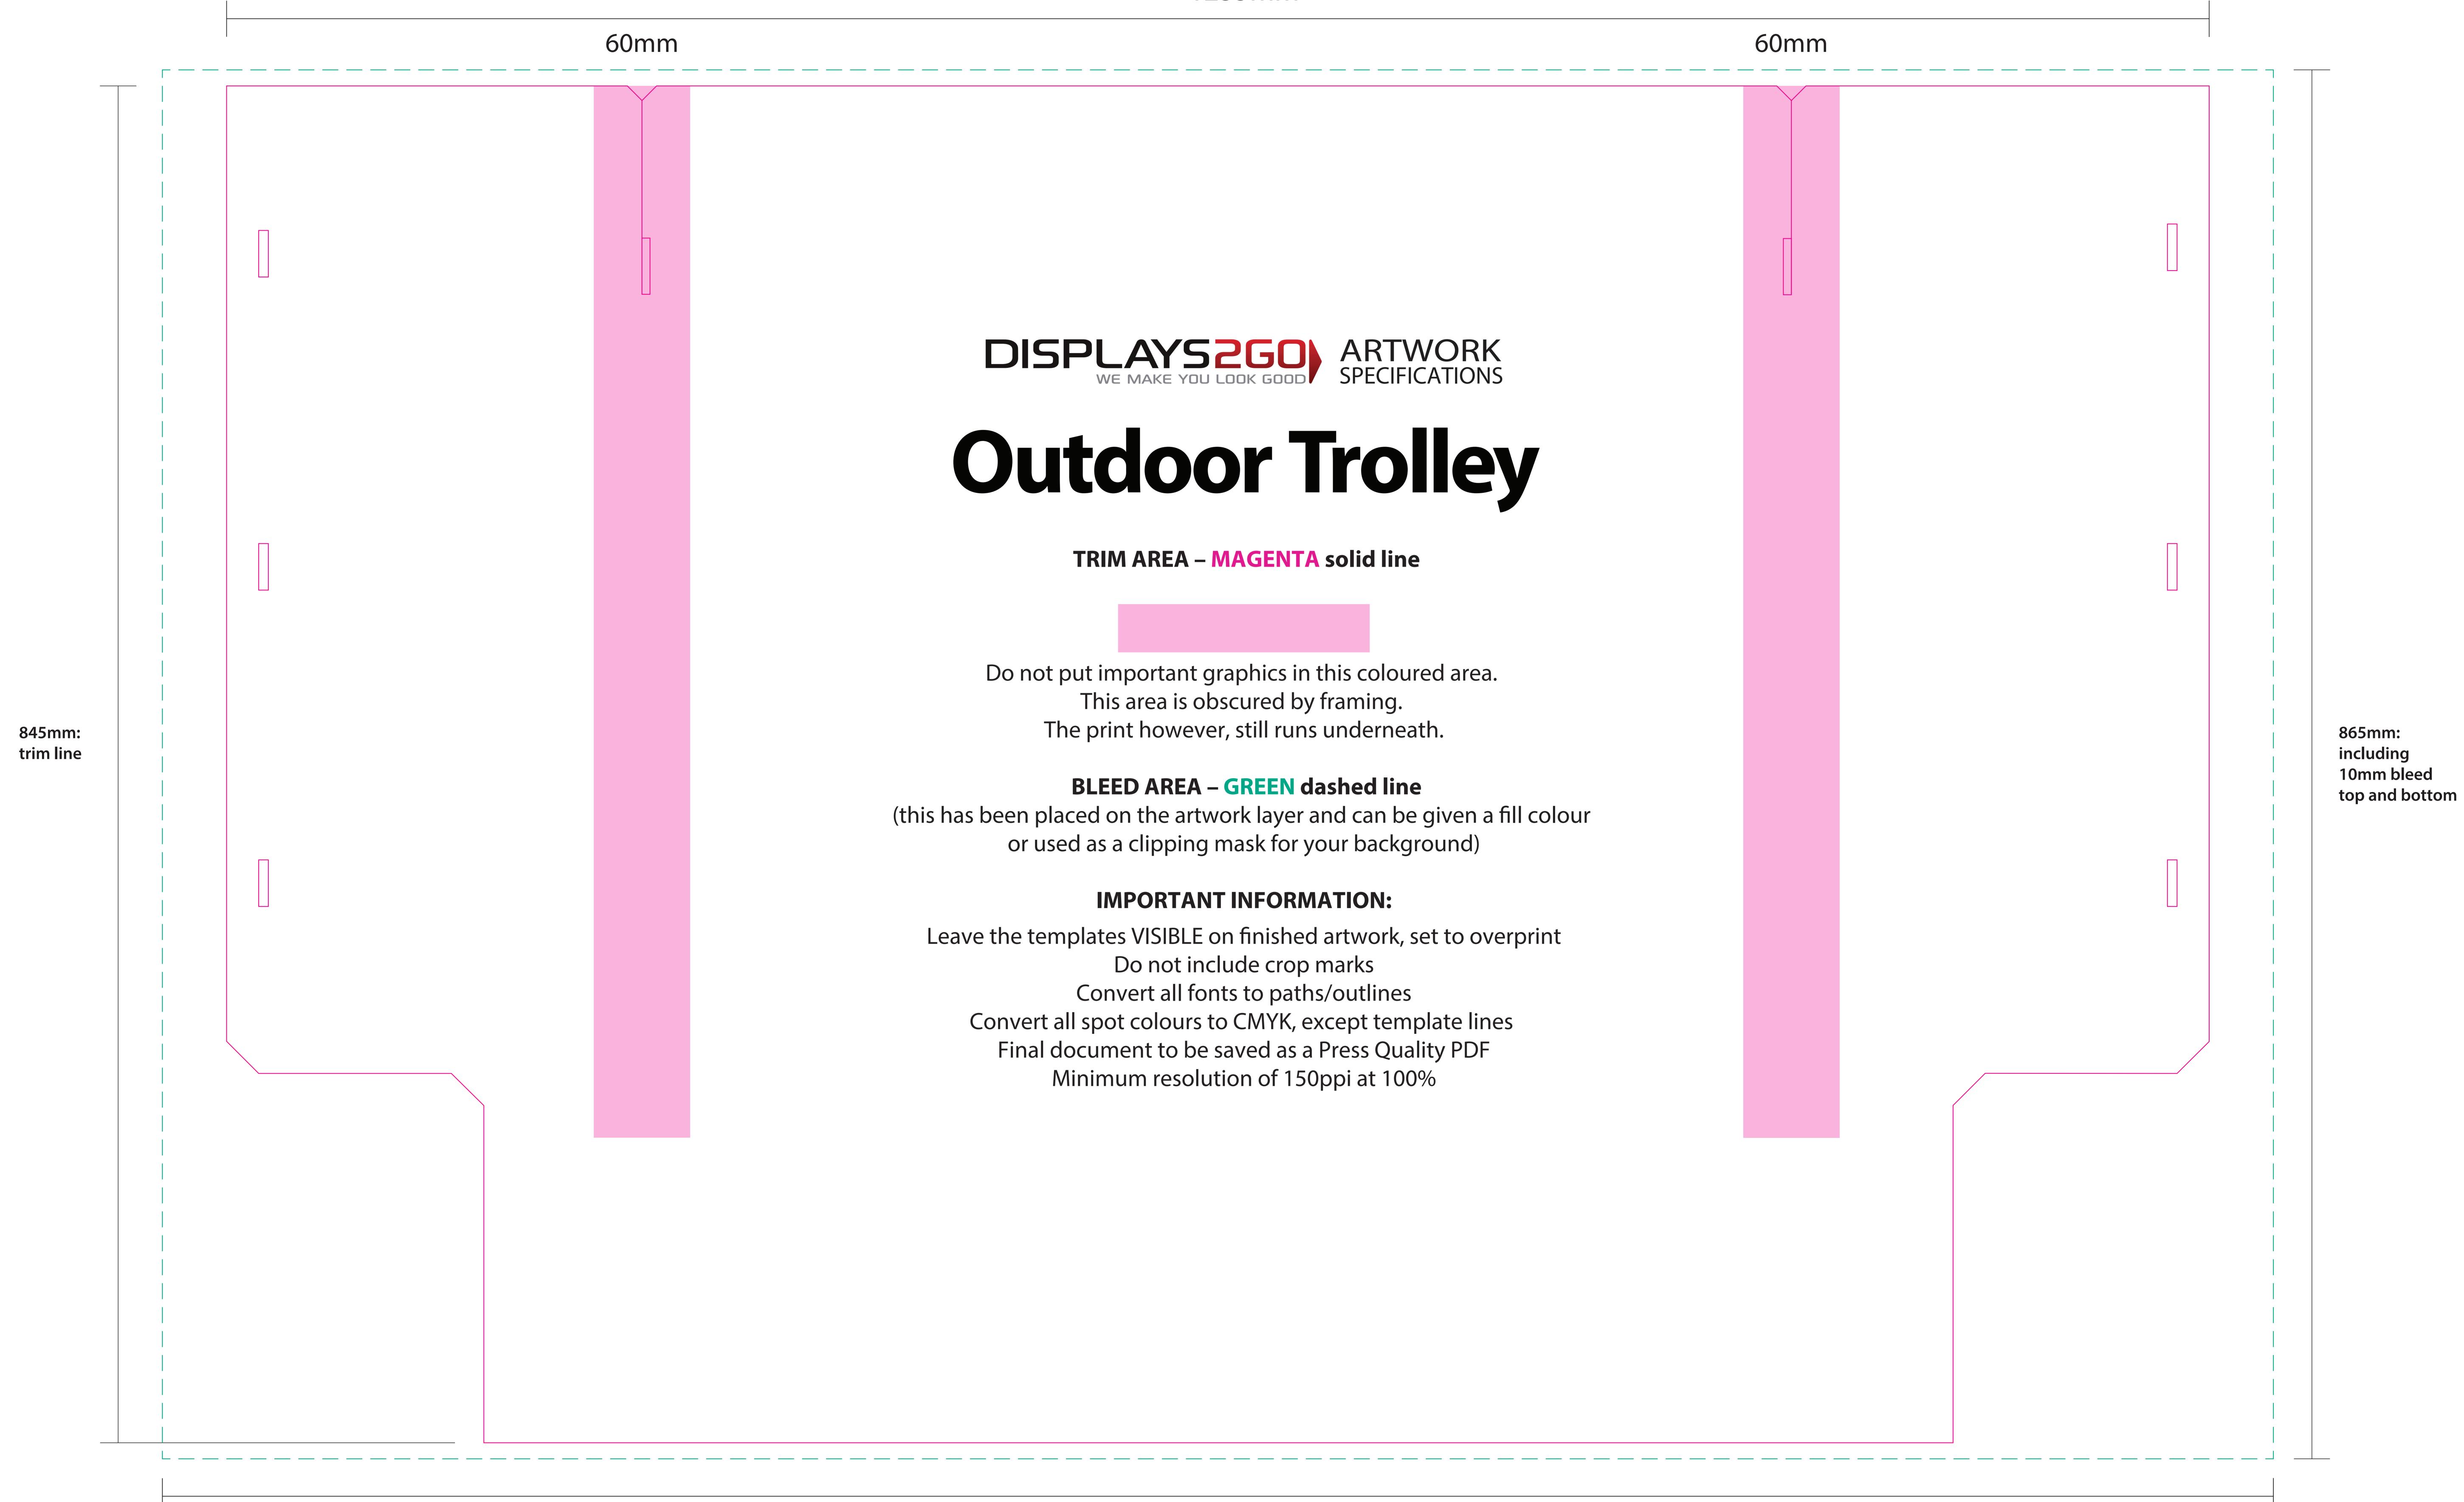

go.com.au

## **Preparing and Sending Artwork**

## Step 1 Step 2 Step 3 Step 4 **Create Your Artwork Preferred File format Colour Matching File Submission Options** Supply a high-res PDF file for printing. Where a specific colour is to be matched, Under 10mb? Under 2Gb? Over 2Gb? We recommend using Adobe InDesign, please provide a CMYK breakdown and Adobe Illustrator, Adobe Photoshop or All fonts converted to outlines / paths. **Email** 'WeTransfer' Courier CorelDraw to create your artwork. Images to be sized 150dpi at 100%. Pantone PMS number. displays2go.wetransfer.com Displays 2 Go Direct to your

Displays 2 Go sales person

or sales@displays2go.com.au

(Free service for files up to 2GB.)

60-62 Sawyer Lane

Artarmon NSW 2064

PDF







Use CMYK colour format (Not RGB).



## 1235mm



1315mm: including 40mm bleed left & right

10mm bleed