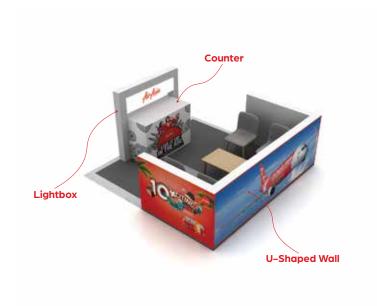

# U-shaped wall 3000 x 1350 long side - outside face

This document represents final size inclusive of bleed

CROP SIZE - MAGENTA Line: 3000 mm W x 1350 mm H

**BLEED SIZE: 3040mm x 1390mm** 

FINISHED DOCUMENT DIMENSIONS – bleed included: 3040 mm W x 1390 mm H

# U-shaped wall 2760 x 1350 long side - inside face

This document represents final size inclusive of bleed

CROP SIZE – MAGENTA Line: 2760 mm W x 1350 mm H

BLEED SIZE: 2800 mm x 1390 mm

FINISHED DOCUMENT DIMENSIONS – bleed included: 2800 mm W x 1390 mm H

# U-shaped wall 1500 x 1350 short sides - outside face

Supply two copies of this page if you would like different artwork on each side.

This document represents final size inclusive of bleed

CROP SIZE – MAGENTA Line: 1500 mm W x 1350 mm H

# U-shaped wall 1380 x 1350 short sides - inside faces

Supply two copies of this page if you would like different artwork on each side.

This document represents final size inclusive of bleed

CROP SIZE – MAGENTA Line: 1380 mm W x 1350 mm H

# 4-sided graphic for counter

This document represents final size inclusive of bleed

TRIM AREA – MAGENTA solid line: 3480mm W x 890mm H

BLEED: 20mm right and left, 10mm top and bottom

FINISHED DOCUMENT DIMENSIONS – bleed included: 3520mm W x 910mm H

## Lightbox 1000 x 350

This document represents final size inclusive of bleed

CROP SIZE - MAGENTA Line: 1000 mm W x 350 mm H

**BLEED SIZE: 1010 mm x 360 mm** 

FINISHED DOCUMENT DIMENSIONS – bleed included: 1010 mm W x 360 mm H