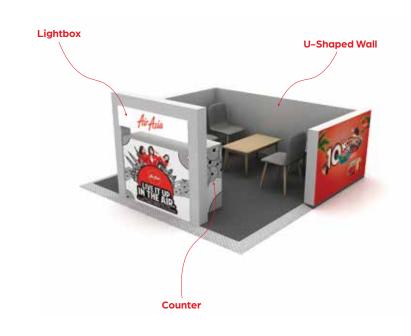

# U-shaped wall 3000 x 1350 long side - outside face

This document represents final size inclusive of bleed

CROP SIZE - MAGENTA Line: 3000 mm W x 1350 mm H

**BLEED SIZE: 3040mm x 1390mm** 

FINISHED DOCUMENT DIMENSIONS – bleed included: 3040 mm W x 1390 mm H

# U-shaped wall 2760 x 1350 long side - inside face

This document represents final size inclusive of bleed

CROP SIZE – MAGENTA Line: 2760 mm W x 1350 mm H

BLEED SIZE: 2800 mm x 1390 mm

FINISHED DOCUMENT DIMENSIONS – bleed included: 2800 mm W x 1390 mm H

# U-shaped wall 1500 x 1350 short sides - outside face

Supply two copies of this page if you would like different artwork on each side.

This document represents final size inclusive of bleed

CROP SIZE – MAGENTA Line: 1500 mm W x 1350 mm H

# U-shaped wall 1380 x 1350 short sides - inside faces

Supply two copies of this page if you would like different artwork on each side.

This document represents final size inclusive of bleed

CROP SIZE – MAGENTA Line: 1380 mm W x 1350 mm H

# 4-sided graphic for counter

This document represents final size inclusive of bleed

TRIM AREA – MAGENTA solid line: 3480mm W x 890mm H

BLEED: 20mm right and left, 10mm top and bottom

FINISHED DOCUMENT DIMENSIONS – bleed included: 3520mm W x 910mm H

## Lightbox 1000 x 350

This document represents final size inclusive of bleed

CROP SIZE - MAGENTA Line: 1000 mm W x 350 mm H

**BLEED SIZE: 1010 mm x 360 mm** 

FINISHED DOCUMENT DIMENSIONS – bleed included: 1010 mm W x 360 mm H