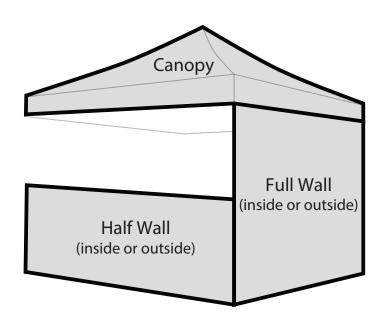

## GAZEBO-2-GO 2.5 x 2.5m Marquee Full Wall Template

**Preparing and Sending Artwork** 

Please see overleaf for TEMPLATES and instructions regarding bleed.