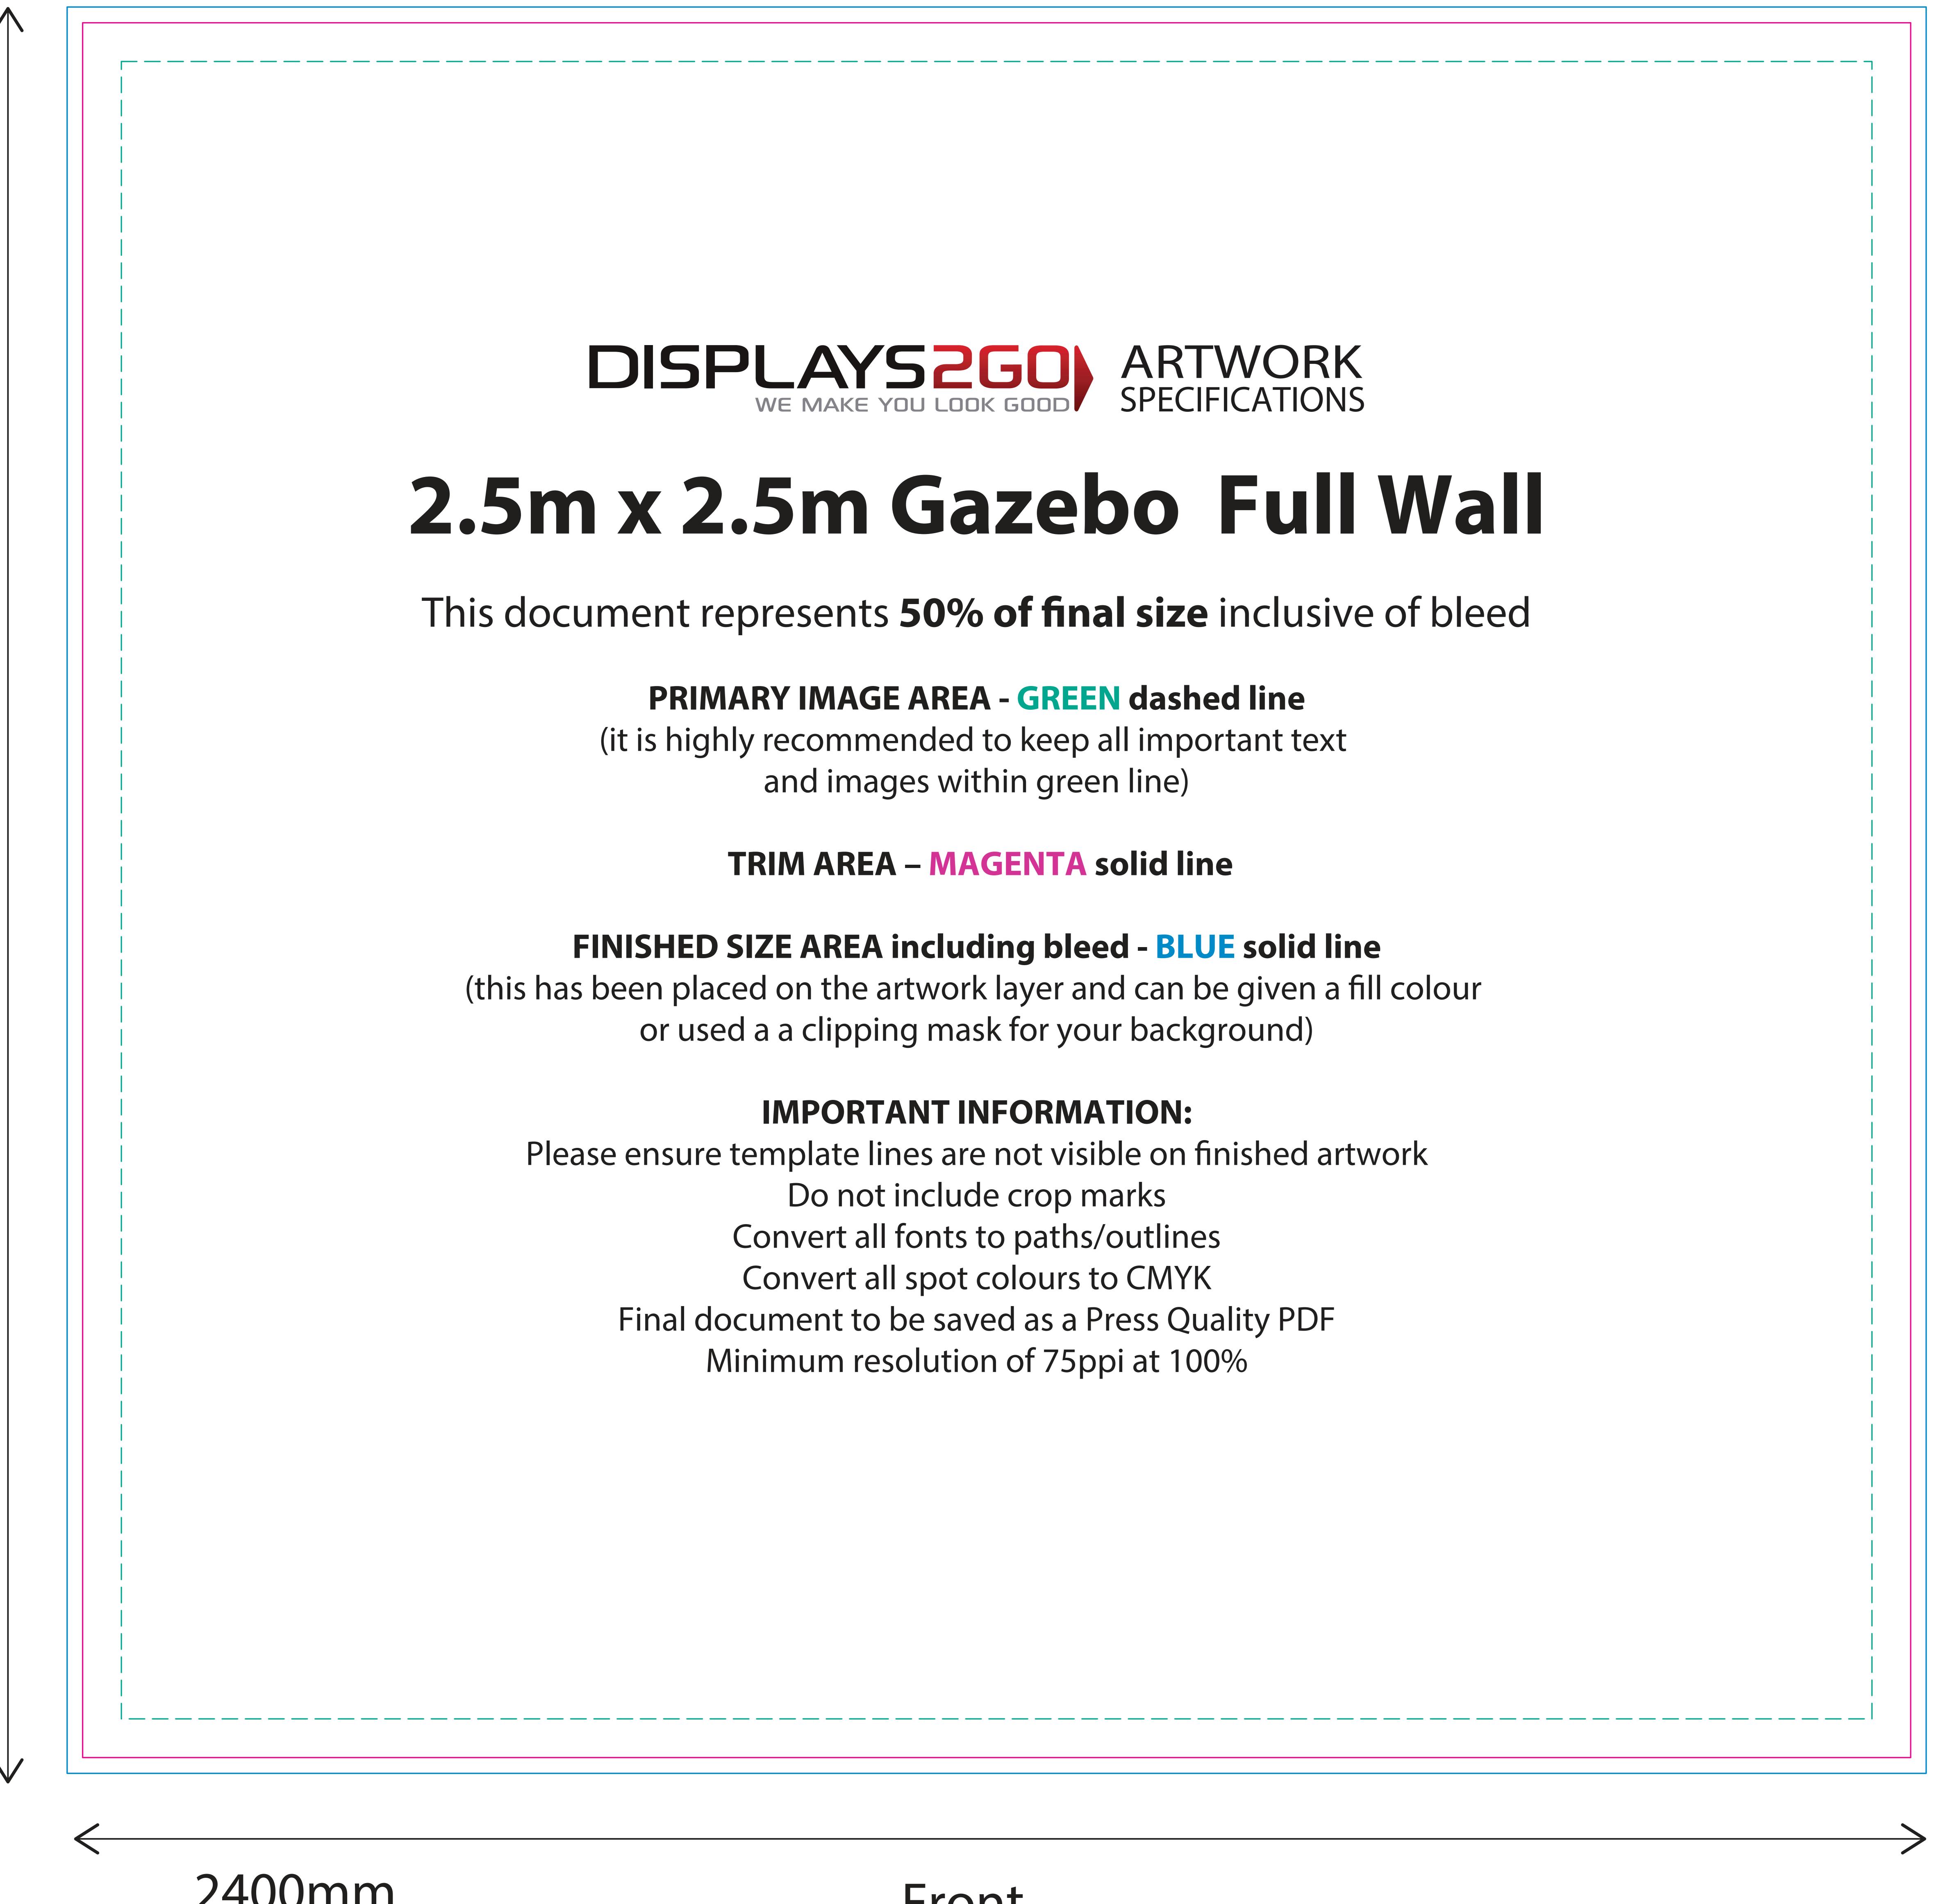

## GAZEBO-2-GO 2.5 x 2.5m Marquee Full Wall Template

**Preparing and Sending Artwork** 

Please see overleaf for TEMPLATES and instructions regarding bleed.