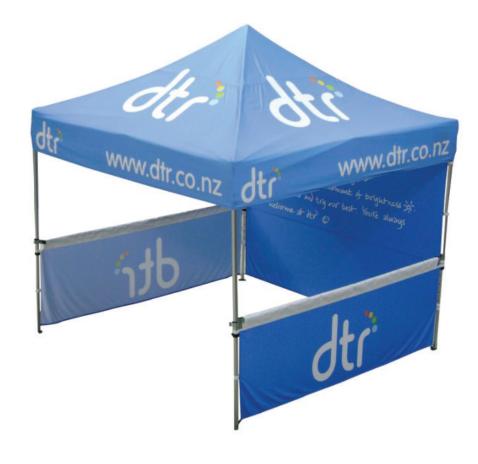

## GAZEBO-2-GO 2.5 x 2.5m Marquee Full Wall Template

**Preparing and Sending Artwork** 

Please see overleaf for TEMPLATES and instructions regarding bleed.