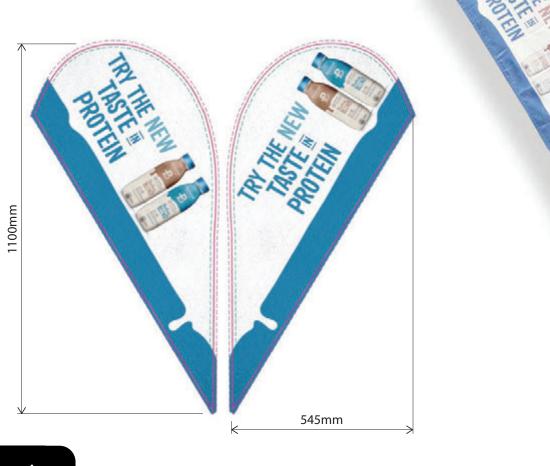

# Backpack Teardrop Flag 1.2 metre





### **Preparing and Sending Artwork**

# Create Your Artwork

We recommend using Adobe InDesign, Adobe Illustrator, Adobe Photoshop or CorelDraw to create your artwork. Use CMYK colour format (Not RGB).



Step 1







#### **Preferred File format**

Step 2

Supply a high-res PDF file for printing. All fonts converted to outlines / paths. Images to be sized150dpi at 100%.



### **Colour Matching**

Step 3

Where a specific colour is to be matched, please provide a CMYK breakdown and Pantone PMS number.

#### **File Submission Options**

#### Under 10mb?

Step 4

**Email**Direct to your
Displays 2 Go sales person

sales@displays2go.com.au

#### Under 2Gb?

# 'WeTransfer' displays2go.wetransfer.com (Free convice for files up

displays2go.wetransfer.con (Free service for files up to 2Gb