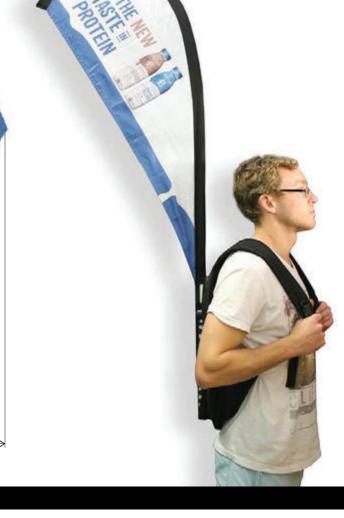

# Backpack Teardrop Flag 1.2 metre





### **Preparing and Sending Artwork**

# Create Your Artwork

We recommend using Adobe InDesign, Adobe Illustrator, Adobe Photoshop or CorelDraw to create your artwork. Use CMYK colour format (Not RGB).



Step 1







#### **Preferred File format**

Step 2

Supply a high-res PDF file for printing. All fonts converted to outlines / paths. Images to be sized150dpi at 100%.



### **Colour Matching**

Step 3

Where a specific colour is to be matched, please provide a CMYK breakdown and Pantone PMS number.

#### **File Submission Options**

#### Under 10mb?

Step 4

**Email**Direct to your
Displays 2 Go sales person

sales@displays2go.com.au

#### Under 2Gb?

# 'WeTransfer' displays2go.wetransfer.com (Free convice for files up

displays2go.wetransfer.con (Free service for files up to 2Gb)