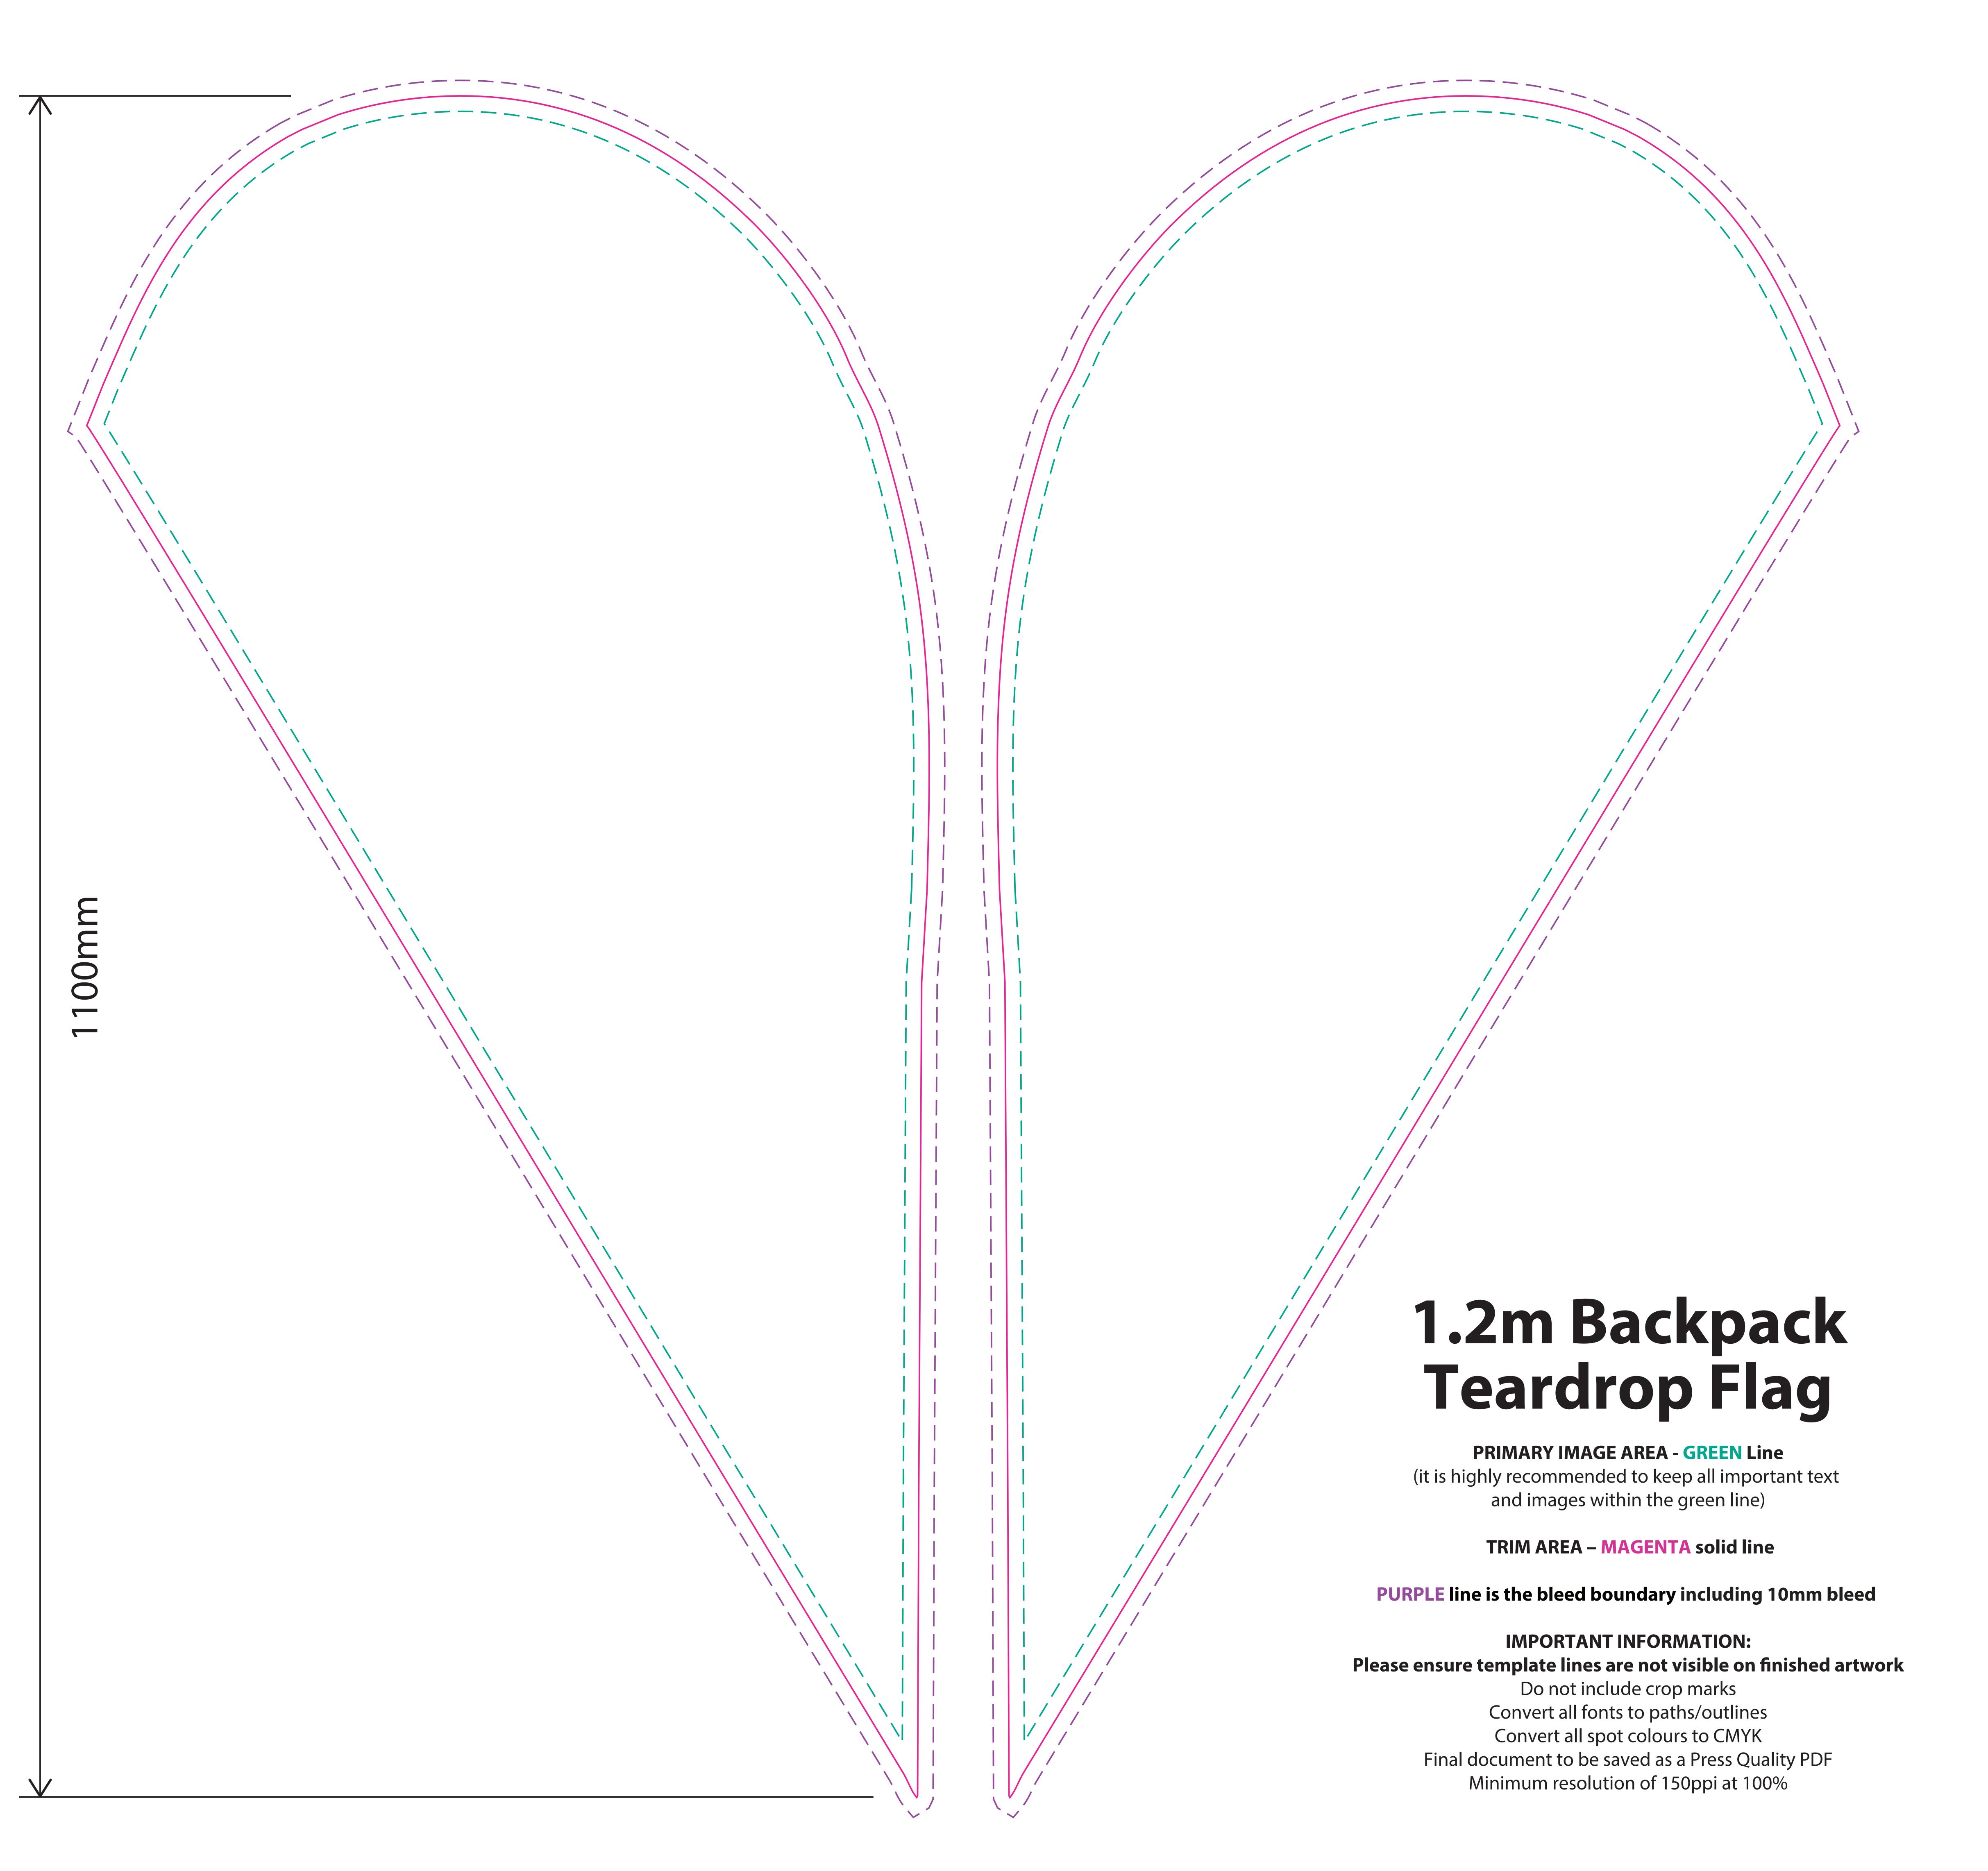

# Backpack Teardrop Flag 1.2 metre

#### **Preferred File format**

Step 2

Supply a high-res PDF file for printing. All fonts converted to outlines / paths. Images to be sized150dpi at 100%.