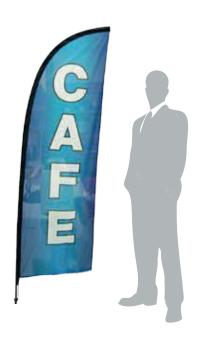

#### Blade-2-Go 2.5 metre

- Blade shape ideal for displaying more information
- · Erect in seconds no tools required
- · Single or double-sided print options
- Colour fast, vibrant dye-sublimation printing process
- Supplied standard with ground stake
- Wide range of other base options available
- Strong carry bag with pockets for protecting prints
- · 3 height options