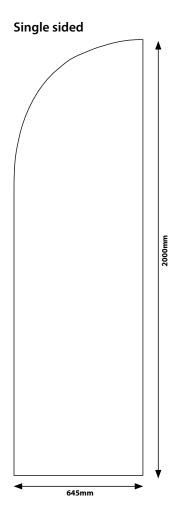

# Blade-2-Go 2.5m Single Sided

This document represents final artwork size inclusive of bleed

## PRIMARY IMAGE AREA - GREEN Line

(it is highly recommended to keep all important text and images within the green line)

TRIM AREA – GREY solid line: 645mm W x 2000mm H

BLEED: 25mm

FINISHED DOCUMENT DIMENSIONS – bleed included: 700mm W x 2050mm H

IMPORTANT INFORMATION:

Remove GREEN line from artwork Leave GREY trim line on artwork

Do not include crop marks
Convert all fonts to paths/outlines
Convert all spot colours to CMYK
Final document to be saved as a Press Quality PDF
Minimum resolution of 75ppi at 100%