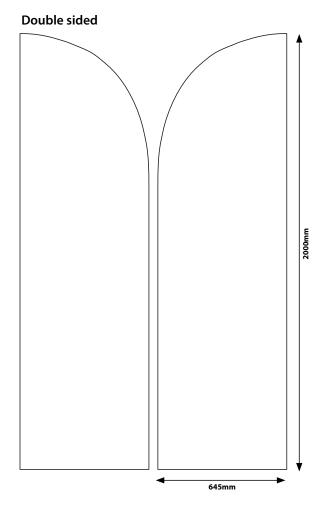

# Blade-2-Go 2.5m Scoop Double Sided

This document represents final artwork size inclusive of bleed

# PRIMARY IMAGE AREA - GREEN Line

(it is highly recommended to keep all important text and images within the green line)

TRIM AREA – GREY solid line: Each side: 645mm W x 2000mm H

BLEED: 25mm

FINISHED DOCUMENT DIMENSIONS – bleed included: 1390mm W x 2050mm H

IMPORTANT INFORMATION:

Remove GREEN line from artwork Leave GREY trim line on artwork

Do not include crop marks
Convert all fonts to paths/outlines
Convert all spot colours to CMYK

Final document to be saved as a Press Quality PDF