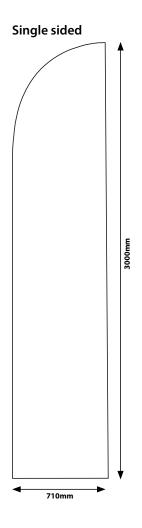

# Blade-2-Go 3.5m Scoop Single Sided

This document represents final artwork size inclusive of bleed

PRIMARY IMAGE AREA - GREEN Line

(it is highly recommended to keep all important text and images within the green line)

> TRIM AREA – GREY solid line: 710mm W x 3000mm H

> > BLEED: 25mm

FINISHED DOCUMENT DIMENSIONS – bleed included: 760mm W x 3050mm H

> IMPORTANT INFORMATION: Remove GREEN line from artwork

> Leave GREY trim line on artwork Do not include crop marks Convert all fonts to paths/outlines Convert all spot colours to CMYK

Final document to be saved as a Press Quality PDF Minimum resolution of 75ppi at 100%