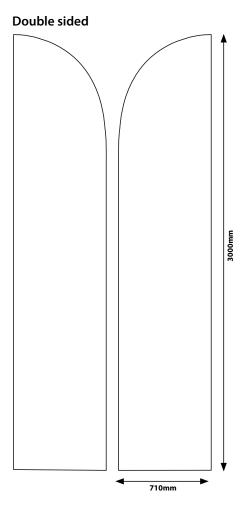

# Blade-2-Go 3.5m Scoop Double Sided

This document represents final artwork size inclusive of bleed

PRIMARY IMAGE AREA - GREEN Line (it is highly recommended to keep all important text and images within the green line)

> TRIM AREA – GREY solid line: Each side: 710mm W x 3000mm H

> > BLEED: 25mm

FINISHED DOCUMENT DIMENSIONS – bleed included: 1520mm W x 3050mm H

IMPORTANT INFORMATION: Remove GREEN line from artwork Leave GREY trim line on artwork Do not include crop marks Convert all fonts to paths/outlines Convert all spot colours to CMYK

Final document to be saved as a Press Quality PDF Minimum resolution of 75ppi at 100%

FRONT REAR