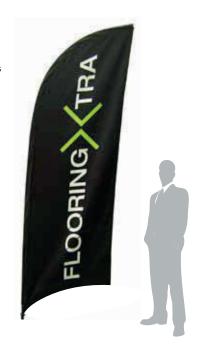

# Blade-2-Go 3.5

- Blade shape ideal for displaying more information
- · Erect in seconds no tools required
- · Single or double-sided print options
- Colour fast, vibrant dye-sublimation printing process
- Supplied standard with ground stake
- Wide range of other base options available
- Strong carry bag with pockets for protecting prints
- · 3 height options