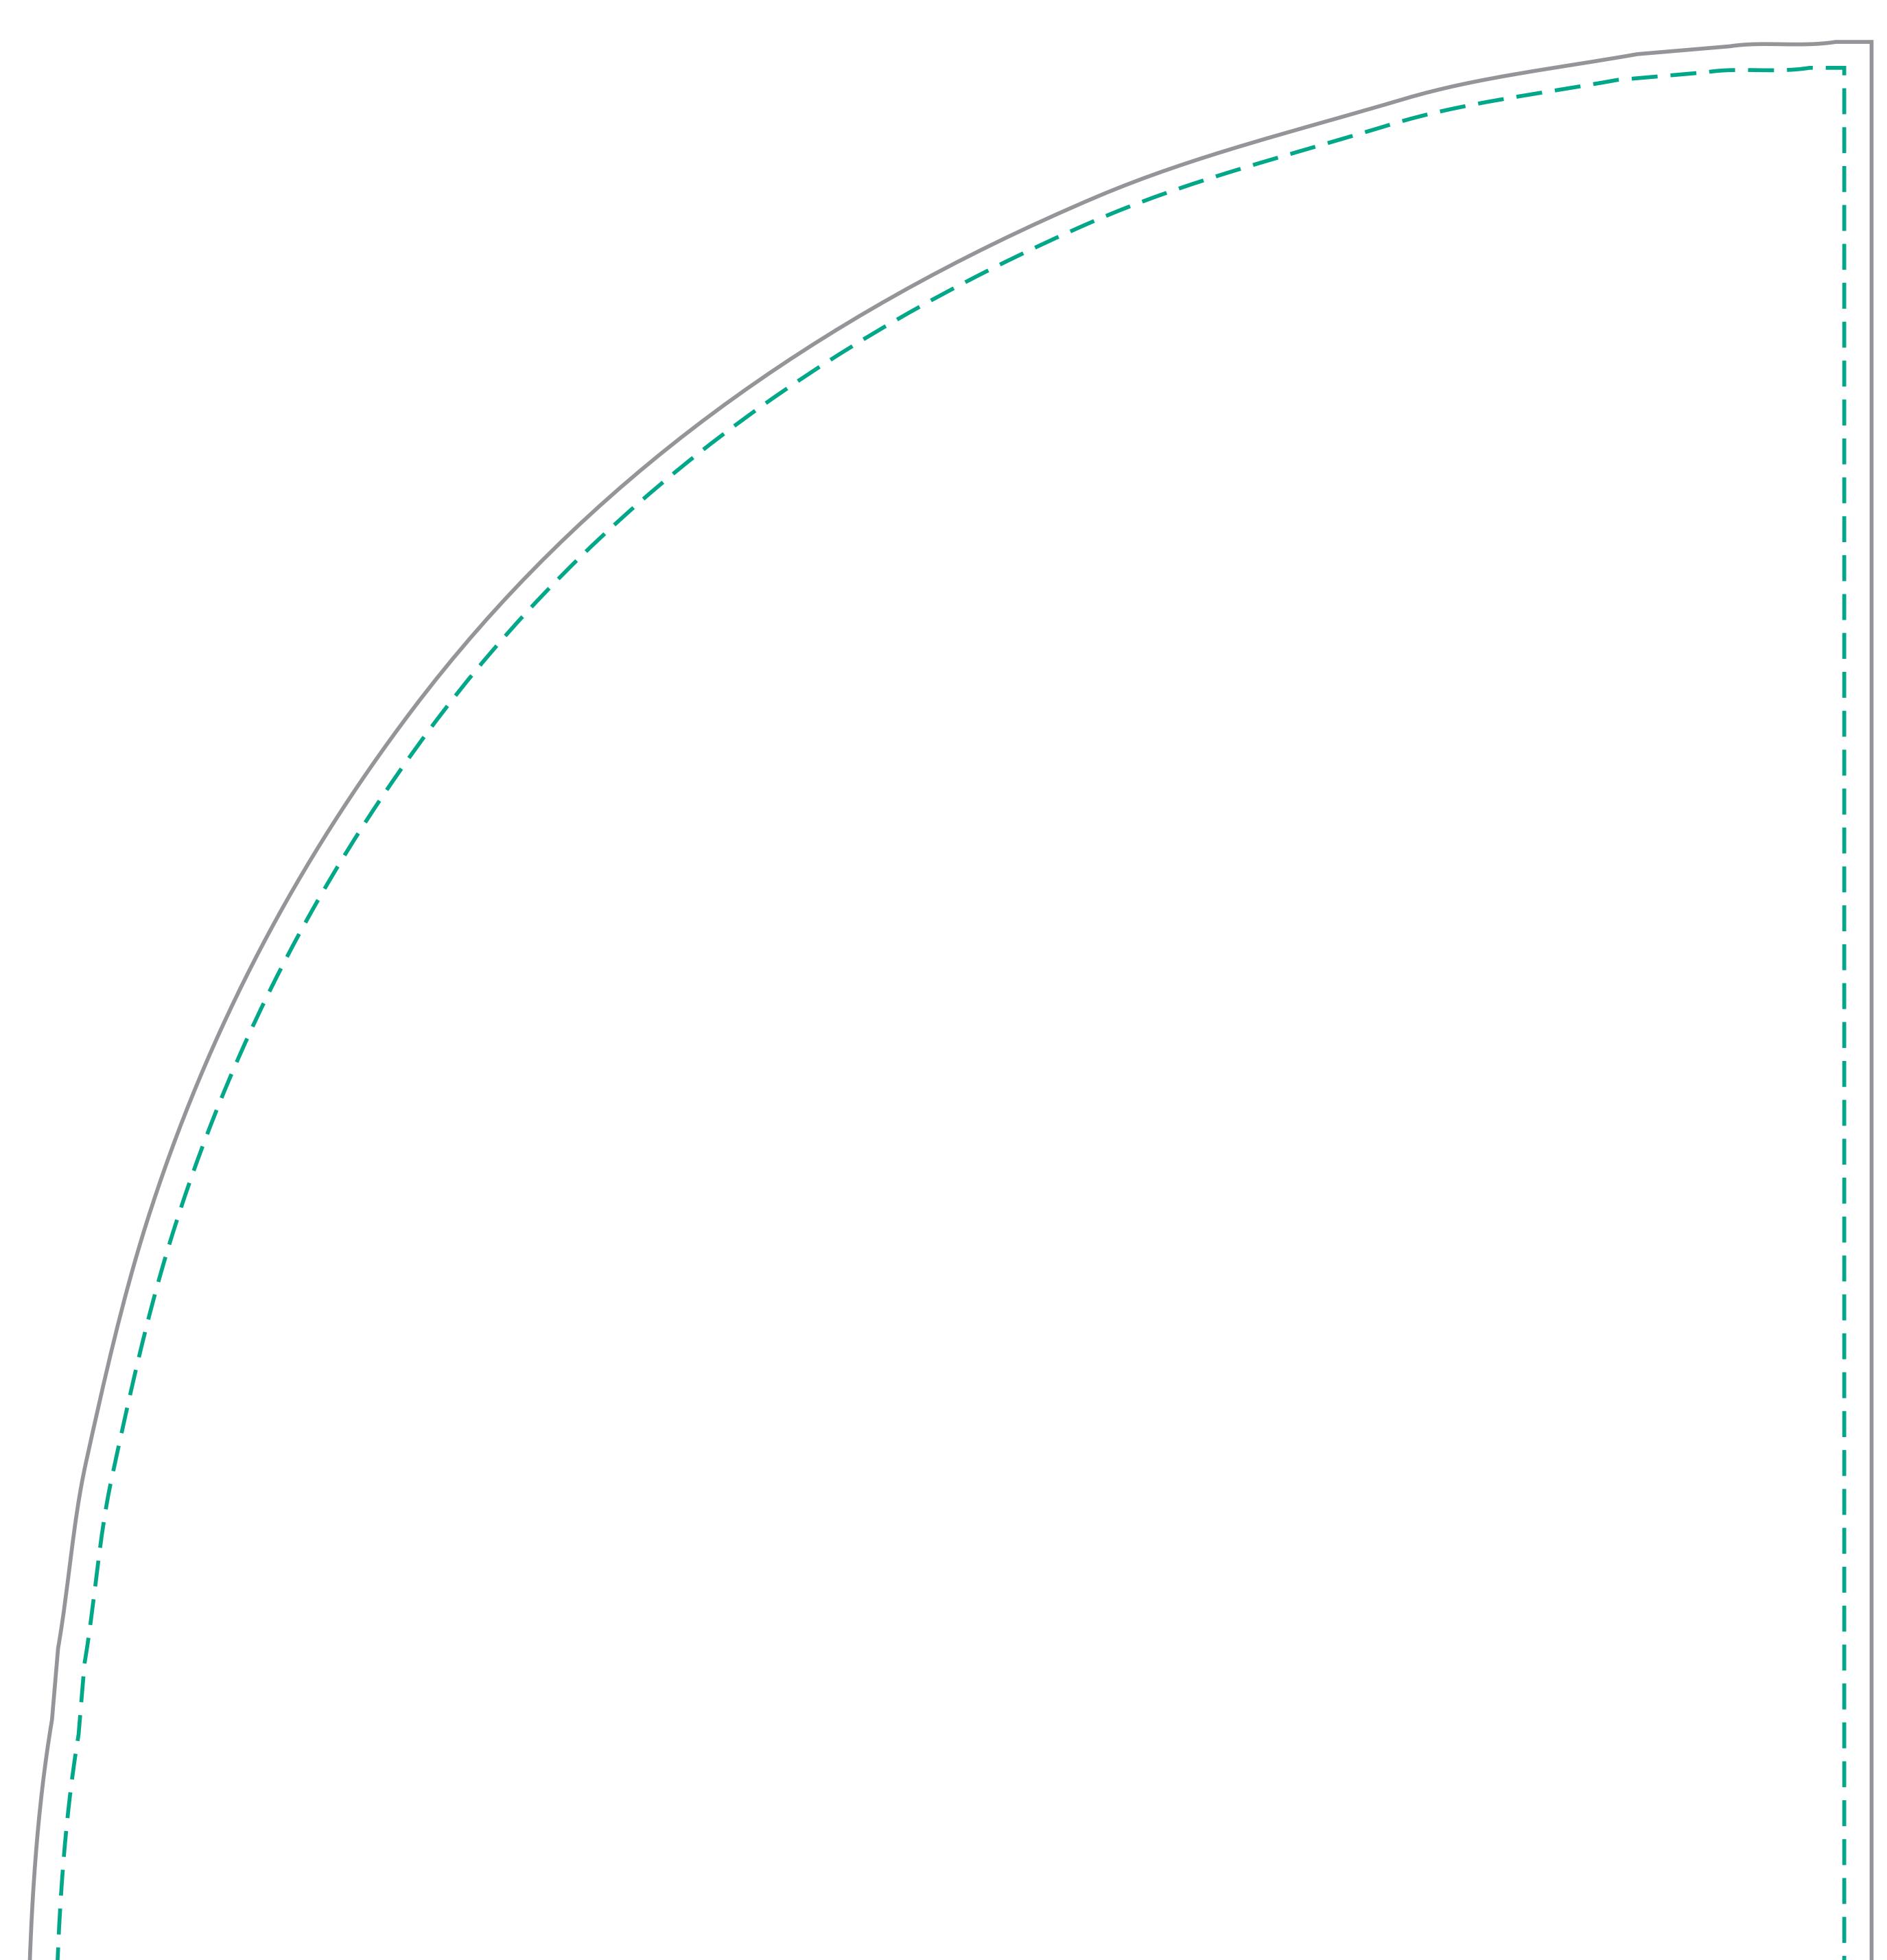

# Blade-2-Go 3.5m Scoop Single Sided

This document represents final artwork size inclusive of bleed

### PRIMARY IMAGE AREA - GREEN Line

(it is highly recommended to keep all important text and images within the green line)

> TRIM AREA – GREY solid line: 710mm W x 3000mm H

> > **BLEED: 25mm**

### FINISHED DOCUMENT DIMENSIONS – bleed included: 760mm W x 3050mm H

### IMPORTANT INFORMATION: Remove GREEN line from artwork Leave GREY trim line on artwork

Do not include crop marks Convert all fonts to paths/outlines Convert all spot colours to CMYK Final document to be saved as a Press Quality PDF Minimum resolution of 75ppi at 100%