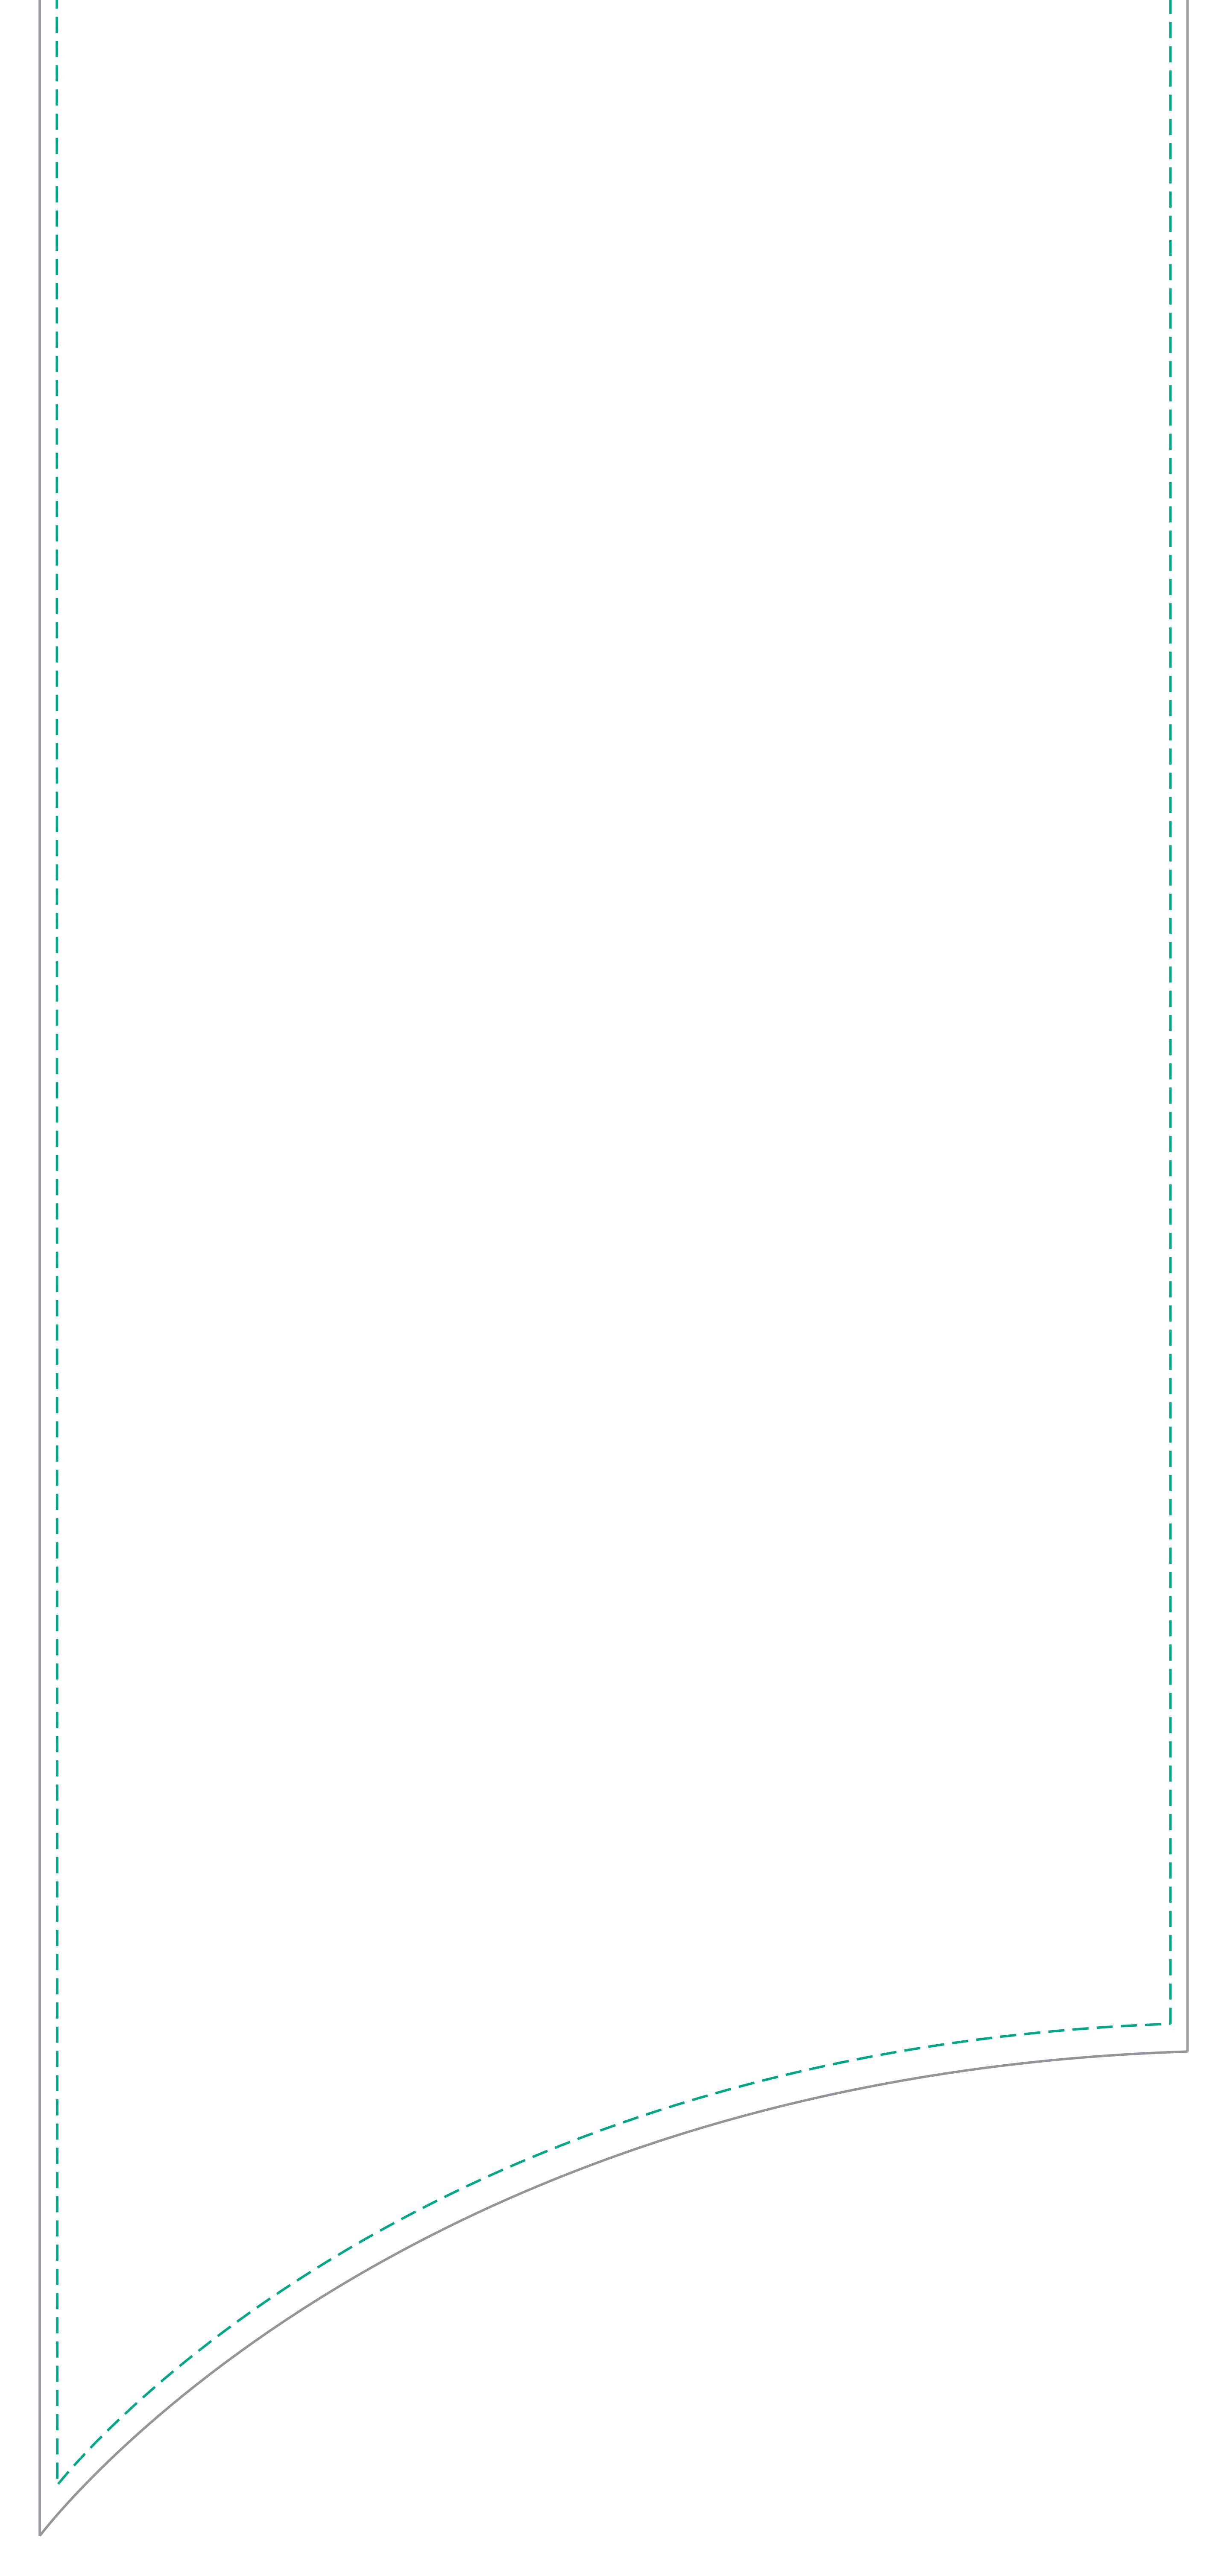

# Blade-2-Go 3.5m Scoop Single Sided

This document represents final artwork size inclusive of bleed

### PRIMARY IMAGE AREA - GREEN Line

(it is highly recommended to keep all important text and images within the green line)

> TRIM AREA – GREY solid line: 710mm W x 3000mm H

> > **BLEED: 25mm**

### FINISHED DOCUMENT DIMENSIONS – bleed included: 760mm W x 3050mm H

### IMPORTANT INFORMATION: Remove GREEN line from artwork Leave GREY trim line on artwork

Do not include crop marks Convert all fonts to paths/outlines Convert all spot colours to CMYK Final document to be saved as a Press Quality PDF Minimum resolution of 75ppi at 100%