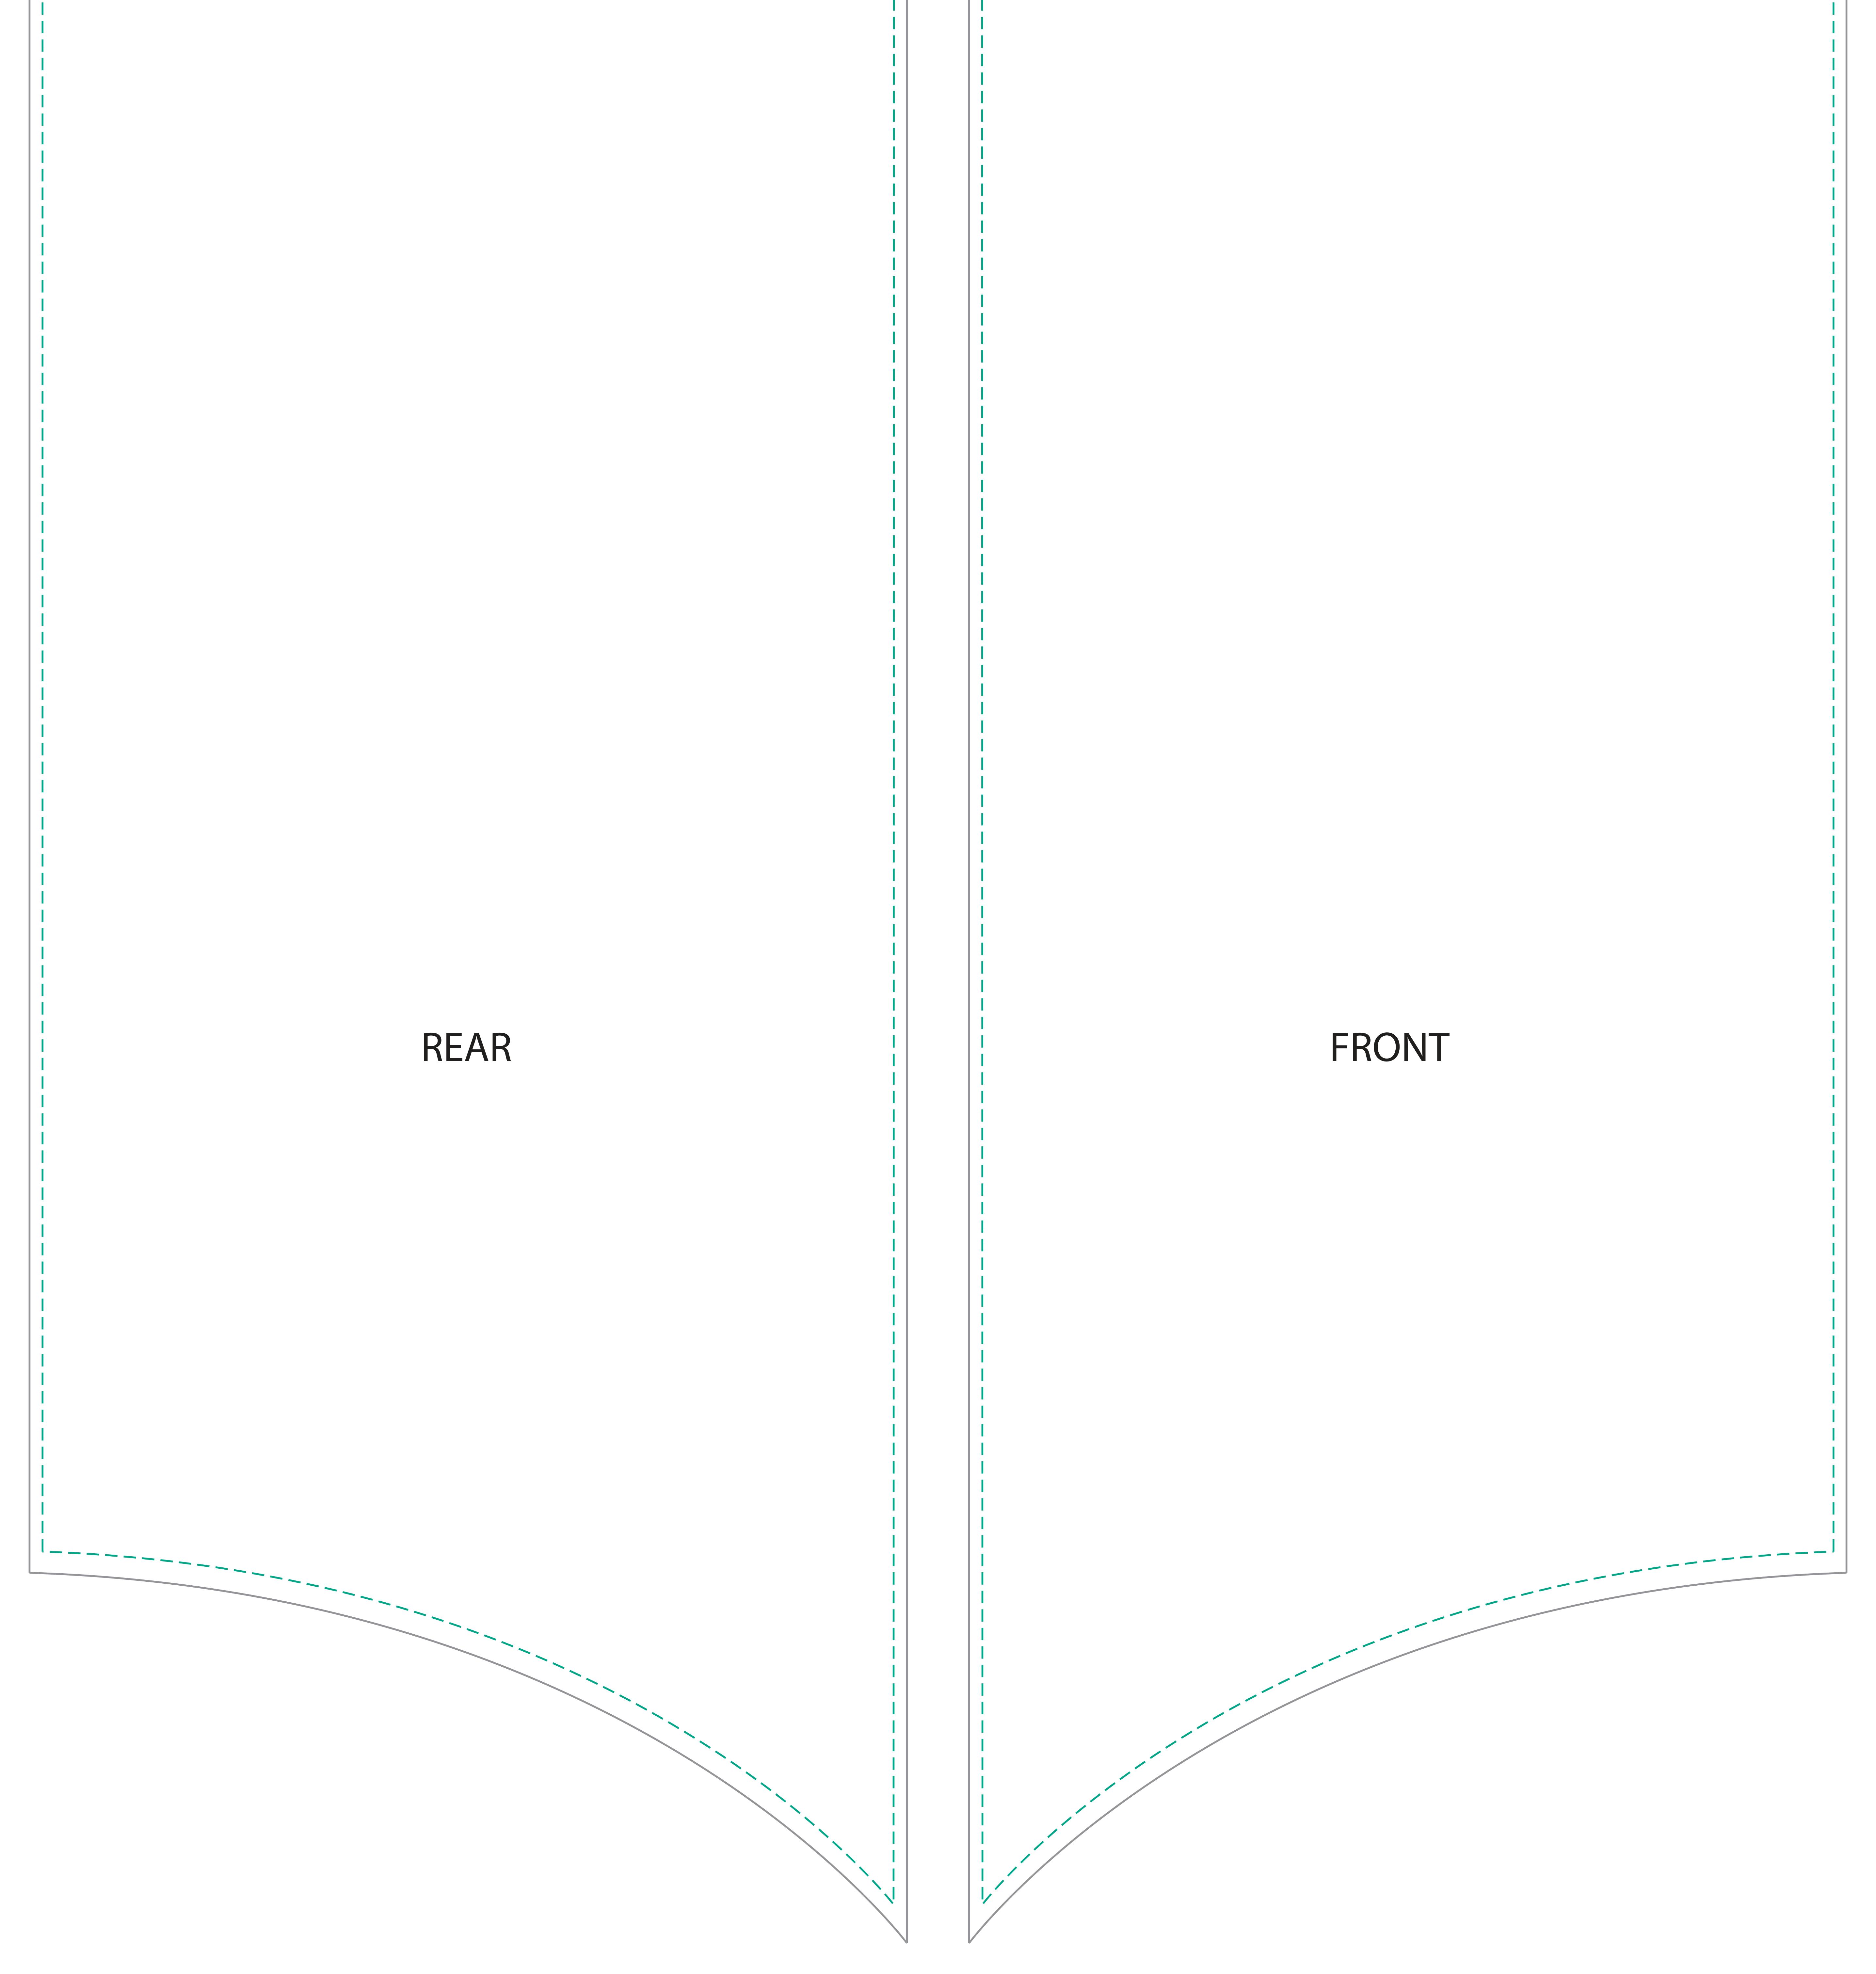

# Blade-2-Go 3.5m Scoop Double Sided

This document represents final artwork size inclusive of bleed

**PRIMARY IMAGE AREA - GREEN Line** (it is highly recommended to keep all important text and images within the green line)

> TRIM AREA – GREY solid line: Each side: 710mm W x 3000mm H

> > **BLEED: 25mm**

FINISHED DOCUMENT DIMENSIONS – bleed included: 1520mm W x 3050mm H

IMPORTANT INFORMATION: Remove GREEN line from artwork Leave GREY trim line on artwork Do not include crop marks Convert all fonts to paths/outlines Convert all spot colours to CMYK Final document to be saved as a Press Quality PDF Minimum resolution of 75ppi at 100%