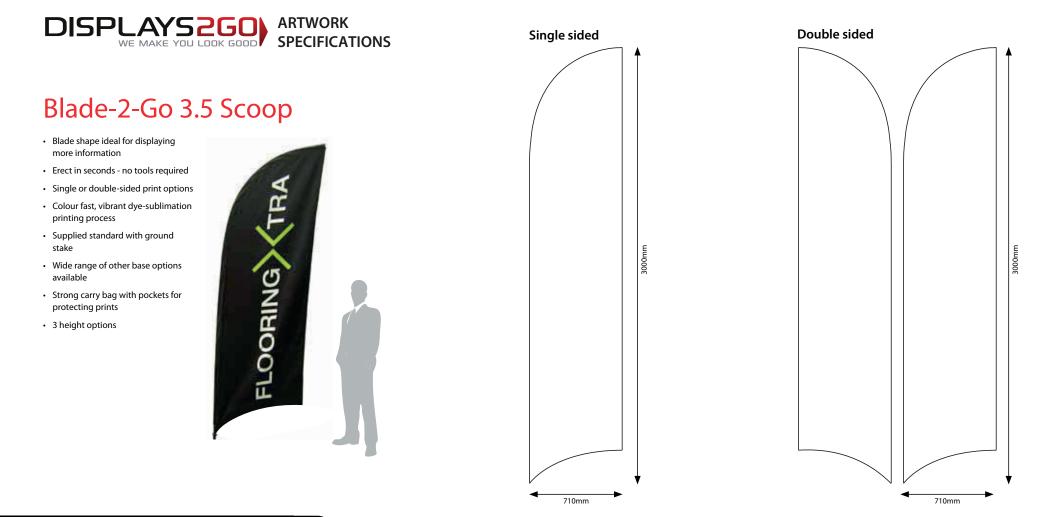

#### Preparing and Sending Artwork

| Step 1                                                                                                           | Step 2                                                                                                                    | Step 3                                                                                                  | Step 4                                                       |                                                          | ;                                         |                                        |
|------------------------------------------------------------------------------------------------------------------|---------------------------------------------------------------------------------------------------------------------------|---------------------------------------------------------------------------------------------------------|--------------------------------------------------------------|----------------------------------------------------------|-------------------------------------------|----------------------------------------|
| Create Your Artwork                                                                                              | Preferred File format                                                                                                     | Colour Matching                                                                                         | File Submission Options                                      |                                                          |                                           | WE MARE TOO EDOR ODDI                  |
| We recommend using Adobe InDesign,<br>Adobe Illustrator, Adobe Photoshop or<br>CorelDraw to create your artwork. | Supply a high-res PDF file for printing.<br>All fonts converted to outlines / paths.<br>Images to be sized150dpi at 100%. | Where a specific colour is to be matched,<br>please provide a CMYK breakdown and<br>Pantone PMS number. | Under 10mb?<br>Email<br>Direct to your                       | Under 2Gb?<br>'WeTransfer'<br>displays2go.wetransfer.com | Over 2Gb?<br>Courier<br>Displays 2 Go     | Need Help?                             |
| Use CMYK colour format (Not RGB).                                                                                | بر                                                                                                                        |                                                                                                         | Displays 2 Go sales person<br>or<br>sales@displays2go.com.au | (Free service for files up<br>to 2Gb)                    | 60-62 Sawyer Lane<br>Artarmon<br>NSW 2064 | 1300 240 250<br>www.displays2go.com.au |