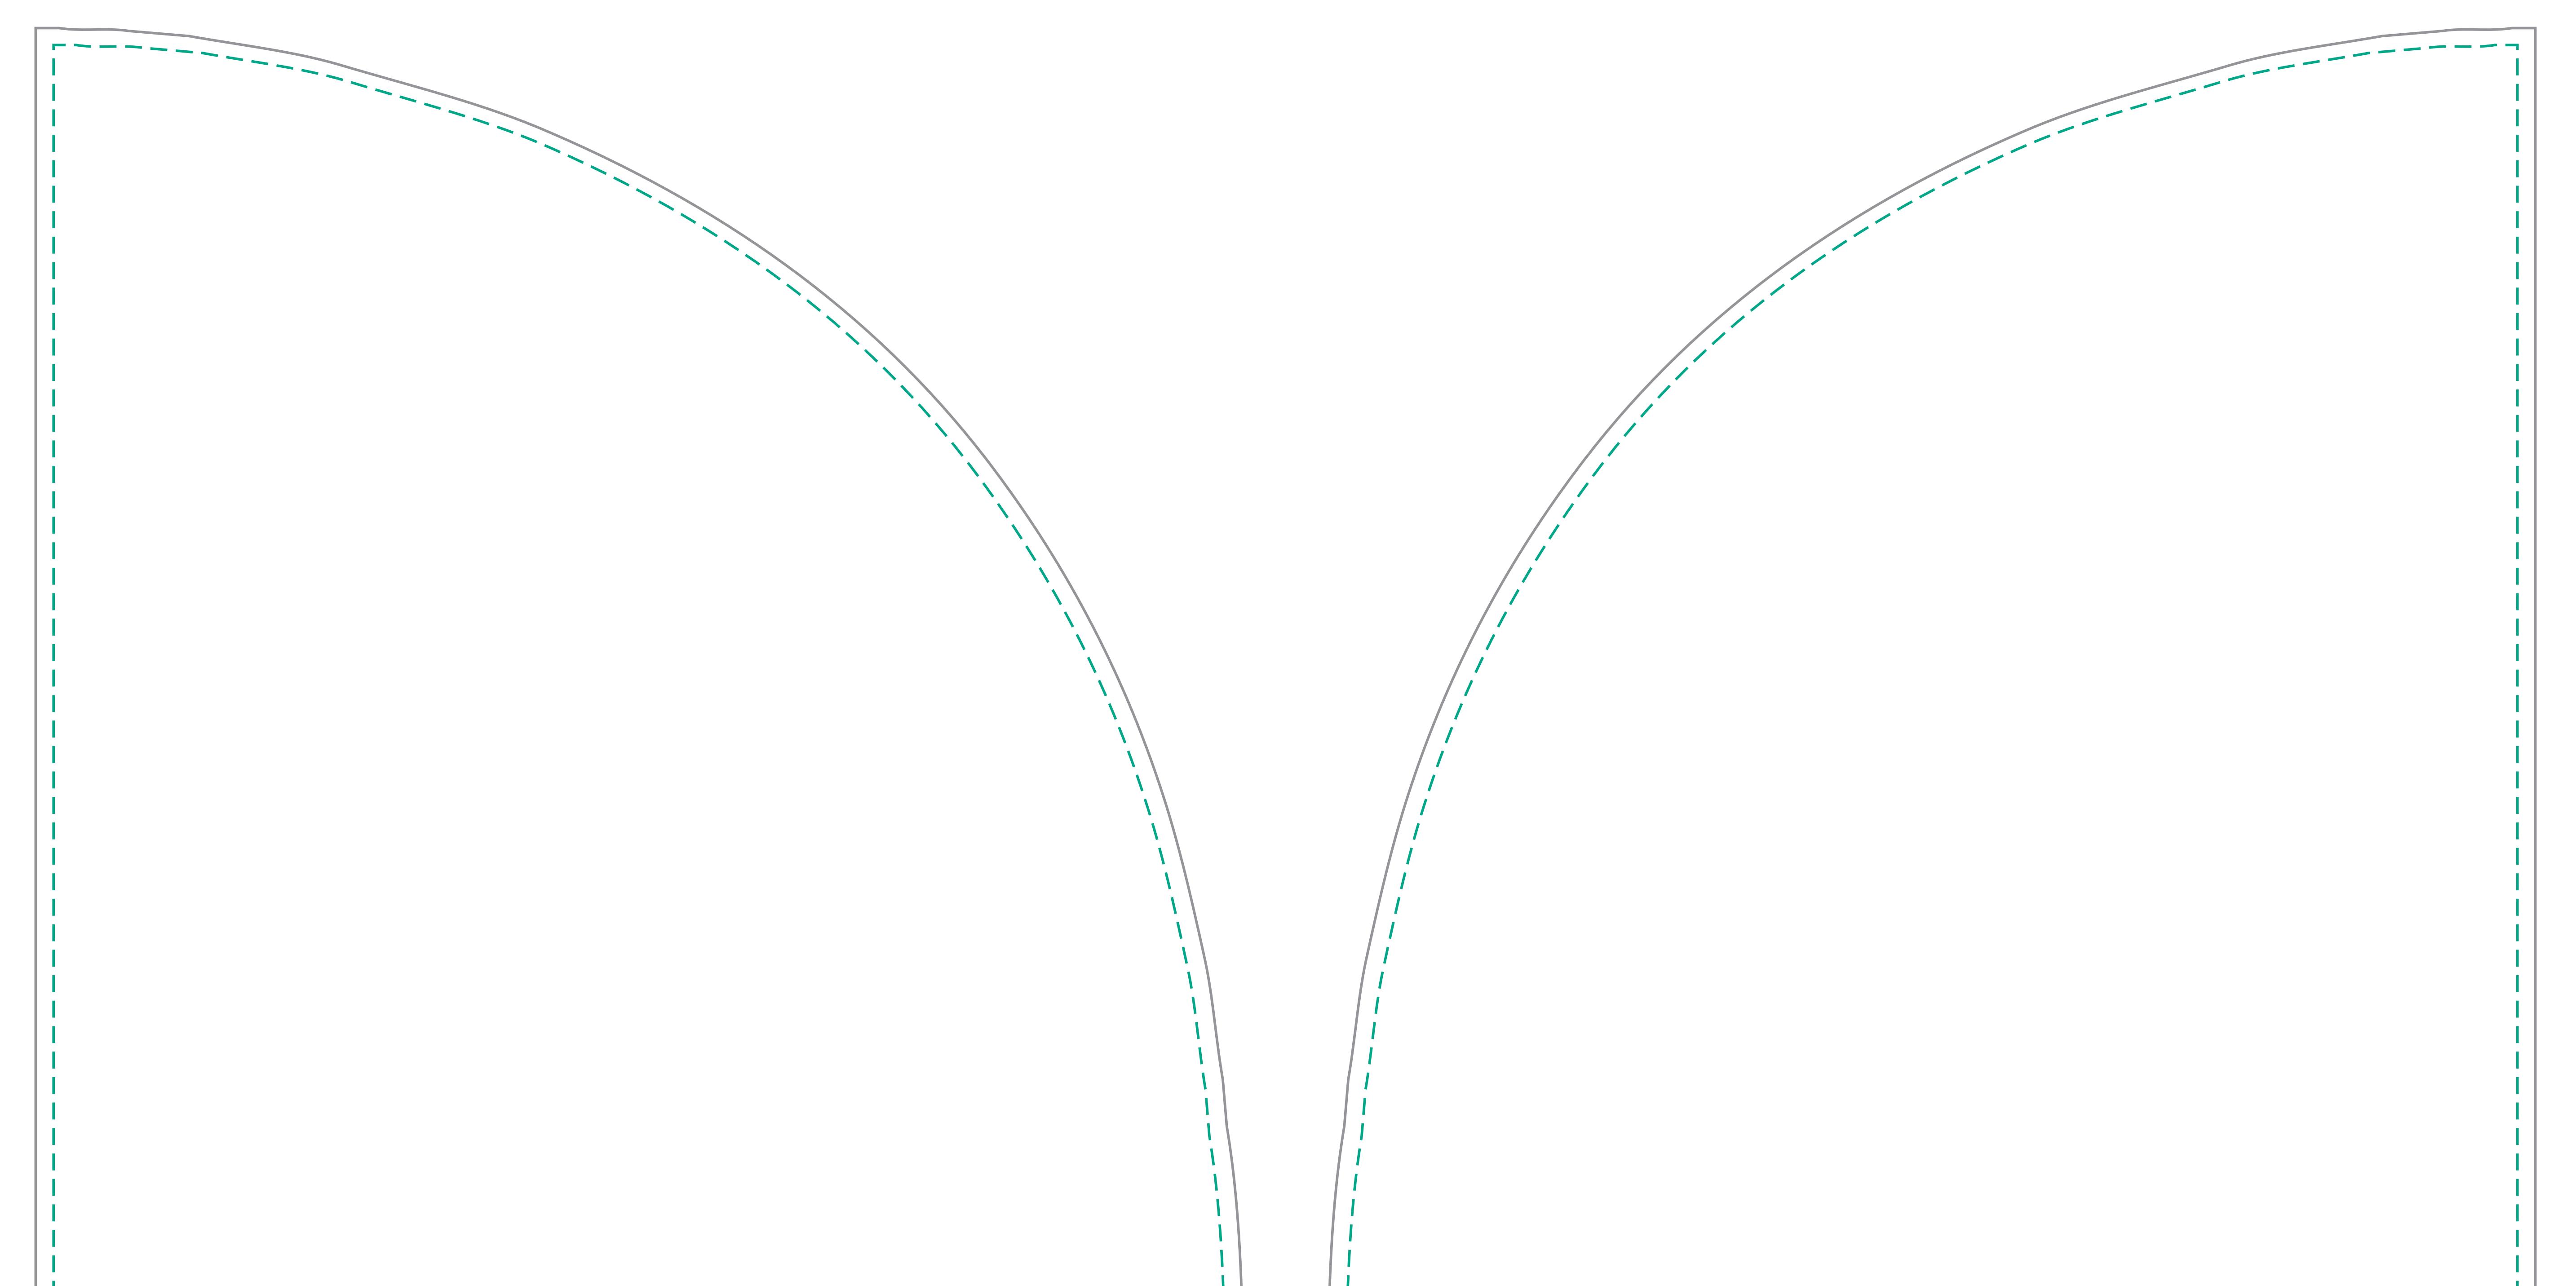

# Blade-2-Go 3.5m Scoop Double Sided

This document represents final artwork size inclusive of bleed

**PRIMARY IMAGE AREA - GREEN Line** (it is highly recommended to keep all important text and images within the green line)

> TRIM AREA – GREY solid line: Each side: 710mm W x 3000mm H

> > **BLEED: 25mm**

FINISHED DOCUMENT DIMENSIONS – bleed included: 1520mm W x 3050mm H

IMPORTANT INFORMATION: Remove GREEN line from artwork Leave GREY trim line on artwork Do not include crop marks Convert all fonts to paths/outlines Convert all spot colours to CMYK Final document to be saved as a Press Quality PDF Minimum resolution of 75ppi at 100%