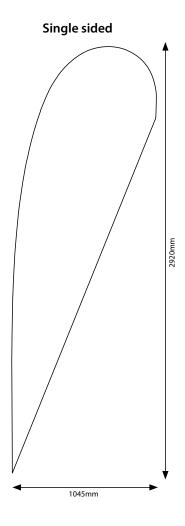

# 3.5m Teardrop Single Sided

This document represents final artwork size inclusive of bleed

# PRIMARY IMAGE AREA - GREEN Line

(it is highly recommended to keep all important text and images within the green line)

TRIM AREA – GREY solid line: Each side: 1043mm W x 2920mm H

BLEED: 25mm

FINISHED DOCUMENT DIMENSIONS – bleed included: 1095mm W x 2970mm H