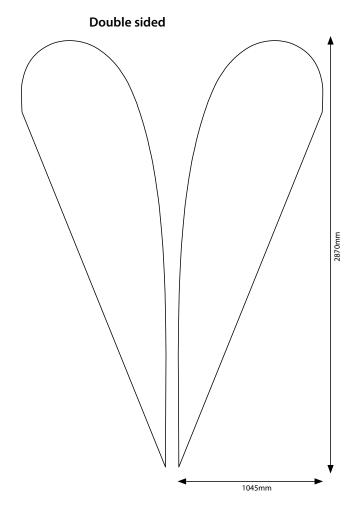

# 3.5m Teardrop Double Sided

This document represents final artwork size inclusive of bleed

# PRIMARY IMAGE AREA - GREEN Line

(it is highly recommended to keep all important text and images within the green line)

TRIM AREA – GREY solid line: Each side: 1043mm W x 2920mm H

BLEED: 25mm

FINISHED DOCUMENT DIMENSIONS – bleed included: 2190mm W x 2970mm H