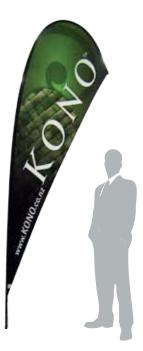

## **Teardrop Flag 3.5 metre**

- · Classical teardrop shape attracts attention
- Erect in seconds no tools required
- · Single or double-sided print options
- · Colour fast, vibrant dye-sublimation printing process
- Supplied standard with ground stake
- Wide range of other base options available
- · Strong carry bag with pockets for protecting prints
- · height options