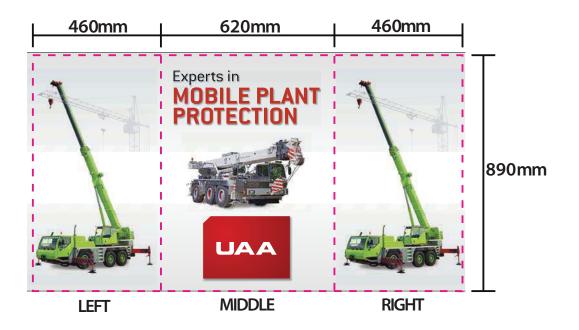

# Presenter 900 Curved Removable Wrap

This document represents final size inclusive of bleed

TRIM AREA – MAGENTA solid line: 1540mm W x 890mm H

BLEED: 20mm left and right, 10mm top and bottom

FINISHED DOCUMENT DIMENSIONS – bleed included: 1580mm W x 910mm H