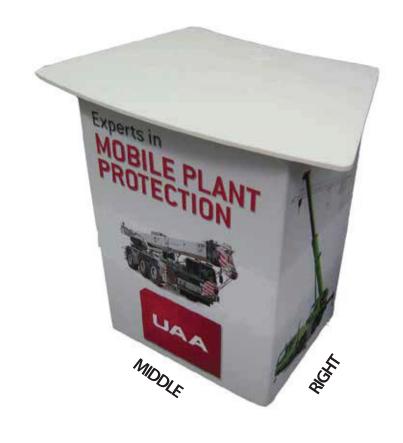

# Presenter 900 Curved Demonstration Table





## **Preparing and Sending Artwork**

Please see overleaf for TEMPLATES and instructions regarding bleed.

## Step 1 Step 2 Step 3 Step 4 DISPLAYS2GO **Preferred File format Create Your Artwork Colour Matching File Submission Options** Under 10mb? We recommend using Adobe InDesign, Supply a high-res PDF file for printing. Where a specific colour is to be matched, Under 2Gb? Over 2Gb? **Need Help?** Adobe Illustrator, Adobe Photoshop or All fonts converted to outlines / paths. please provide a CMYK breakdown and Email 'WeTransfer' Courier CorelDraw to create your artwork. Images to be sized 150dpi at 100%. Pantone PMS number. Direct to your Displays 2 Go displays2go.wetransfer.com Use CMYK colour format (Not RGB). Displays 2 Go sales person 60-62 Sawyer Lane (Free service for files up Art