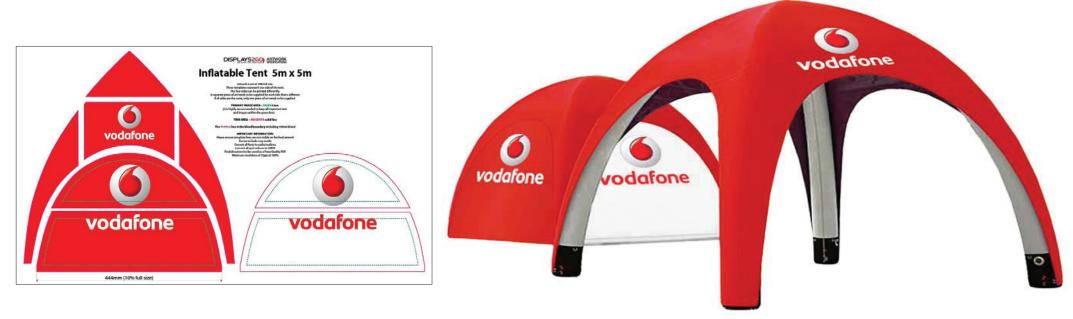

## Inflatable Tent 5m x 5m

# Inflatable Tent 5m x 5m

Artwork is set at 10% full size. These templates represent one side of the tent. The four sides can be printed differently. A separate piece of art needs to be supplied for each side that is different. If all sides are the same, only one piece of art needs to be supplied.

PRIMARY IMAGE AREA - GREEN Line:

(it is highly recommended to keep all important text and images within the green line)

TRIM AREA – MAGENTA solid line

## The PURPLE line is the bleed boundary including 10mm bleed