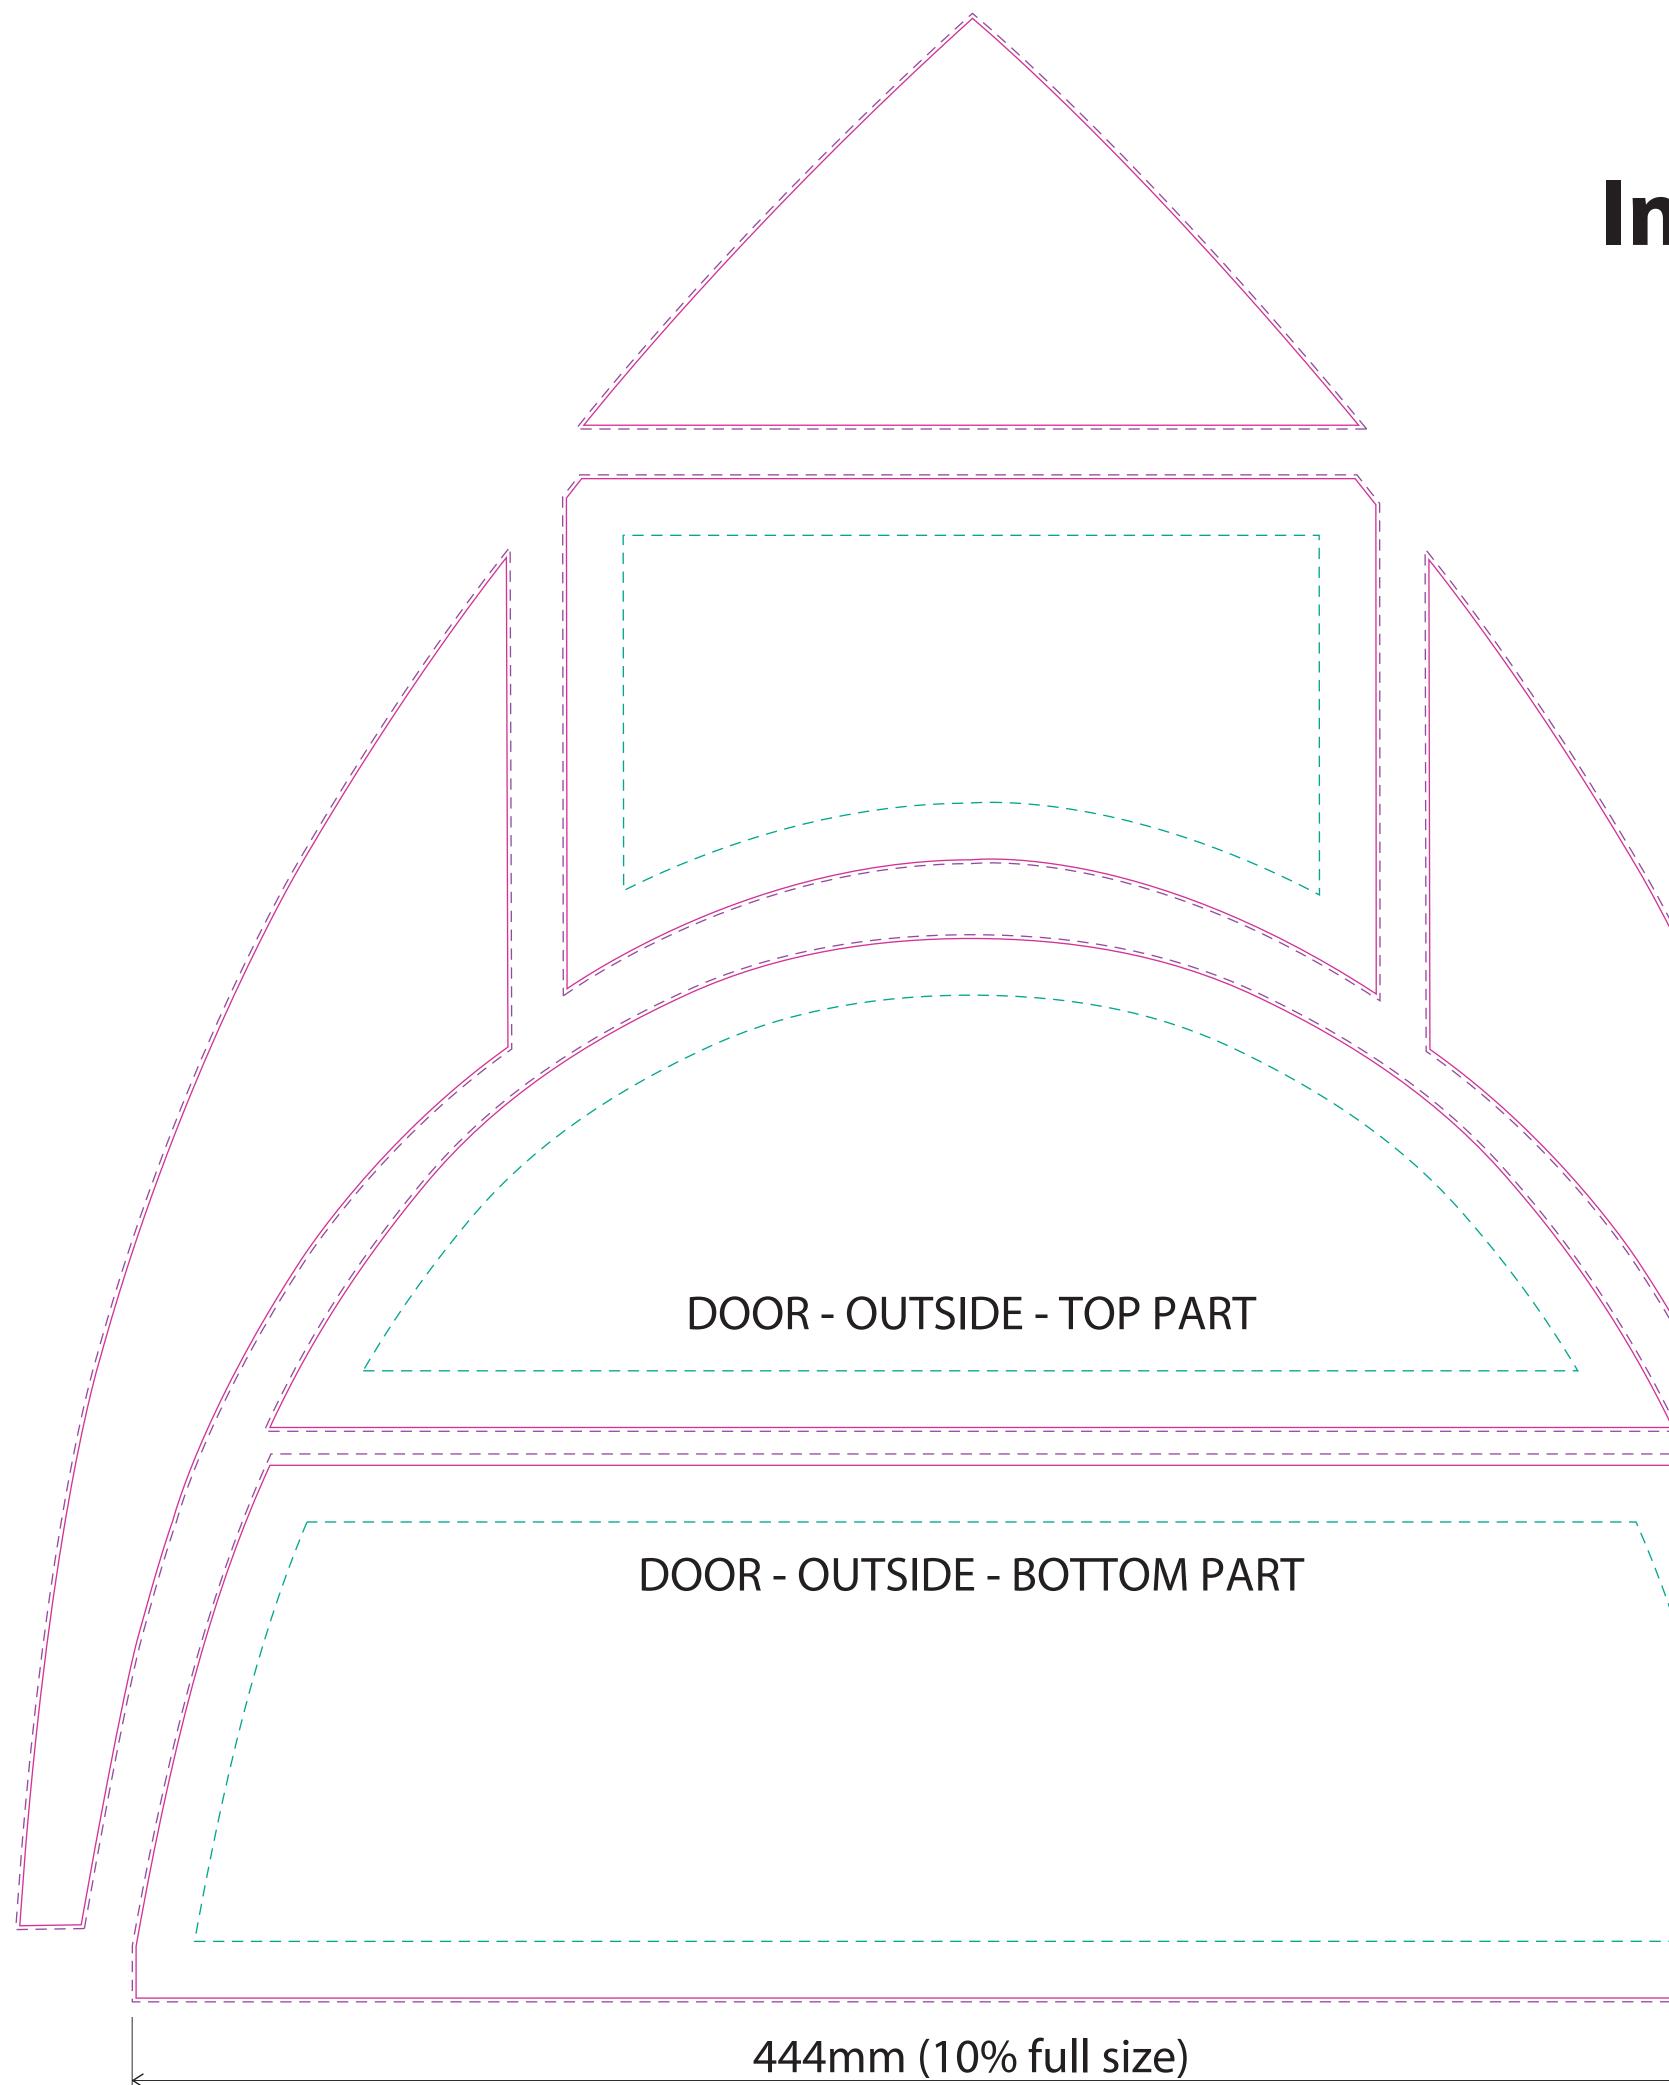

# Inflatable Tent 5m x 5m

Artwork is set at 10% full size. These templates represent one side of the tent. The four sides can be printed differently. A separate piece of art needs to be supplied for each side that is different. If all sides are the same, only one piece of art needs to be supplied.

PRIMARY IMAGE AREA - GREEN Line:

(it is highly recommended to keep all important text and images within the green line)

TRIM AREA – MAGENTA solid line

## The PURPLE line is the bleed boundary including 10mm bleed

### **IMPORTANT INFORMATION:**

Please ensure template lines are not visible on finished artwork Do not include crop marks Convert all fonts to paths/outlines Convert all spot colours to CMYK Final document to be saved as a Press Quality PDF Minimum resolution of 75ppi at 100%