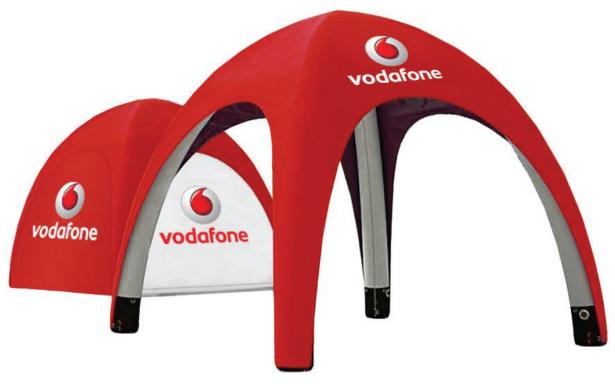

## Inflatable Tent 3m x 3m

# Inflatable Tent 3m x 3m

Artwork is set at 10% full size.

These templates represent one side of the tent.

The four sides can be printed differently.

A separate piece of art needs to be supplied for each side that is different.