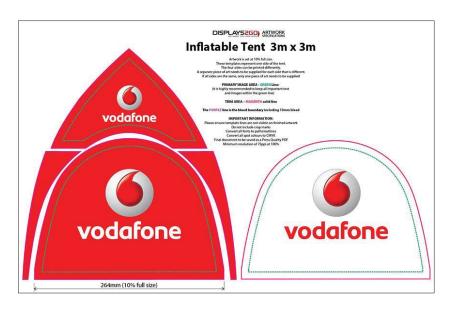

## Inflatable Tent 3m x 3m

# Inflatable Tent 3m x 3m

Artwork is set at 10% full size.

These templates represent one side of the tent.

The four sides can be printed differently.

A separate piece of art needs to be supplied for each side that is different.

If all sides are the same, only one piece of art needs to be supplied

### **PRIMARY IMAGE AREA - GREEN Line:**

(it is highly recommended to keep all important text and images within the green line)

TRIM AREA – MAGENTA solid line

The PURPLE line is the bleed boundary including 10mm bleed

### **IMPORTANT INFORMATION:**

Please ensure template lines are not visible on finished artwork

Do not include crop marks

Convert all fonts to paths/outlines

Convert all spot colours to CMYK

Final document to be saved as a Press Quality PDF

Minimum resolution of 75ppi at 100%

DOOR - OUTSIDE DOOR - INSIDE

264mm (10% full size)