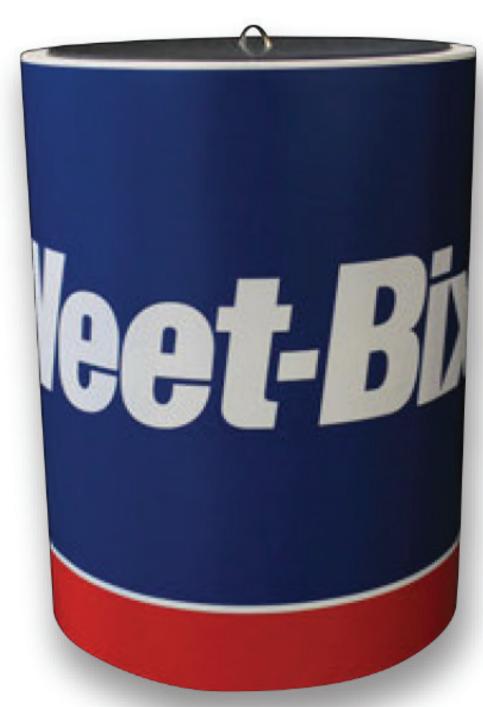

## Wheeled Sampling Bins - small size – insulated

- SIZING GUIDE -

The GREEN Lines represent final size INCLUSIVE of Bleed

BLEED:

10mm left and right, top and bottom

TRIM SIZE:

1270mm wide x 810mm high

FRONT VIEWABLE AREA is 488mm wide x 600mm high

Please remove template lines from finished artwork Convert all fonts to paths/outlines

CURVED FRONT FACE