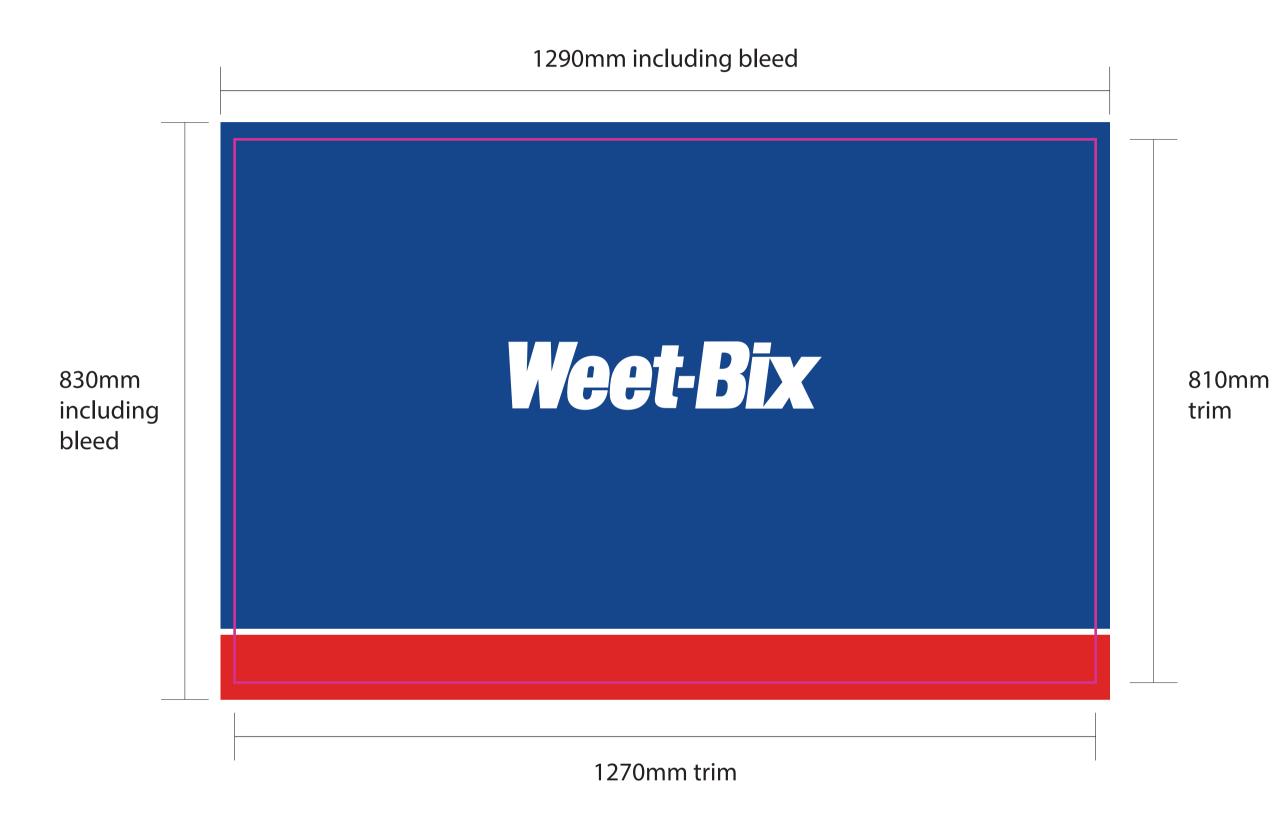

## Wheeled Sampling Bins - small size – insulated

- SIZING GUIDE -

The GREEN Lines represent final size INCLUSIVE of Bleed

BLEED:

10mm left and right, top and bottom

TRIM SIZE:

1270mm wide x 810mm high

FRONT VIEWABLE AREA is 488mm wide x 600mm high