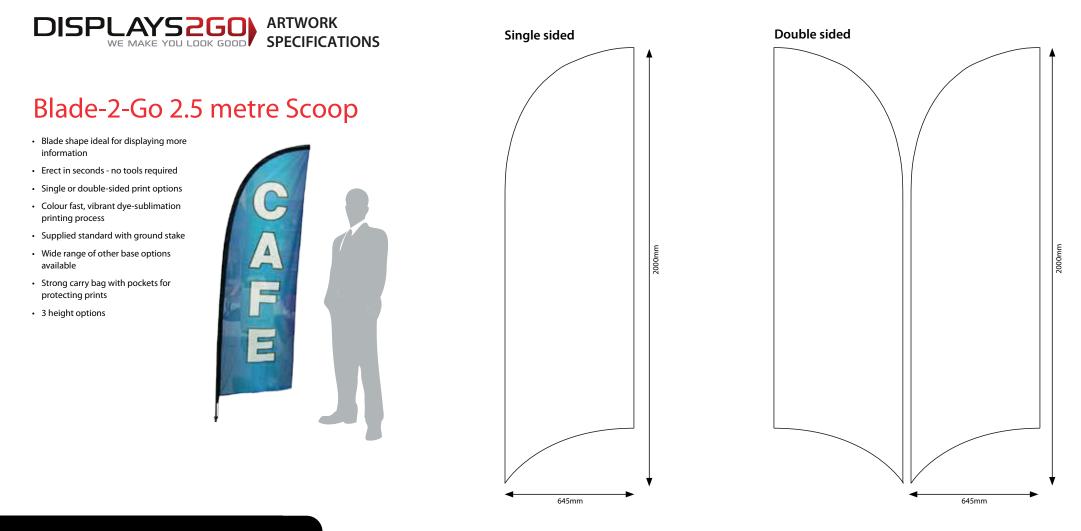

# Blade-2-Go 2.5m Scoop Single Sided

This document represents final artwork size inclusive of bleed

## Blade-2-Go 2.5m Scoop Double Sided

This document represents final artwork size inclusive of bleed

PRIMARY IMAGE AREA - GREEN Line

(it is highly recommended to keep all important text and images within the green line)