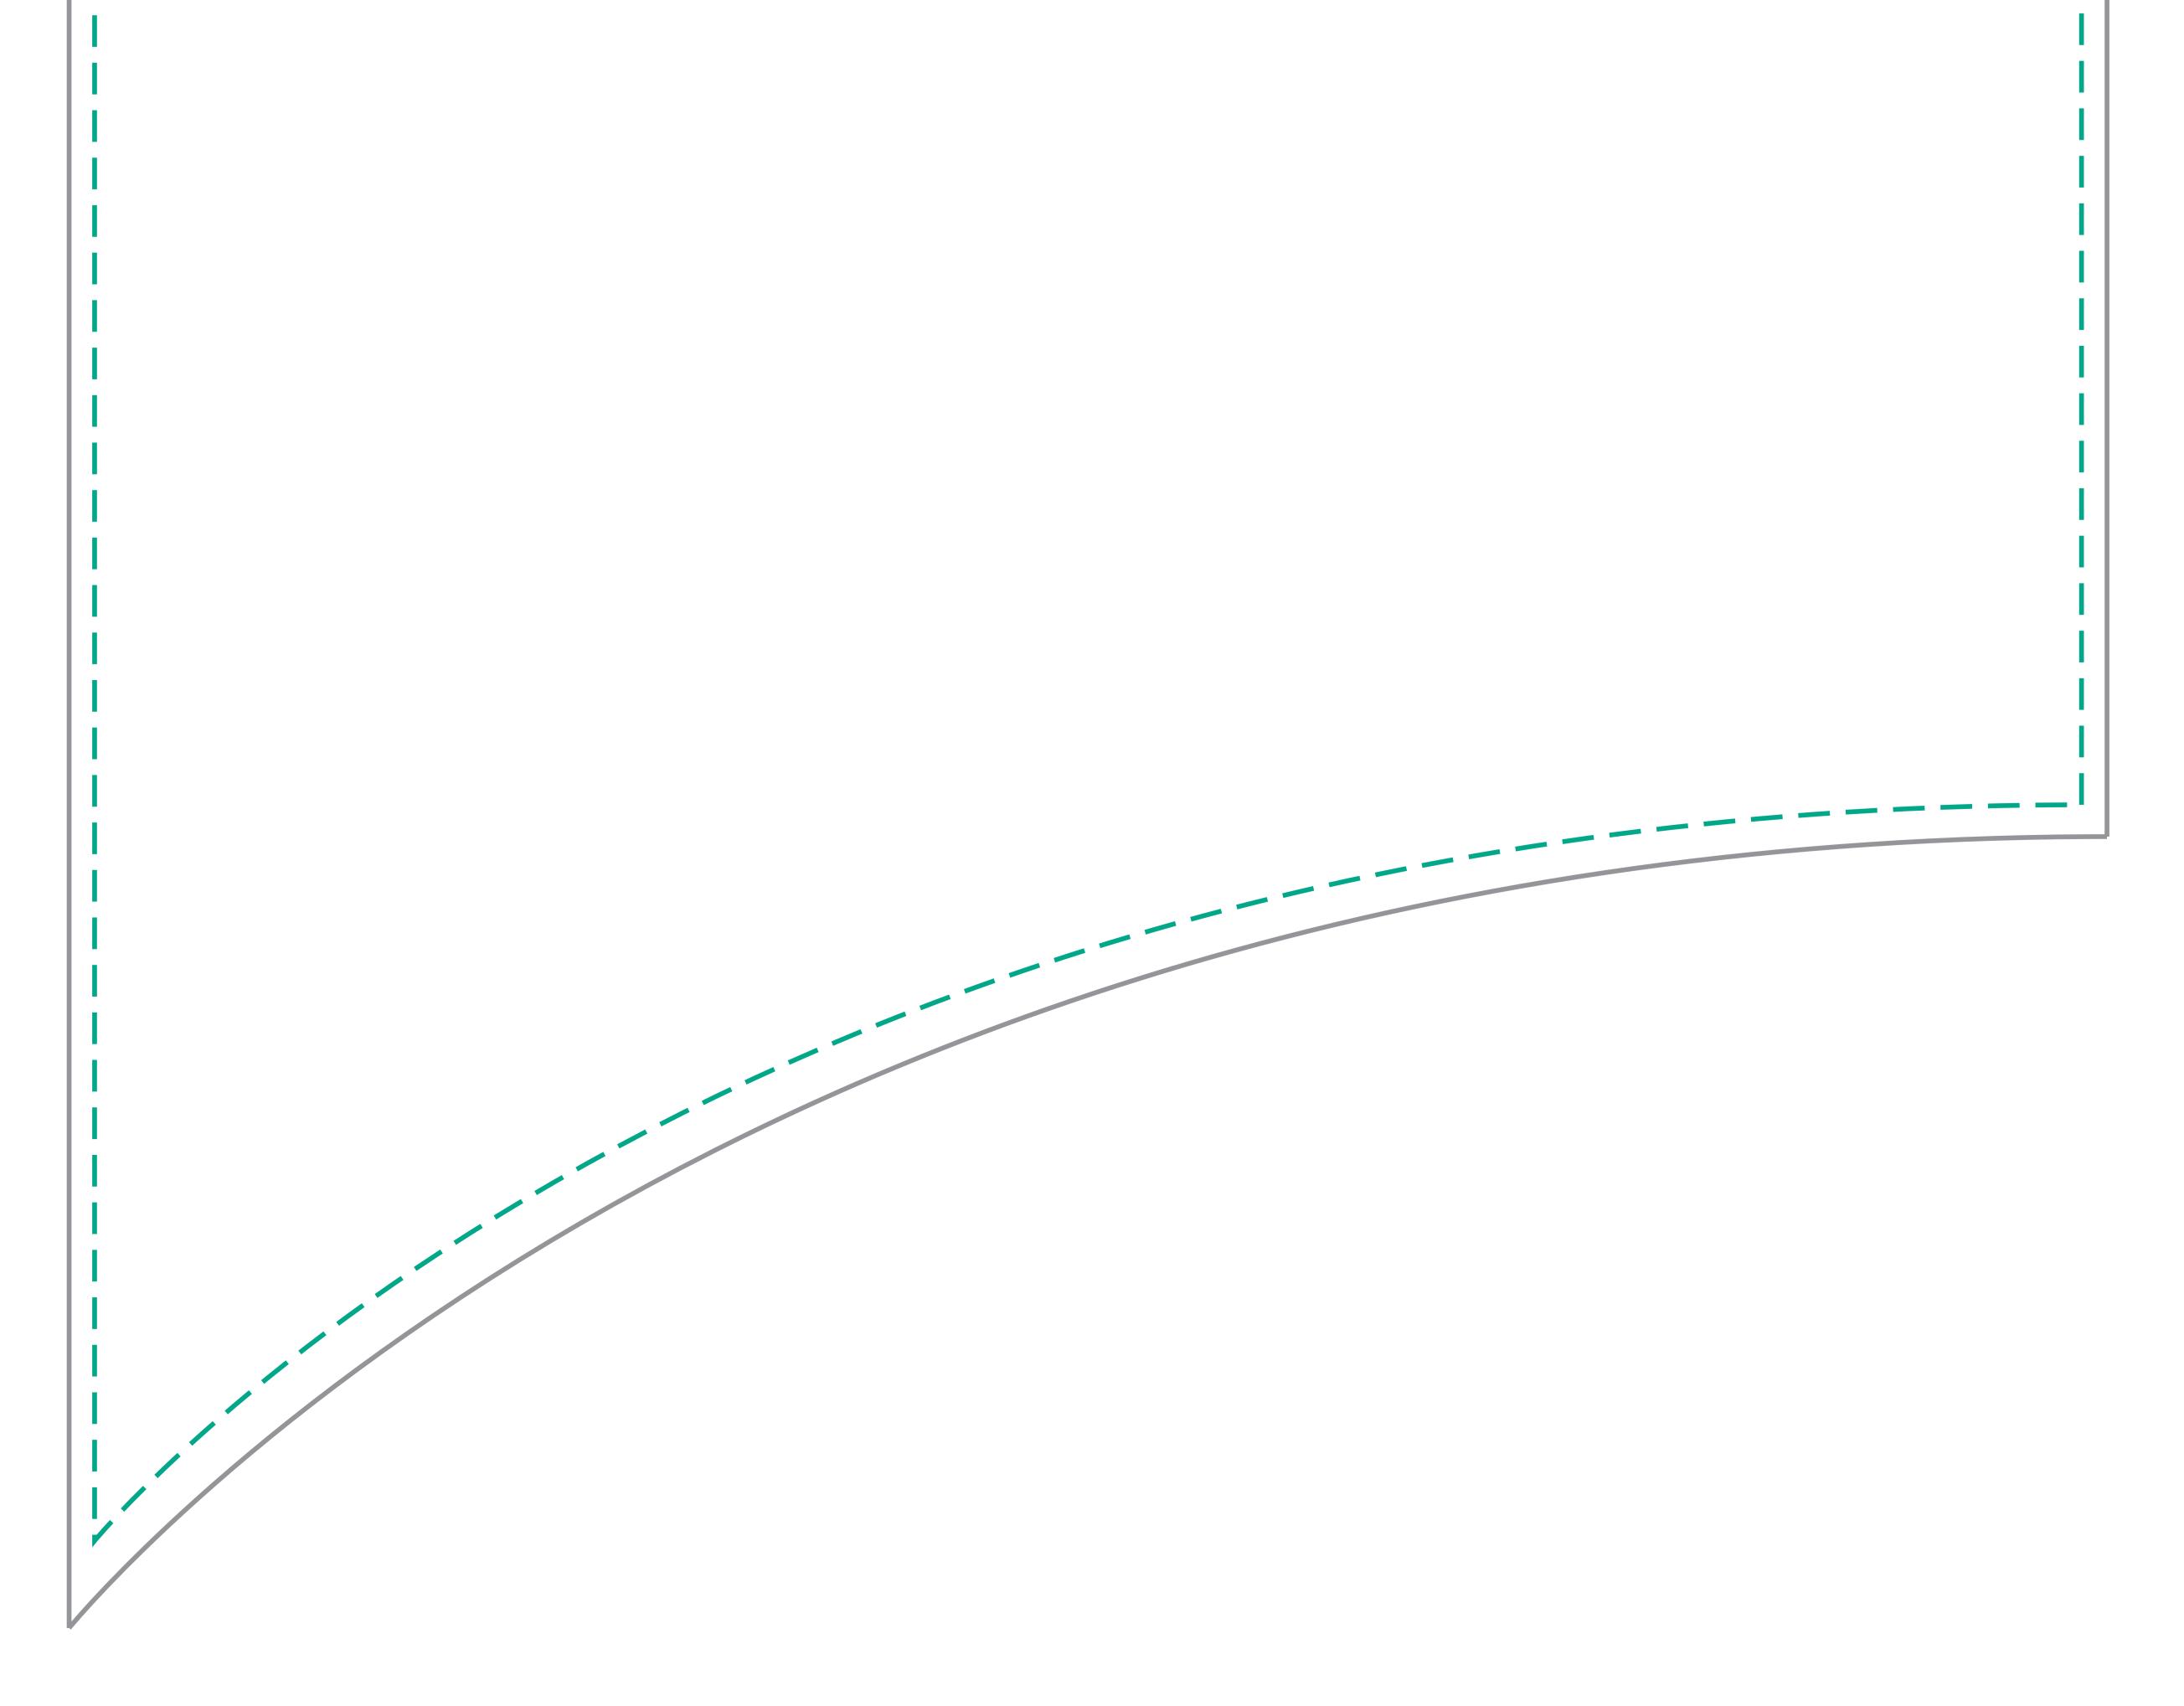

> TRIM AREA – GREY solid line: Each side: 645mm W x 2000mm H

> > **BLEED: 25mm**

FINISHED DOCUMENT DIMENSIONS – bleed included:

1390mm W x 2050mm H

### IMPORTANT INFORMATION: Remove GREEN line from artwork

Leave GREY trim line on artwork Do not include crop marks Convert all fonts to paths/outlines Convert all spot colours to CMYK Final document to be saved as a Press Quality PDF Minimum resolution of 75ppi at 100%