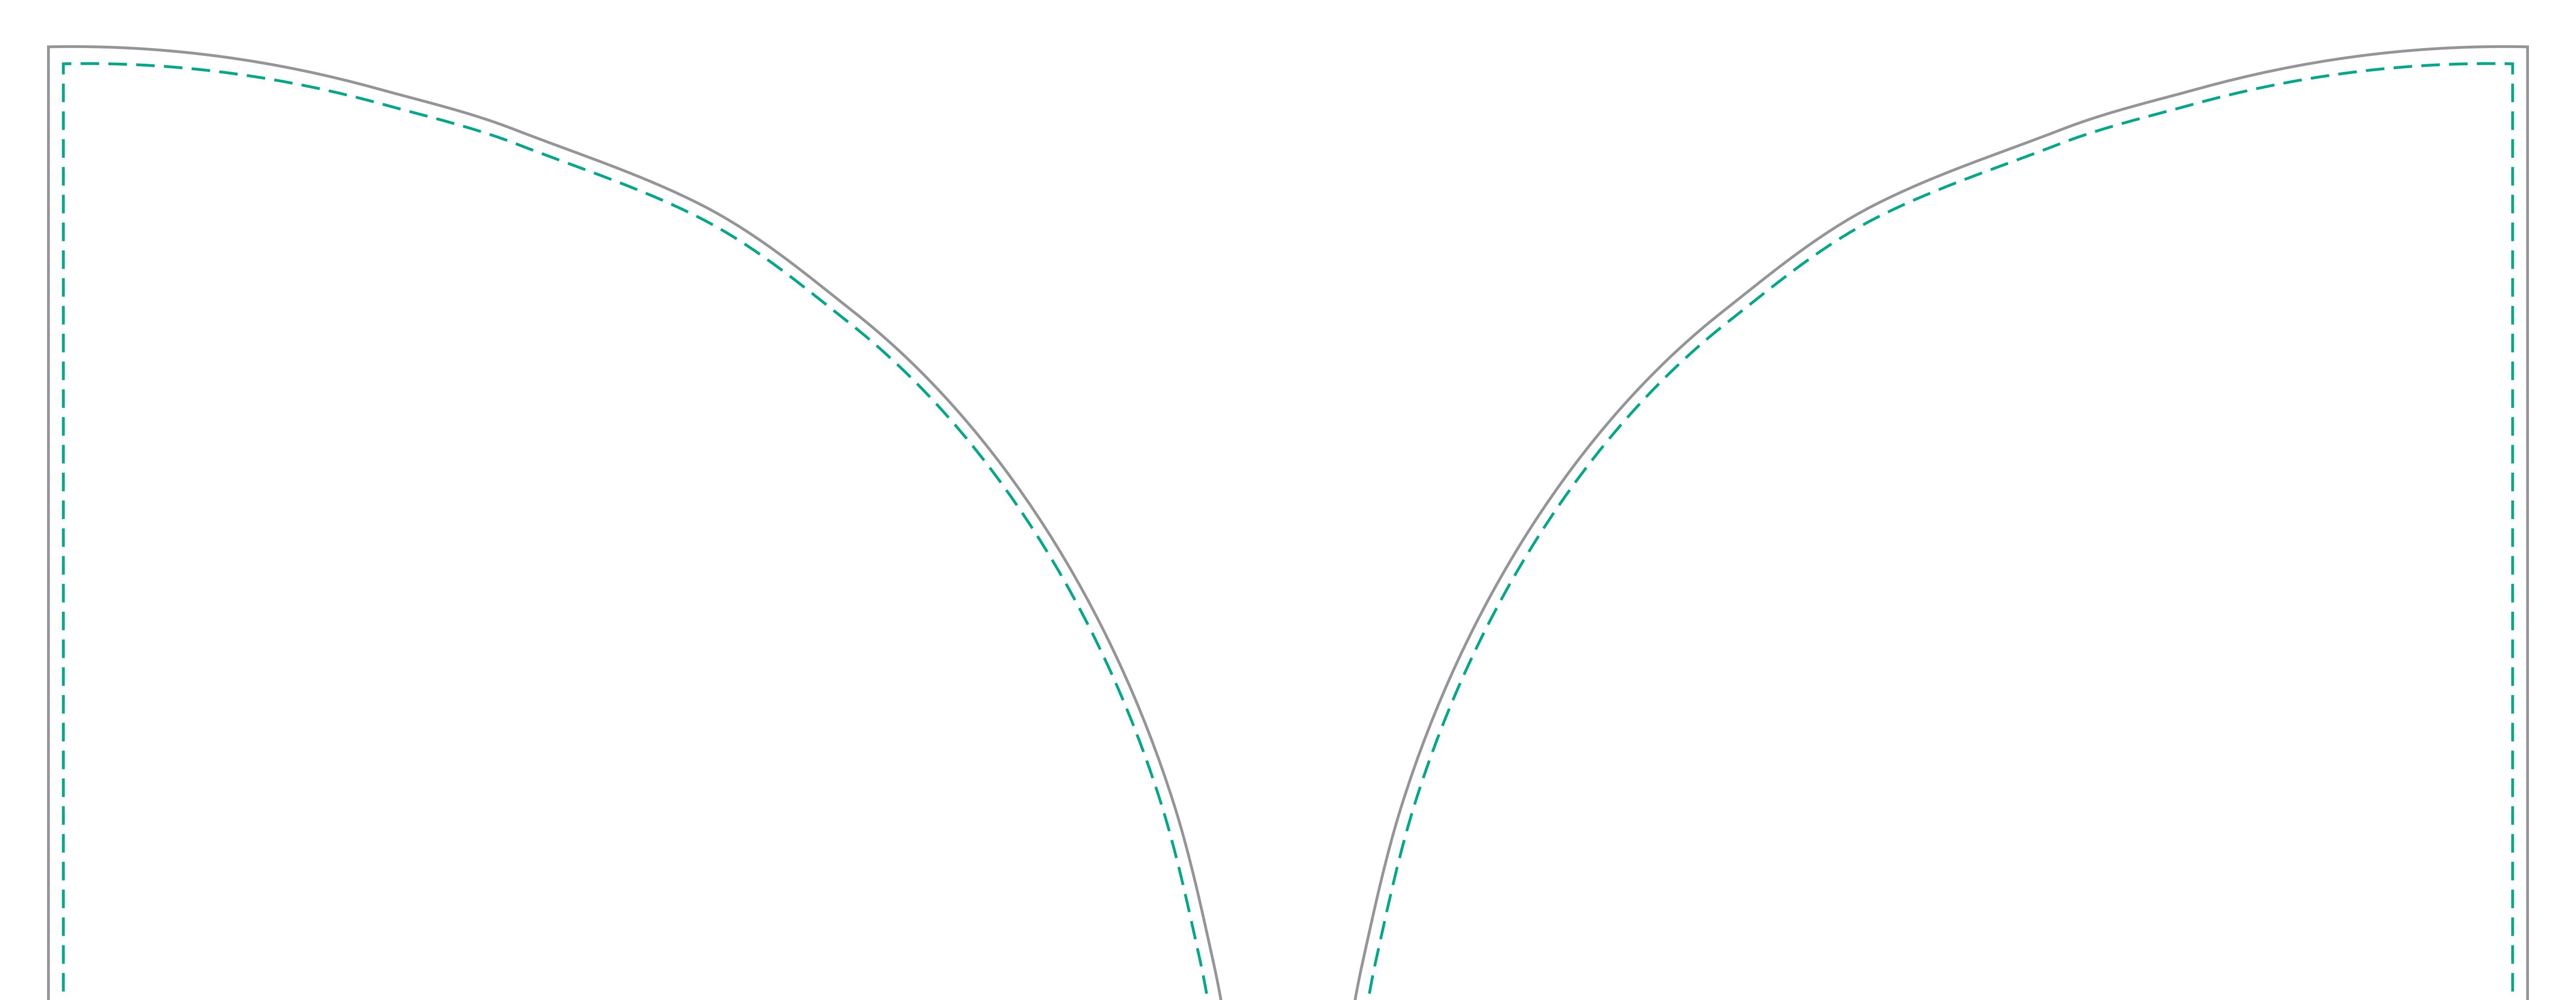

#### PRIMARY IMAGE AREA - GREEN Line

(it is highly recommended to keep all important text and images within the green line)

> TRIM AREA – GREY solid line: 645mm W x 2000mm H

> > **BLEED: 25mm**

FINISHED DOCUMENT DIMENSIONS – bleed included: 700mm W x 2050mm H

IMPORTANT INFORMATION: Remove GREEN line from artwork Leave GREY trim line on artwork Do not include crop marks Convert all fonts to paths/outlines Convert all spot colours to CMYK Final document to be saved as a Press Quality PDF Minimum resolution of 75ppi at 100%