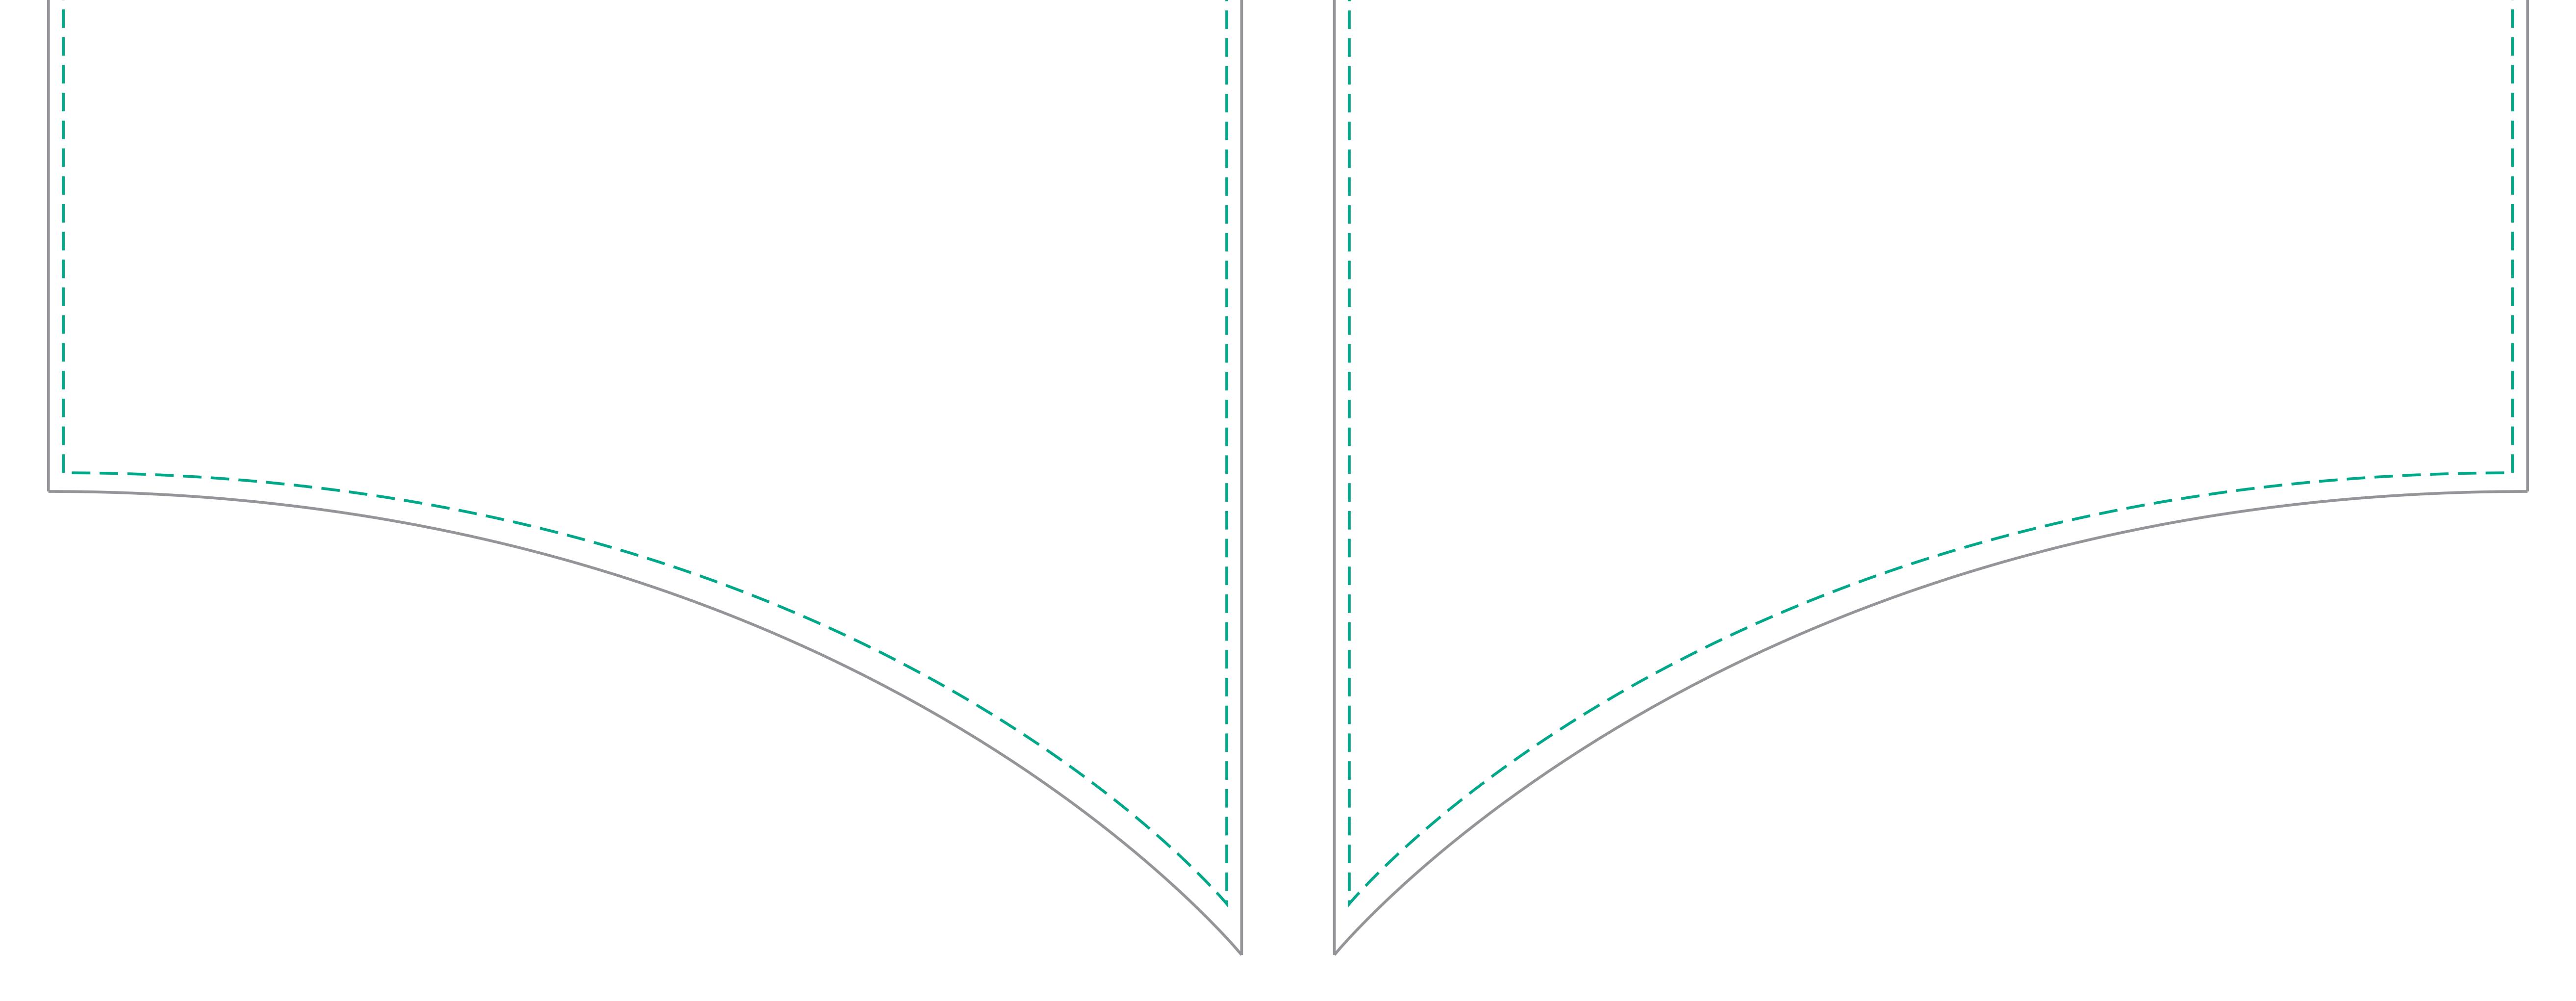

## Blade-2-Go 2.5m Scoop Double Sided

This document represents final artwork size inclusive of bleed

PRIMARY IMAGE AREA - GREEN Line

(it is highly recommended to keep all important text and images within the green line)

> TRIM AREA – GREY solid line: Each side: 645mm W x 2000mm H

> > **BLEED: 25mm**

FINISHED DOCUMENT DIMENSIONS – bleed included:

1390mm W x 2050mm H

### IMPORTANT INFORMATION: Remove GREEN line from artwork

Leave GREY trim line on artwork Do not include crop marks Convert all fonts to paths/outlines Convert all spot colours to CMYK Final document to be saved as a Press Quality PDF Minimum resolution of 75ppi at 100%