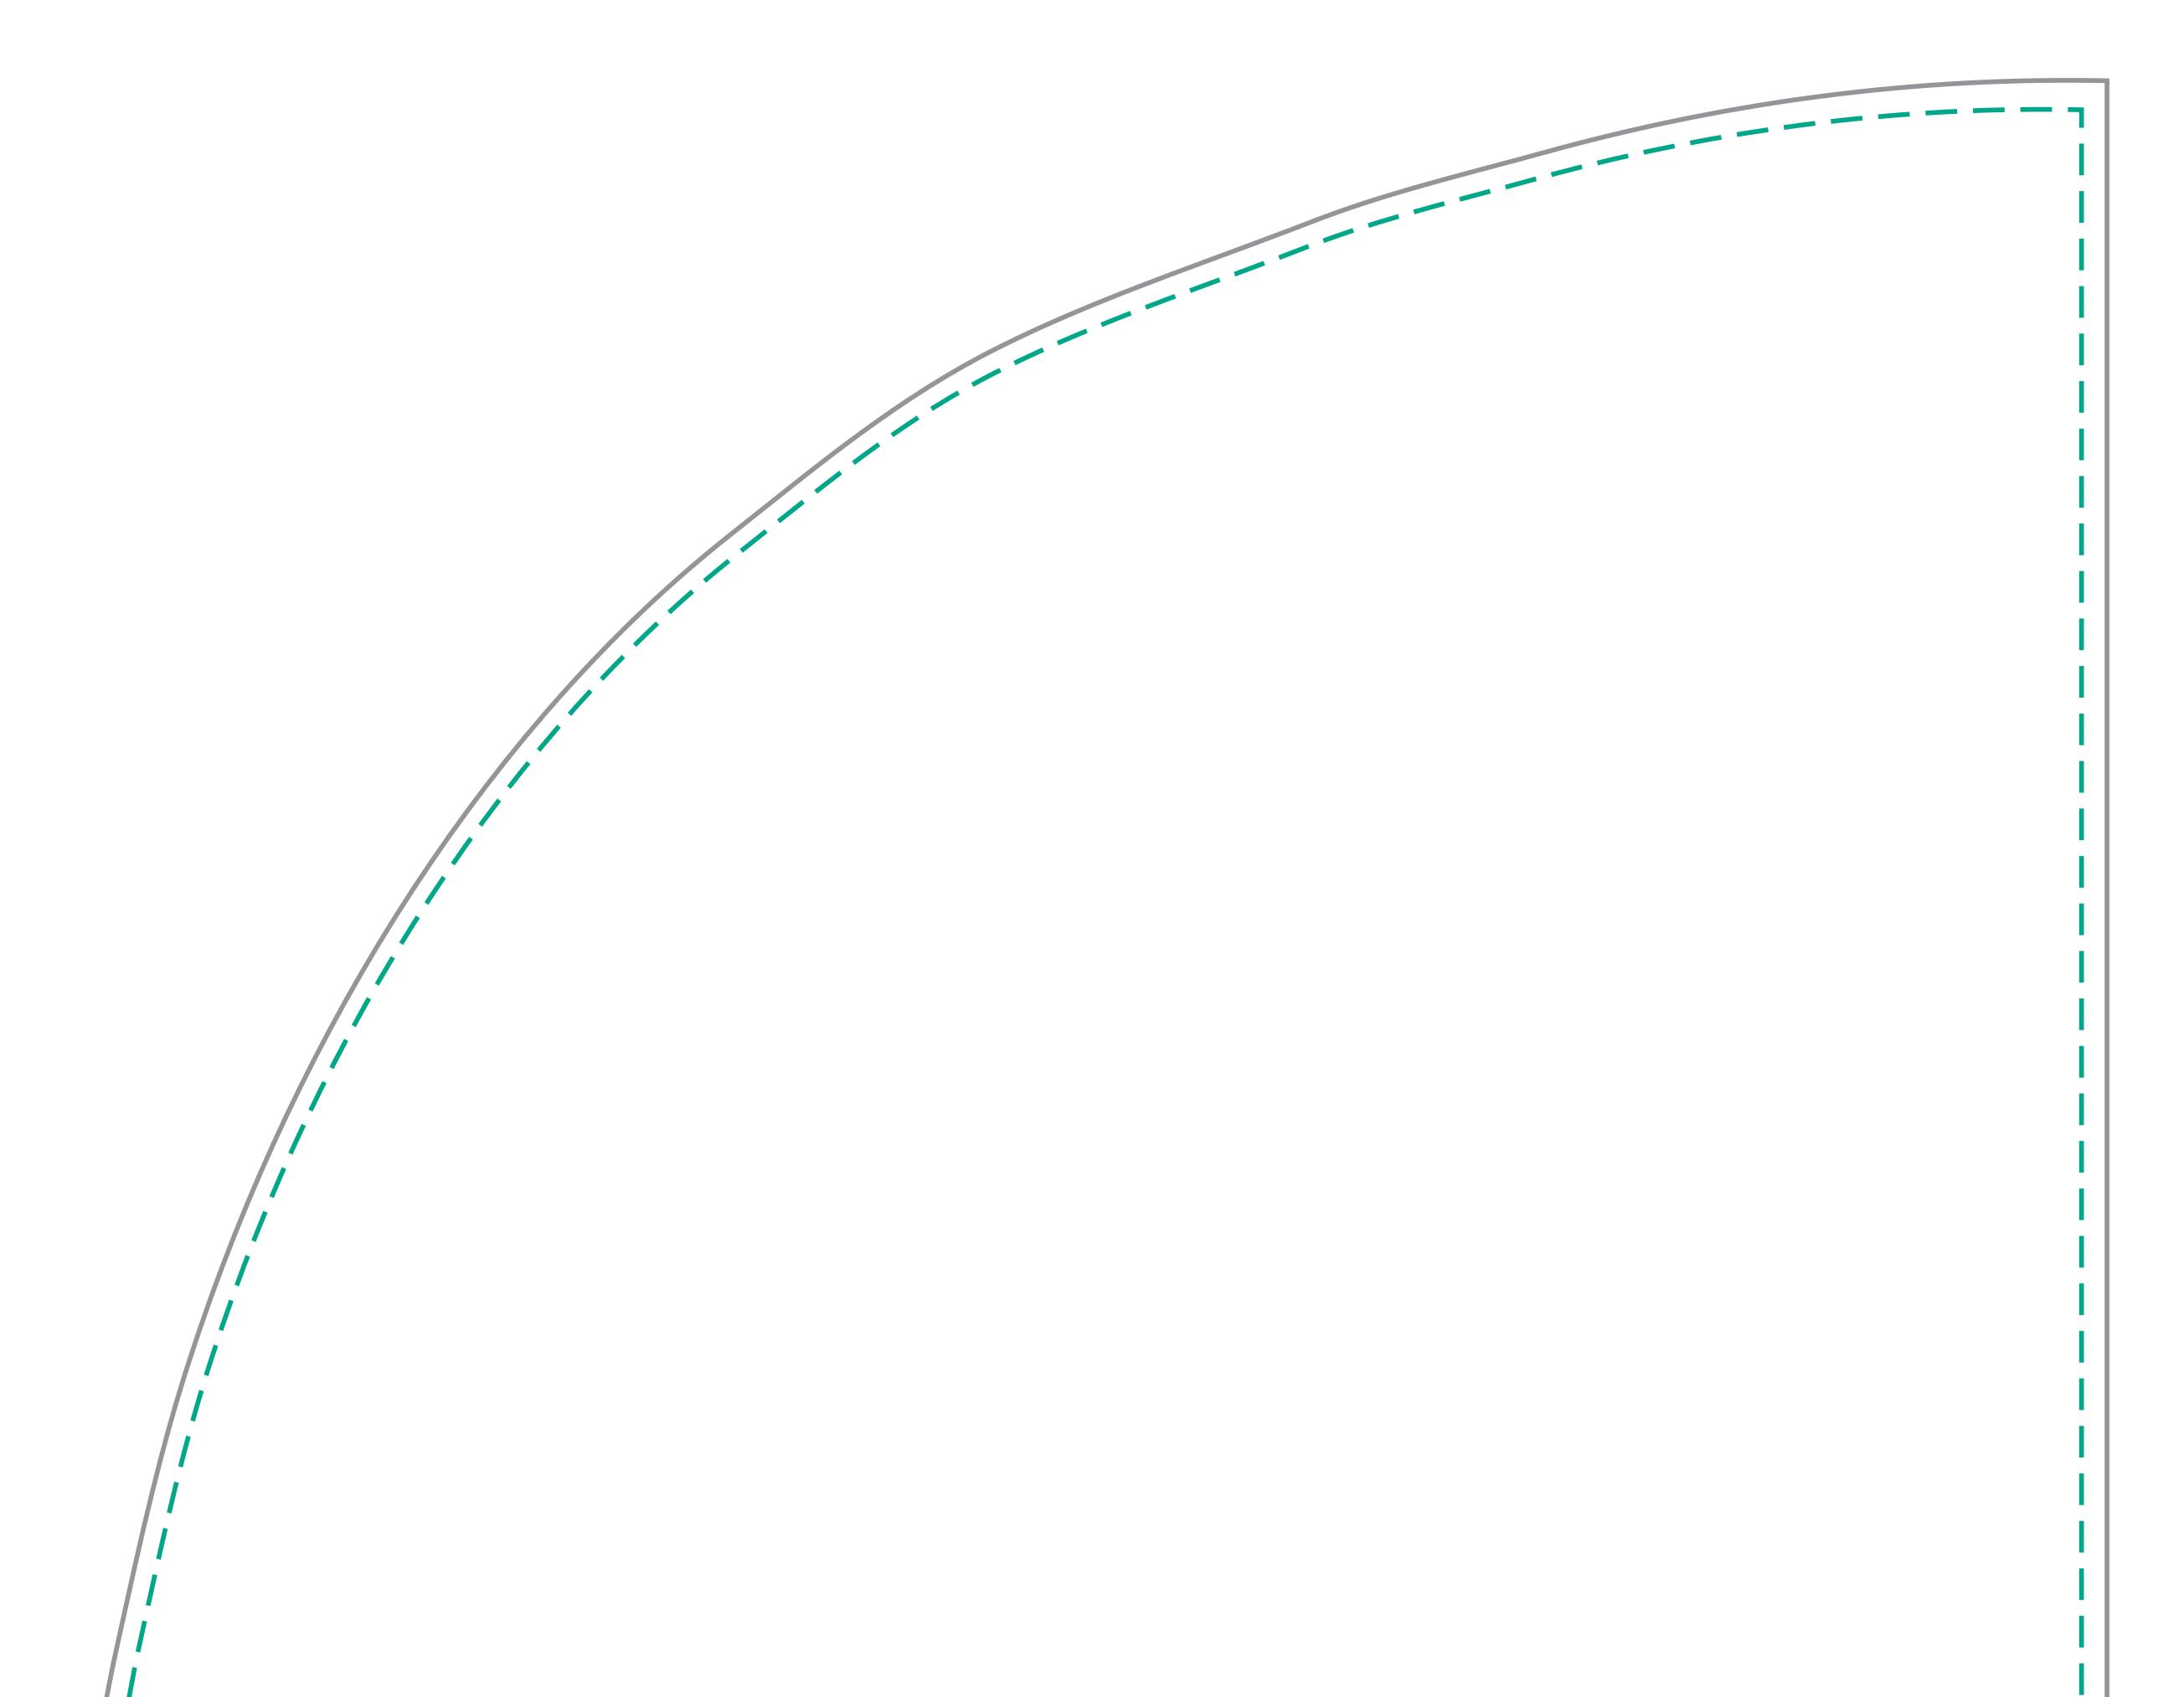

#### PRIMARY IMAGE AREA - GREEN Line

(it is highly recommended to keep all important text and images within the green line)

> TRIM AREA – GREY solid line: 645mm W x 2000mm H

> > **BLEED: 25mm**

FINISHED DOCUMENT DIMENSIONS – bleed included: 700mm W x 2050mm H

IMPORTANT INFORMATION: Remove GREEN line from artwork Leave GREY trim line on artwork Do not include crop marks Convert all fonts to paths/outlines Convert all spot colours to CMYK Final document to be saved as a Press Quality PDF Minimum resolution of 75ppi at 100%