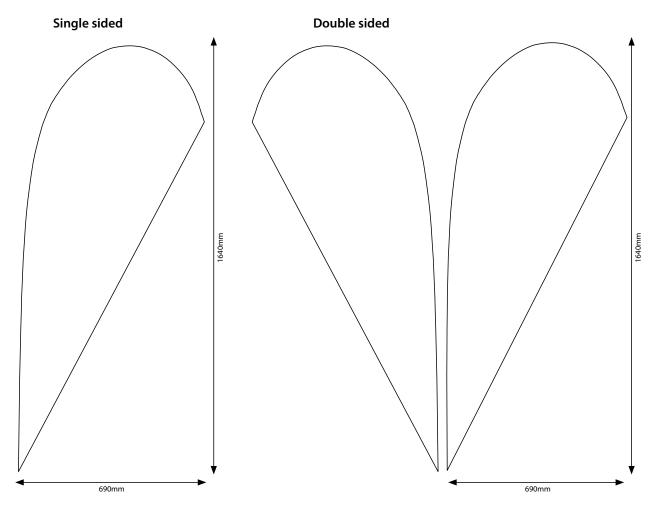

# Teardrop Flag 2.4 metre

- · Classical teardrop shape attracts attention
- · Erect in seconds no tools required
- · Single or double-sided print options
- · Colour fast, vibrant dye-sublimation printing process
- Supplied standard with ground stake
- Wide range of other base options available
- Strong carry bag with pockets for protecting prints
- · 3 height options