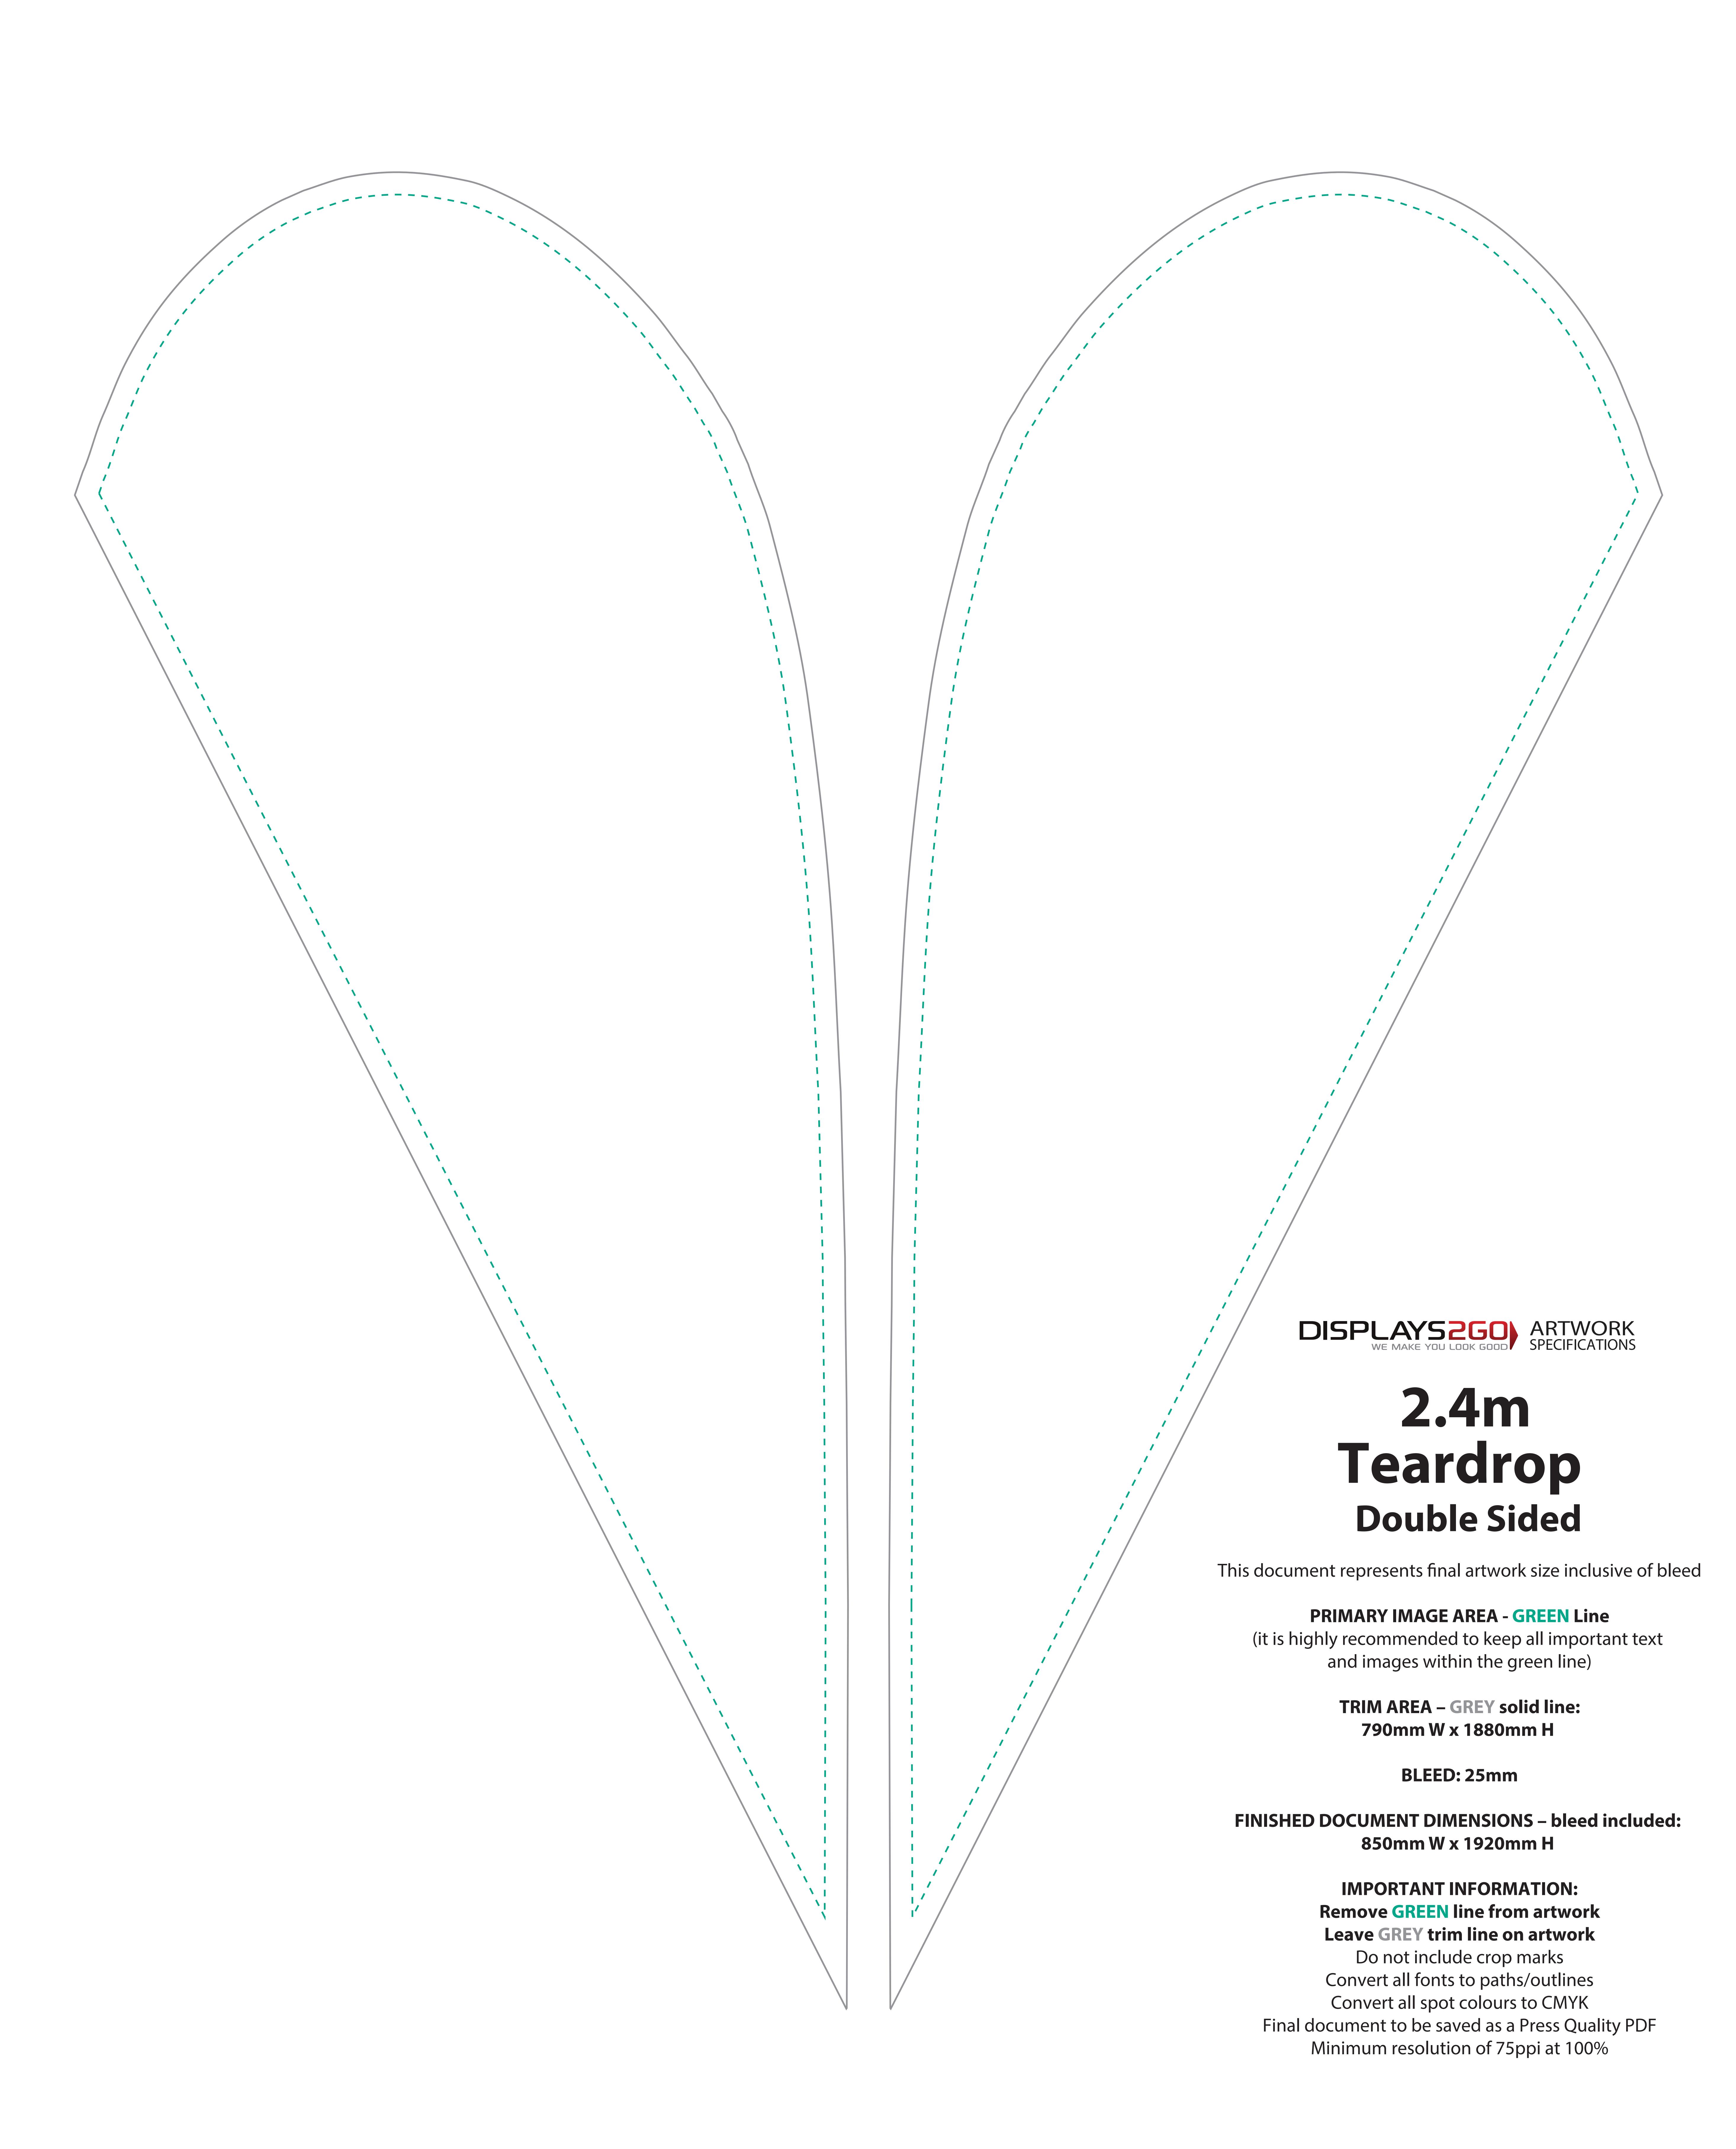

#### Over 2Gb?

Courier Displays 2 Go 60-62 Sawyer Lane Artarmon NSW 2064

1300 240 250

www.displays2go.com.au

790mm W x 1880mm H

FINISHED DOCUMENT DIMENSIONS – bleed included:

850mm W x 1920mm H

**IMPORTANT INFORMATION:** 

Remove GREEN line from artwork

Leave GREY trim line on artwork

Do not include crop marks

Convert all fonts to paths/outlines

Convert all spot colours to CMYK

Final document to be saved as a Press Quality PDF

Minimum resolution of 75ppi at 100%