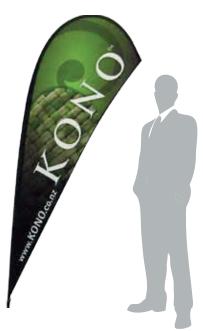

# Teardrop Flag 2.4 metre

- · Classical teardrop shape attracts attention
- · Erect in seconds no tools required
- · Single or double-sided print options
- · Colour fast, vibrant dye-sublimation printing process
- Supplied standard with ground stake
- Wide range of other base options available
- Strong carry bag with pockets for protecting prints
- · 3 height options