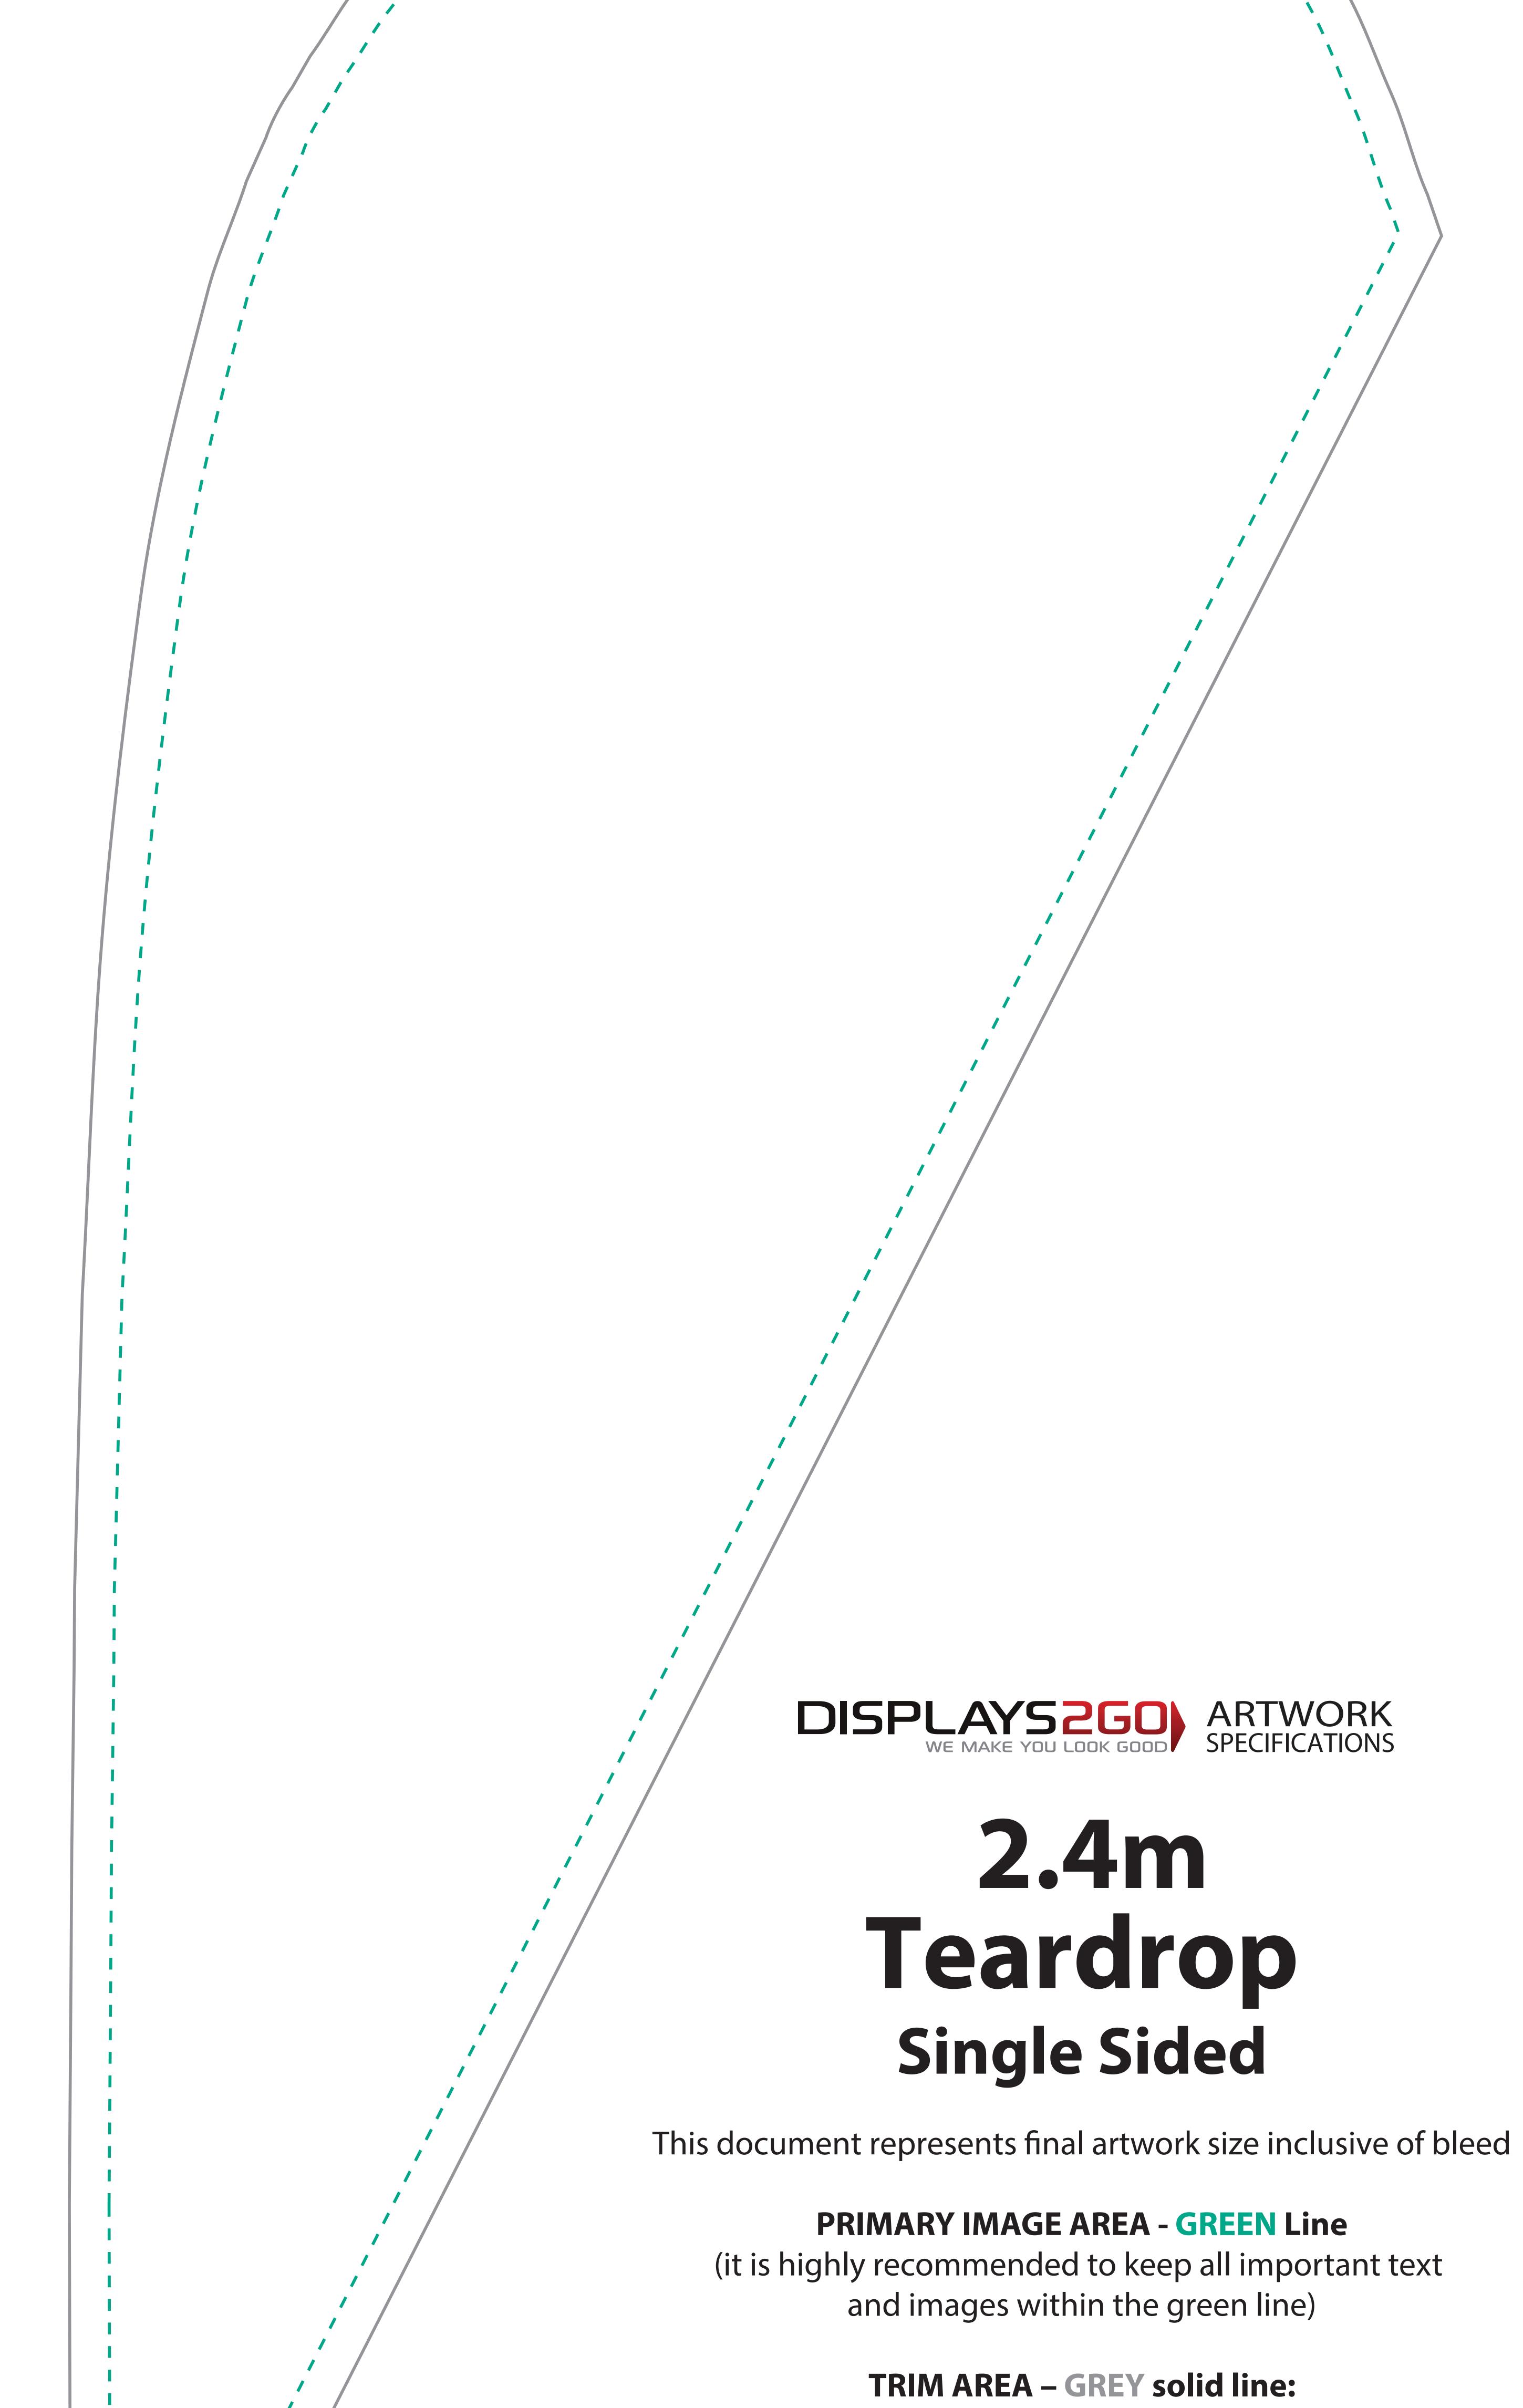

#### Over 2Gb?

Courier Displays 2 Go 60-62 Sawyer Lane Artarmon NSW 2064

1300 240 250

www.displays2go.com.au

790mm W x 1880mm H

FINISHED DOCUMENT DIMENSIONS – bleed included:

850mm W x 1920mm H

**IMPORTANT INFORMATION:** 

Remove GREEN line from artwork

Leave GREY trim line on artwork

Do not include crop marks

Convert all fonts to paths/outlines

Convert all spot colours to CMYK

Final document to be saved as a Press Quality PDF

Minimum resolution of 75ppi at 100%