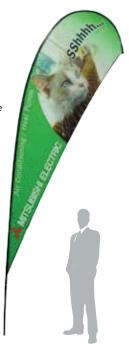

# **Tear Drop Flag 4.4 metre**

- Classical teardrop shape attracts attention
- · Erect in seconds no tools required
- · Single or double-sided print options
- · Colour fast, vibrant dye-sublimation printing process
- · Supplied standard with ground stake
- · Wide range of other base options available
- Strong carry bag with pockets for protecting prints
- 3 height options