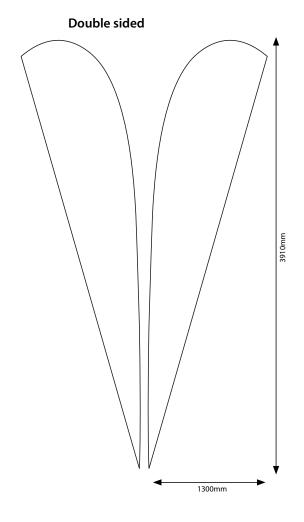

# 4.4m Teardrop Single Sided

This document represents final artwork size inclusive of bleed

# PRIMARY IMAGE AREA - GREEN Line

(it is highly recommended to keep all important text and images within the green line)

TRIM AREA – GREY solid line: 1250mm W x 3830mm H

BLEED: 25mm

FINISHED DOCUMENT DIMENSIONS – bleed included: 1300mm W x 3880mm H