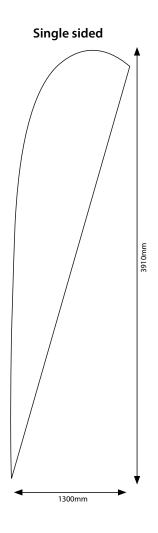

# 4.4m Teardrop Single Sided

This document represents final artwork size inclusive of bleed

# PRIMARY IMAGE AREA - GREEN Line

(it is highly recommended to keep all important text and images within the green line)

TRIM AREA – GREY solid line: 1250mm W x 3830mm H

BLEED: 25mm

FINISHED DOCUMENT DIMENSIONS – bleed included: 1300mm W x 3880mm H