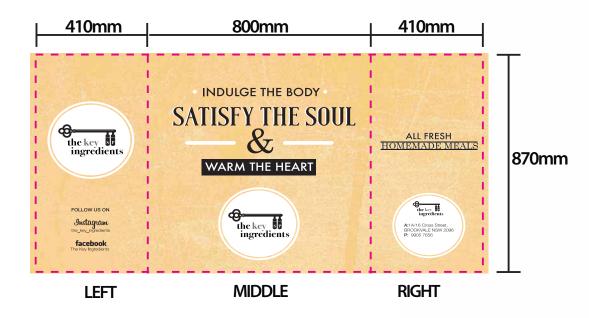

# SIDE 410mm

# Superlight 800 Removable Wrap

This document represents final size inclusive of bleed

FRONT FACE is 800mm wide, SIDES are 410mm wide

**BLEED: 20mm left and right, 10mm top and bottom** 

**FINISHED DOCUMENT DIMENSIONS – bleed included:** 1660mm W x 900mm H

# FRONT 800mm

## **TRIM AREA – MAGENTA solid line:** 1620mm W x 880mm H

## SIDE 410mm