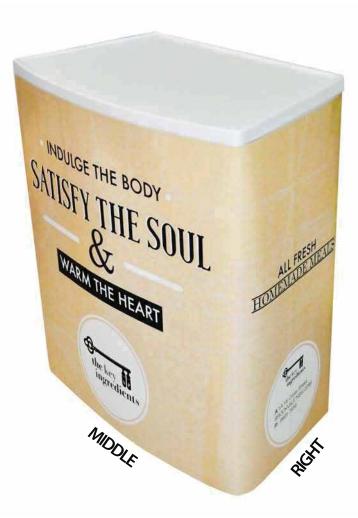

#### Curved Superlight 800 Table

# Superlight 800 Removable Wrap

This document represents final size inclusive of bleed

FRONT FACE is 800mm wide, SIDES are 410mm wide

**BLEED: 20mm left and right, 10mm top and bottom** 

**FINISHED DOCUMENT DIMENSIONS – bleed included:** 1660mm W x 900mm H