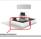

# Sales Table Front Face Image Area 1170 w x 900mm h Side Face Image Area 570 w x 900mm h Over-All Image Size 2310m w x 900mm h Keep text and important images inside of the red line Size including 10mm bleed All Round 2330 w x 920mm h - CMYK (Includes Images) - All text converted to outlines - Images to be embedded within final file (atleast 150dpi at full size) - For a vivid black set to 30,30,30,100 - Remove template lines - Save final artwork as a PDF for print and supply with a JPEG proof - Save artwork without crop marks and over print LEFT FRONT 1170mm W x 570mm W x 900mm H 900mm H

RIGHT 570mm W x 900mm H