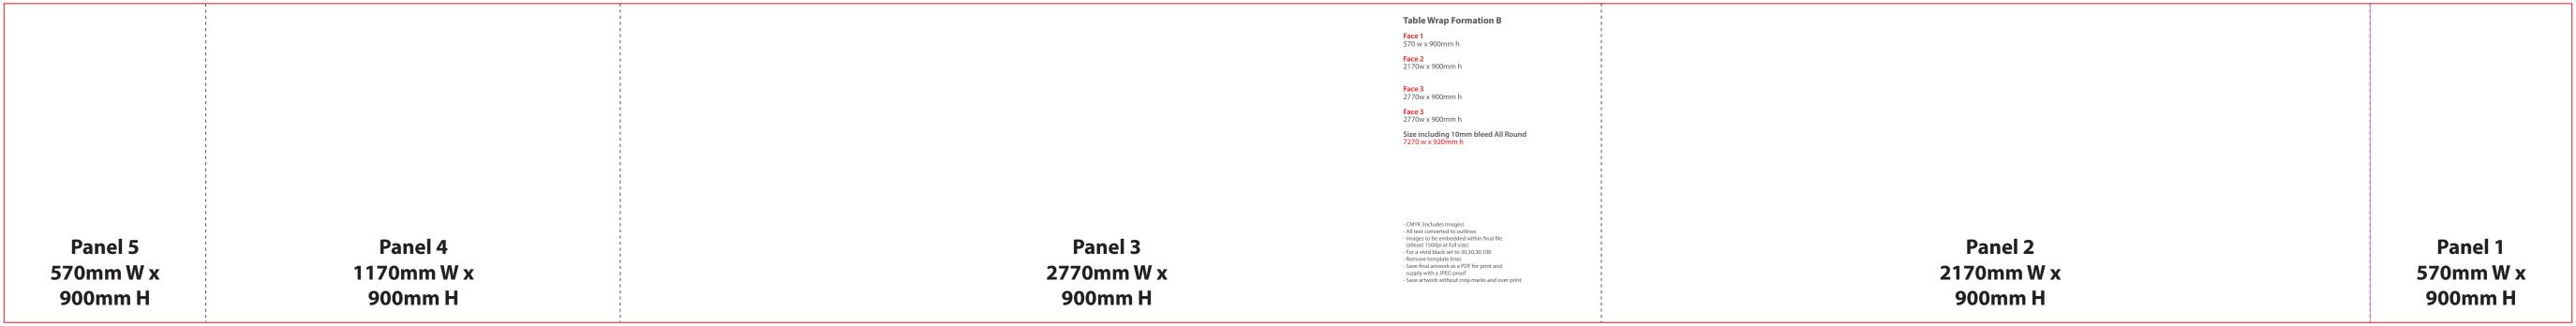

#### DISPLAYSEGO) ATTACAS

|                                 |                                  | Table Wrap Formation A  Panel 1  570 w x 900mm h  Panel 2  2170w x 900mm h  Panel 3  2770w x 900mm h                                                                                                                                                                                                                          |                                  |                                  |                                 |
|---------------------------------|----------------------------------|-------------------------------------------------------------------------------------------------------------------------------------------------------------------------------------------------------------------------------------------------------------------------------------------------------------------------------|----------------------------------|----------------------------------|---------------------------------|
|                                 |                                  | 2770w x 900mm h  Panel 4 2770w x 900mm h  Panel 5 570 w x 900mm h  Size including 10mm bleed All Round 7270 w x 920mm h                                                                                                                                                                                                       |                                  |                                  |                                 |
| Panel 1<br>570mm W x<br>900mm H | Panel 2<br>2170mm W x<br>900mm H | - CMYK (Includes Images)  - All text converted to outlines  - Images to be embedded within final file (atleast 150dpi at full size)  - For a vivid black set to 30,30,30,100  - Remove template lines  - Save final artwork as a PDF for print and supply with a JPEG proof  - Save artwork without crop marks and over print | Panel 3<br>2770mm W x<br>900mm H | Panel 4<br>1170mm W x<br>900mm H | Panel 5<br>570mm W x<br>900mm H |