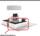

# Sales Table Front Face Image Area 1170 w x 900mm h Side Face Image Area 570 w x 900mm h Over-All Image Size 2310m w x 900mm h Keep text and important images inside of the red line Size including 10mm bleed All Round 2330 w x 920mm h - CMYK (Includes Images) - All text converted to outlines - Images to be embedded within final file (atleast 150dpi at full size) - For a vivid black set to 30,30,30,100 - Remove template lines - Save final artwork as a PDF for print and supply with a JPEG proof - Save artwork without crop marks and over print LEFT FRONT 1170mm W x 570mm W x 900mm H 900mm H

RIGHT 570mm W x 900mm H