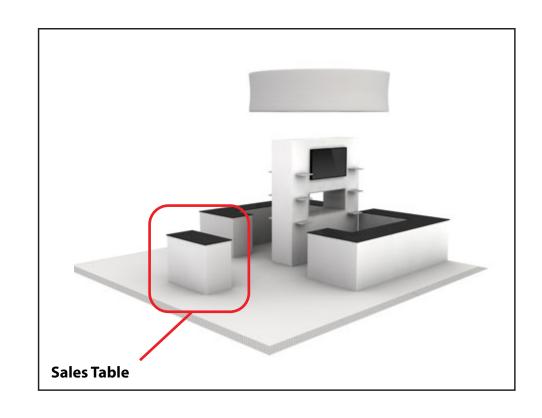

# **Sales Table**





# **Preparing and Sending Artwork**

Step 1 Step 2 Step 3 Step 4

#### **Create Your Artwork**

We recommend using Adobe InDesign, Adobe Illustrator, Adobe Photoshop or CorelDraw to create your artwork. Use CMYK colour format (Not RGB).







### Preferred File format

Supply a high-res PDF file for printing. All fonts converted to outlines / paths. Images to be sized 150dpi at 100%.



# Colour Matching

Where a specific colour is to be matched, please provide a CMYK breakdown and Pantone PMS number.

# **File Submission Options**

#### Under 10mb? Email

Direct to your Displays 2 Go sales person or

sales@displays2go.com.au

#### Under 2Gb?

# 'WeTransfer'

displays2go.wetransfer.com (Free service for files up to 2Gb)

# Over 2Gb?

ransfer.com Displays 2 Go
files up 60-62 Sawyer Lane