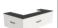

# **Sales Table**

# Sales Table Front Face Image Area 1170 w x 900mm h Side Face Image Area 570 w x 900mm h Over-All Image Size 2310m w x 900mm h Keep text and important images inside of the red line Size including 10mm bleed All Round 2330 w x 920mm h - CMYK (Includes Images) - All text converted to outlines - Images to be embedded within final file (atleast 150dpi at full size) - For a vivid black set to 30,30,30,100 - Remove template lines - Save final artwork as a PDF for print and supply with a JPEG proof - Save artwork without crop marks and over print LEFT FRONT 1170mm W x 570mm W x 900mm H 900mm H