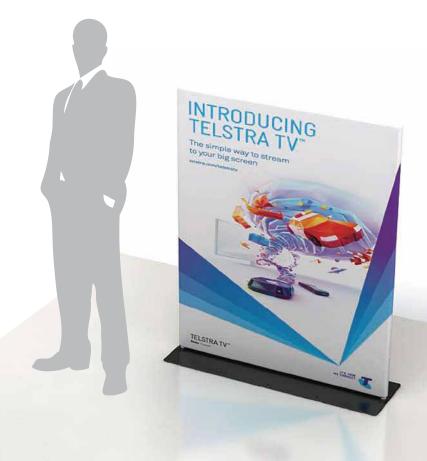

## BLADE STAND 1200mm x 1.5m

**Preparing and Sending Artwork** 

Please see overleaf for TEMPLATES and instructions regarding bleed.

www.displays2go.com.au