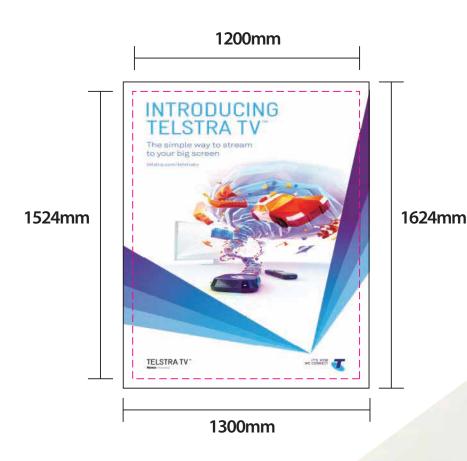

## Blade Stand 1200mm x 1.5m

This document represents final size inclusive of bleed

TRIM AREA: MAGENTA Line 1200mm W x 1524mm H

BLEED:
50mm all sides

BLEED SIZE: 1300mm W x 1624mm H